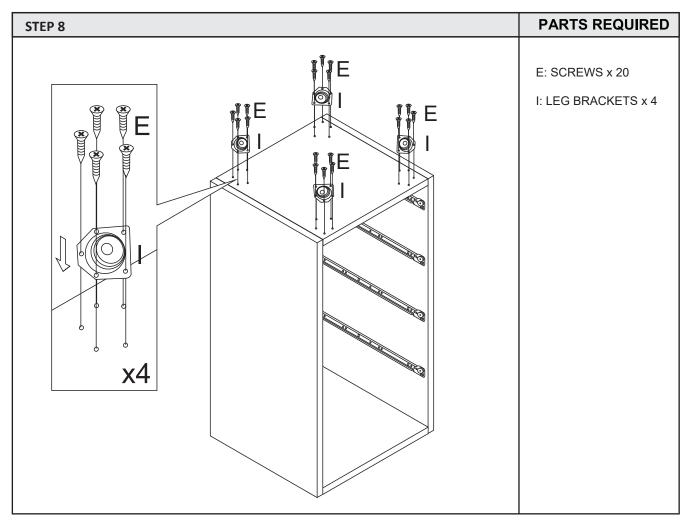

### FIXINGS (TO SCALE)

| I ININGS (TO SCALL) |                       |     |  |  |
|---------------------|-----------------------|-----|--|--|
| Ref                 | Dimensions            | Qty |  |  |
| А                   | CAM BOLT<br>(6x35mm)  | 16  |  |  |
| В                   | CAM LOCK<br>(15x10mm) | 16  |  |  |
| С                   | DOWEL<br>(6X30MM)     | 8   |  |  |
| D                   | SCREWS<br>(4x35mm)    | 24  |  |  |
| E                   | SCREWS<br>(4x12mm)    | 20  |  |  |
| F                   | SCREWS<br>(3.5x12mm)  | 32  |  |  |
| G                   | NAIL<br>(1.5x10mm)    | 18  |  |  |

### NOT TO SCALE

| Н | STICKERS                         | 8 |
|---|----------------------------------|---|
| ı | LEG BRACKETS                     | 4 |
| J | DRAWER BASE<br>RUNNER SETS (L+R) | 4 |
| K | CABINET<br>RUNNER SETS (L+R)     | 4 |
| L | WALL FIXING                      | 1 |