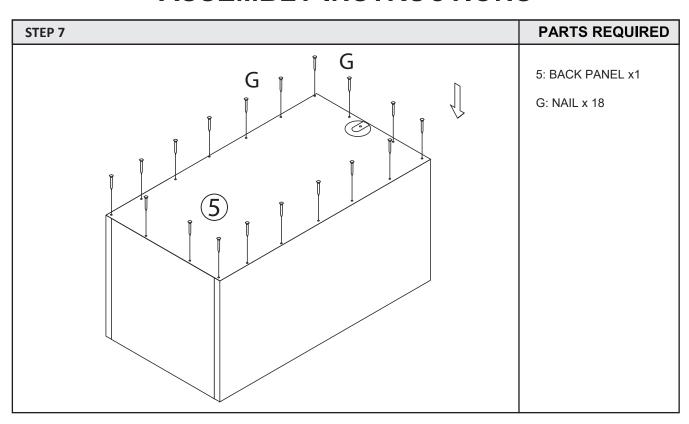

### FIXINGS (TO SCALE)

| I ININGS (TO SCALL) |                       |     |  |  |
|---------------------|-----------------------|-----|--|--|
| Ref                 | Dimensions            | Qty |  |  |
| А                   | CAM BOLT<br>(6x35mm)  | 16  |  |  |
| В                   | CAM LOCK<br>(15x10mm) | 16  |  |  |
| С                   | DOWEL<br>(6X30MM)     | 8   |  |  |
| D                   | SCREWS<br>(4x35mm)    | 24  |  |  |
| E                   | SCREWS<br>(4x12mm)    | 20  |  |  |
| F                   | SCREWS<br>(3.5x12mm)  | 32  |  |  |
| G                   | NAIL<br>(1.5x10mm)    | 18  |  |  |