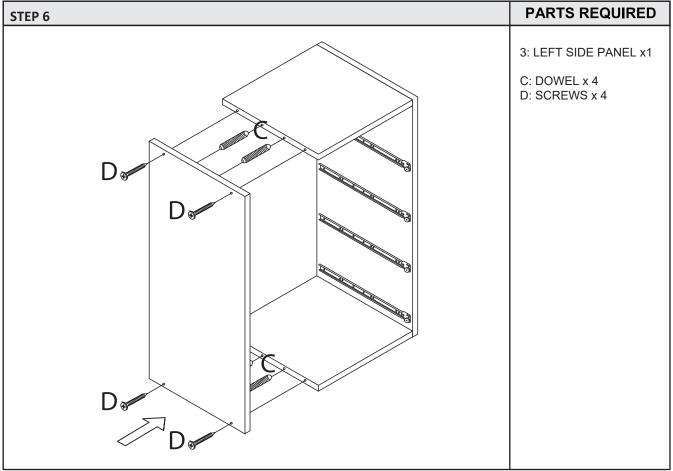

### FIXINGS (TO SCALE)

| I ININGS (TO SCALL) |                       |     |  |  |
|---------------------|-----------------------|-----|--|--|
| Ref                 | Dimensions            | Qty |  |  |
| А                   | CAM BOLT<br>(6x35mm)  | 16  |  |  |
| В                   | CAM LOCK<br>(15x10mm) | 16  |  |  |
| С                   | DOWEL<br>(6X30MM)     | 8   |  |  |
| D                   | SCREWS<br>(4x35mm)    | 24  |  |  |
| E                   | SCREWS<br>(4x12mm)    | 20  |  |  |
| F                   | SCREWS<br>(3.5x12mm)  | 32  |  |  |
| G                   | NAIL<br>(1.5x10mm)    | 18  |  |  |