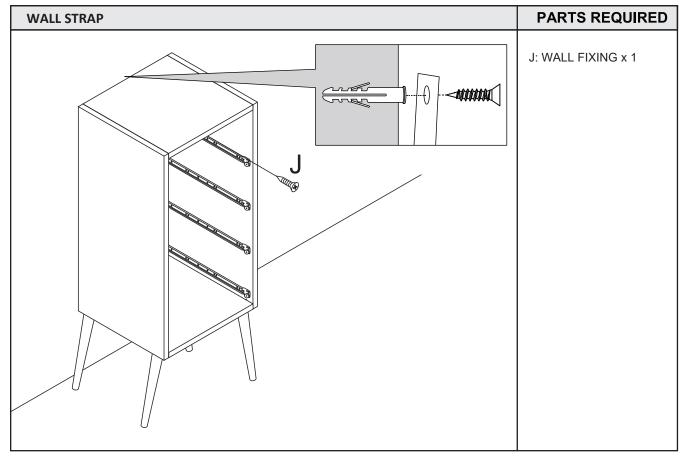

#### **WARNINGS**

- DO make sure the legs remain in contact with the ground.
- · DO keep small parts out of reach of children.
- DO NOT use power tools to construct this product.
- · DO NOT tighten screws until fully assembled.
- · DO NOT over tighten screws or bolts.
- DO NOT use this product if parts are missing, damaged or worn.
- · DO NOT sit or stand on the product.
- DO NOT use this item if any components are missing or damaged.
- It is essential that this unit is fixed to a wall with the fixings provided.
- We recommend the use of the wall fixing provided for safety reasons. N.B. if in doubt pls consult a qualified tradesperson. **Warning:** Always ensure the area to be drilled is free from hidden electrical wires, water and gas pipes.

### NOT TO SCALE

| Н | STICKERS                         | 8 |
|---|----------------------------------|---|
| ı | LEG BRACKETS                     | 4 |
| J | DRAWER BASE<br>RUNNER SETS (L+R) | 4 |
| K | CABINET<br>RUNNER SETS (L+R)     | 4 |
| L | WALL FIXING                      | 1 |