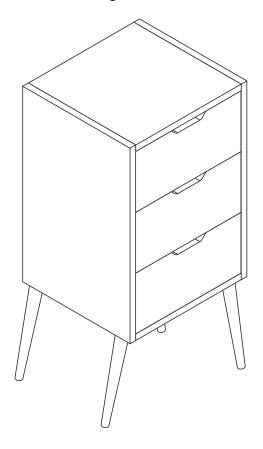

Thank you for purchasing the **STOCKHOLM 4 DRAWER SLIM CHEST**. Please read the instructions carefully to ensure safe operation of the product.

Size: W29.5 x D29.5 x H78.4cm COLOUR: WHITE & OAK

**PLEASE READ** this sheet prior to assembly to familiarise yourself with the various stages of construction.

### **Complete Assembly**

Your STOCKHOLM 4 DRAWER SLIM CHEST is now completely assembled.

Periodically check to ensure that the components are in their proper position, free from damage.

Also, make sure the connectors are tight and secure.