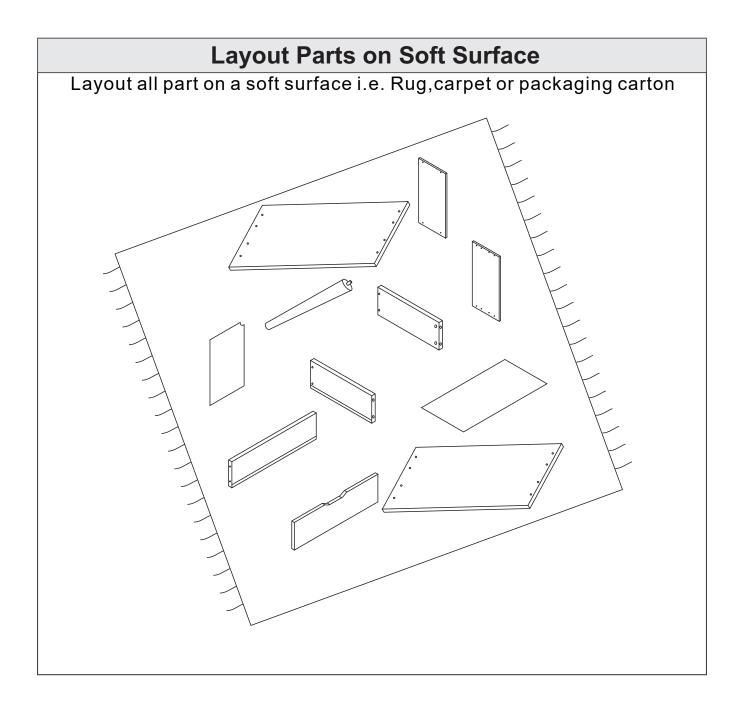

#### **INFORMATION**

- This product is intended for a maximum load of 10 kg spread evenly thorough the storage compartments. Do not exceed this weight.
- Due to the size of this product we recommend that it is assembled in the room intended for use.
- When you are ready to start, make sure that you have the right tools, plenty of space and a clean, dry area for assembly.
- Unwrap all packaging materials and place the components on top of the carton box or on a clean floor to prevent it from scratching.
- · Check the pack and make sure you have all the parts listed.
- Ensure that this product is fully assembled as illustrated before use.
- · Check all screws or bolts are tightened and inspect regularly.
- · This product should only be used on firm, level ground.
- · Tools are not included.