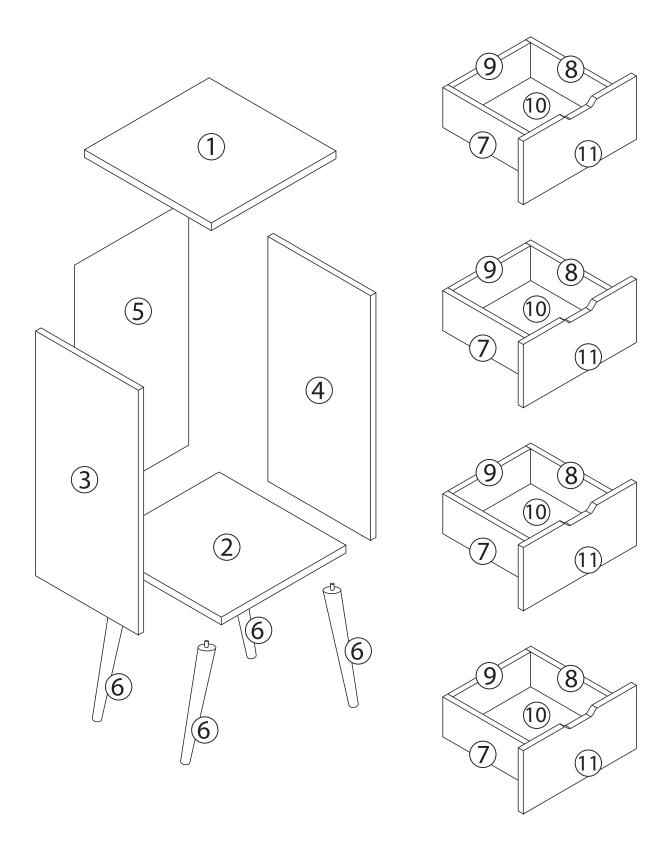

is item if any components are missing or damaged.
- It is essential that this unit is fixed to a wall with the fixings provided.
- We recommend the use of the wall fixing provided for safety reasons. N.B. if in doubt pls consult a qualified tradesperson. **Warning:** Always ensure the area to be drilled is free from hidden electrical wires, water and gas pipes.

#### **CARE INFORMATION**

- · Never use scourers, abrasives or chemical cleaners.
- To clean wipe with a sponge and warm soapy water. Do not use solvent based cleaners or detergents as they can bleach or damage the product

Please check the pack contents before assembling this product. If any components are missing, please contact your retailer. The fittings pack contains small items that should be kept away from small children.



### **PARTS**



### FIXINGS (TO SCALE)

| I ININGS (TO SCALL) |                       |     |  |  |
|---------------------|-----------------------|-----|--|--|
| Ref                 | Dimensions            | Qty |  |  |
| А                   | CAM BOLT<br>(6x35mm)  | 16  |  |  |
| В                   | CAM LOCK<br>(15x10mm) | 16  |  |  |
| С                   | DOWEL<br>(6X30MM)     | 8   |  |  |
| D                   | SCREWS<br>(4x35mm)    | 24  |  |  |
| E                   | SCREWS<br>(4x12mm)    | 20  |  |  |
| F                   | SCREWS<br>(3.5x12mm)  | 32  |  |  |
| G                   | NAIL<br>(1.5x10mm)    | 18  |  |  |



### NOT TO SCALE

| Н | STICKERS                         | 8 |
|---|----------------------------------|---|
| ı | LEG BRACKETS                     | 4 |
|