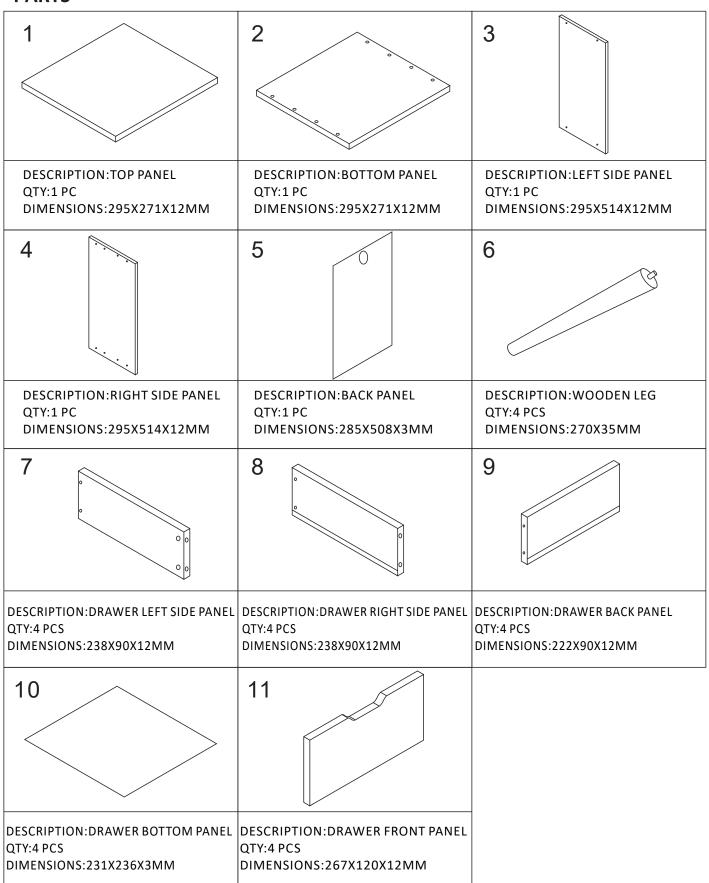

mponents are missing or damaged.
- It is essential that this unit is fixed to a wall with the fixings provided.
- We recommend the use of the wall fixing provided for safety reasons. N.B. if in doubt pls consult a qualified tradesperson. **Warning:** Always ensure the area to be drilled is free from hidden electrical wires, water and gas pipes.

#### **CARE INFORMATION**

- · Never use scourers, abrasives or chemical cleaners.
- To clean wipe with a sponge and warm soapy water. Do not use solvent based cleaners or detergents as they can bleach or damage the product

Please check the pack contents before assembling this product. If any components are missing, please contact your retailer. The fittings pack contains small items that should be kept away from small children.



### **PARTS**



### FIXINGS (TO SCALE)

| I ININGS (TO SCALL) |                       |     |  |  |
|---------------------|-----------------------|-----|--|--|
| Ref                 | Dimensions            | Qty |  |  |
| А                   | CAM BOLT<br>(6x35mm)  | 16  |  |  |
| В                   | CAM LOCK<br>(15x10mm) | 16  |  |  |
| С                   | DOWEL<br>(6X30MM)     | 8   |  |  |
| D                   | SCREWS<br>(4x35mm)    | 24  |  |  |
| E                   | SCREWS<br>(4x12mm)    | 20  |  |  |
| F                   | SCREWS<br>(3.5x12mm)  | 32  |  |  |
| G                   | NAIL<br>(1.5x10mm)    | 18  |  |  |



### NOT TO SCALE

| Н | STICKERS                         | 8 |
|---|----------------------------------|---|
| ı | LEG BRACKETS                     | 4 |
| J | DRAWER BASE<