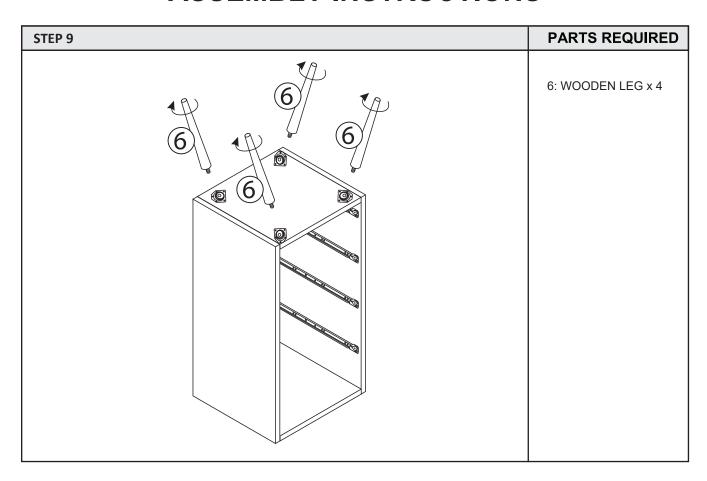

### NOT TO SCALE

| Н | STICKERS                         | 8 |
|---|----------------------------------|---|
| ı | LEG BRACKETS                     | 4 |
| J | DRAWER BASE<br>RUNNER SETS (L+R) | 4 |
| K | CABINET<br>RUNNER SETS (L+R)     | 4 |
| L | WALL FIXING                      | 1 |