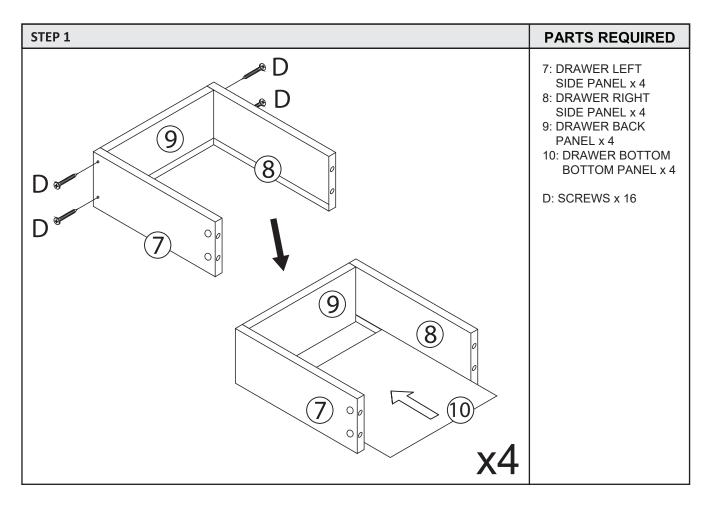

4  |  |  |
| E                   | SCREWS<br>(4x12mm)    | 20  |  |  |
| F                   | SCREWS<br>(3.5x12mm)  | 32  |  |  |
| G                   | NAIL<br>(1.5x10mm)    | 18  |  |  |



### NOT TO SCALE

| Н | STICKERS                         | 8 |
|---|----------------------------------|---|
| ı | LEG BRACKETS                     | 4 |
| J | DRAWER BASE<br>RUNNER SETS (L+R) | 4 |
| K | CABINET<br>RUNNER SETS (L+R)     | 4 |
| L | WALL FIXING                      | 1 |



CAUTION: There are many small components used in the construction of this product. Please keep these components away from young children whilst assembling this product.

If you keep the fittings in a bowl during assembly you will be less likely to lose them!

### General Hints and Tips Don't screw too deep





























### **Complete Assembly**

Your STOCKHOLM 4 DRAWER SLIM CHEST is now completely assembled.

Periodically check to ensure that the components are in their proper position, free from damage.

Also, make sure the connectors are tight and secure.



Retain these instructions for future reference.