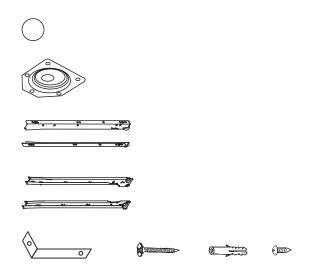

### NOT TO SCALE

| Н | STICKERS                         | 8 |
|---|----------------------------------|---|
| ı | LEG BRACKETS                     | 4 |
| J | DRAWER BASE<br>RUNNER SETS (L+R) | 4 |
| K | CABINET<br>RUNNER SETS (L+R)     | 4 |
| L | WALL FIXING                      | 1 |