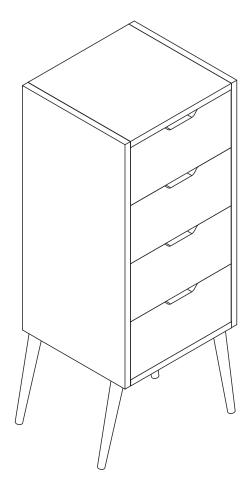

Thank you for purchasing the **STOCKHOLM 4 DRAWER SLIM CHEST**. Please read the instructions carefully to ensure safe operation of the product.

Size: W29.5 x D29.5 x H78.4cm COLOUR: WHITE & OAK

**PLEASE READ** this sheet prior to assembly to familiarise yourself with the various stages of construction.