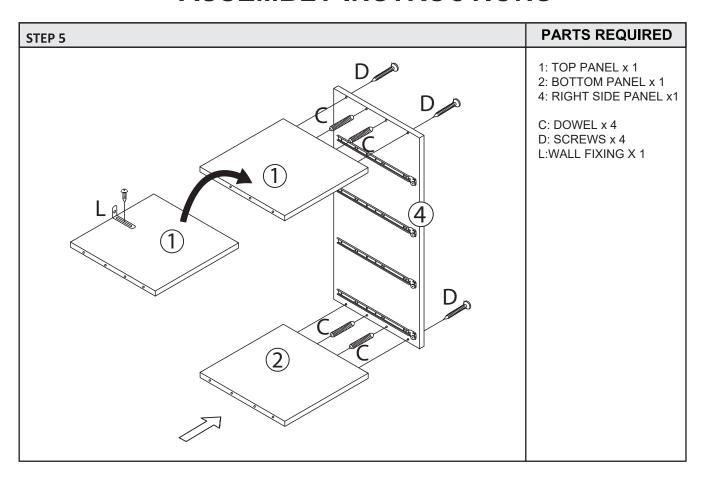

### FIXINGS (TO SCALE)

| I ININGS (TO SCALL) |                       |     |  |  |
|---------------------|-----------------------|-----|--|--|
| Ref                 | Dimensions            | Qty |  |  |
| А                   | CAM BOLT<br>(6x35mm)  | 16  |  |  |
| В                   | CAM LOCK<br>(15x10mm) | 16  |  |  |
| С                   | DOWEL<br>(6X30MM)     | 8   |  |  |
| D                   | SCREWS<br>(4x35mm)    | 24  |  |  |
| E                   | SCREWS<br>(4x12mm)    | 20  |  |  |
| F                   | SCREWS<br>(3.5x12mm)  | 32  |  |  |
| G                   | NAIL<br>(1.5x10mm)    | 18  |  |  |

### NOT TO SCALE

| Н | STICKERS                         | 8 |
|---|----------------------------------|---|
| ı | LEG BRACKETS                     | 4 |
| J | DRAWER BASE<br>RUNNER SETS (L+R) | 4 |
| K | CABINET<br>RUNNER SETS (L+R)     | 4 |
| L | WALL FIXING                      | 1 |