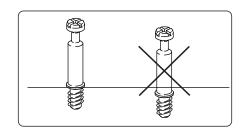

| 24  |  |  |
| E                   | SCREWS<br>(4x12mm)    | 20  |  |  |
| F                   | SCREWS<br>(3.5x12mm)  | 32  |  |  |
| G                   | NAIL<br>(1.5x10mm)    | 18  |  |  |



### NOT TO SCALE

| Н | STICKERS                         | 8 |
|---|----------------------------------|---|
| ı | LEG BRACKETS                     | 4 |
| J | DRAWER BASE<br>RUNNER SETS (L+R) | 4 |
| K | CABINET<br>RUNNER SETS (L+R)     | 4 |
| L | WALL FIXING                      | 1 |



CAUTION: There are many small components used in the construction of this product. Please keep these components away from young children whilst assembling this product.

If you keep the fittings in a bowl during assembly you will be less likely to lose them!

### General Hints and Tips Don't screw too deep





























### **Complete Assembly**

Your STOCKHOLM 4 DRAWER SLIM CHEST is now completely assembled.

Periodically check to ensure that the components are in their proper position, free from damage.

Also, make sure the connectors are tight and secure.



Retain these instructions for future reference.