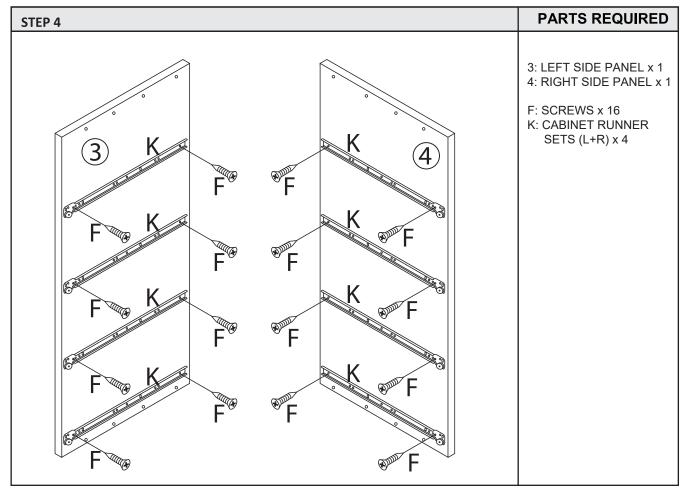

### NOT TO SCALE

| Н | STICKERS                         | 8 |
|---|----------------------------------|---|
| ı | LEG BRACKETS                     | 4 |
| J | DRAWER BASE<br>RUNNER SETS (L+R) | 4 |
| K | CABINET<br>RUNNER SETS (L+R)     | 4 |
| L | WALL FIXING                      | 1 |