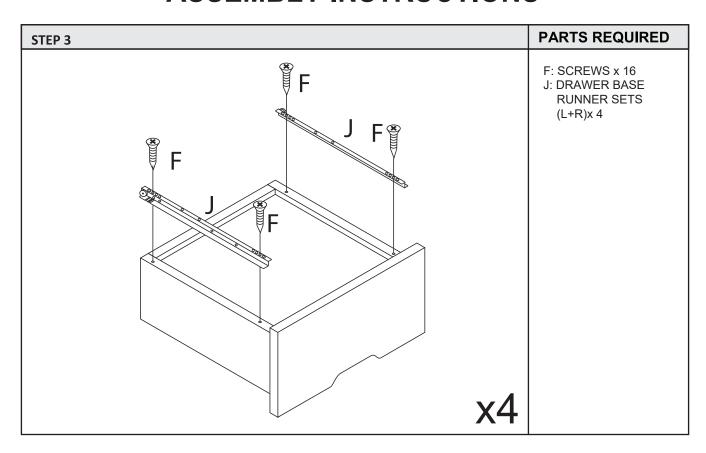

### NOT TO SCALE

| Н | STICKERS                         | 8 |
|---|----------------------------------|---|
| ı | LEG BRACKETS                     | 4 |
| J | DRAWER BASE<br>RUNNER SETS (L+R) | 4 |
| K | CABINET<br>RUNNER SETS (L+R)     | 4 |
| L | WALL FIXING                      | 1 |