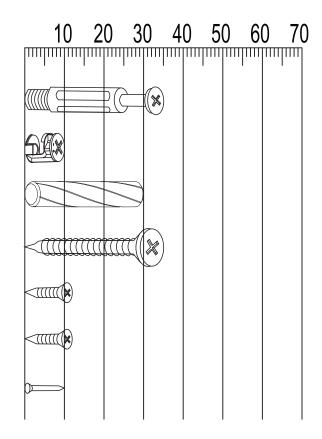

### FIXINGS (TO SCALE)

| I ININGS (TO SCALL) |                       |     |  |  |
|---------------------|-----------------------|-----|--|--|
| Ref                 | Dimensions            | Qty |  |  |
| А                   | CAM BOLT<br>(6x35mm)  | 16  |  |  |
| В                   | CAM LOCK<br>(15x10mm) | 16  |  |  |
| С                   | DOWEL<br>(6X30MM)     | 8   |  |  |
| D                   | SCREWS<br>(4x35mm)    | 24  |  |  |
| E                   | SCREWS<br>(4x12mm)    | 20  |  |  |
| F                   | SCREWS<br>(3.5x12mm)  | 32  |  |  |
| G                   | NAIL<br>(1.5x10mm)    | 18  |  |  |