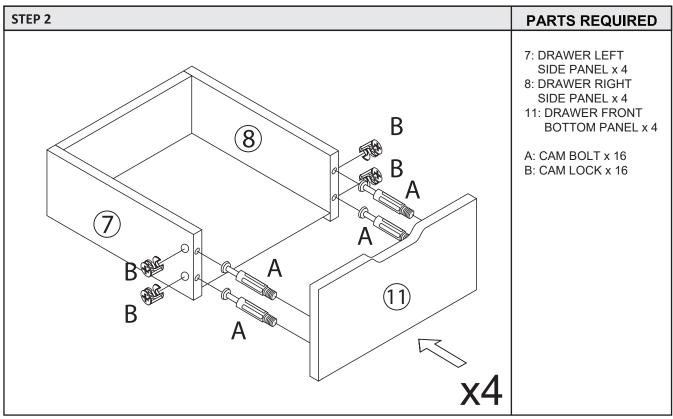

|  |  |
| E                   | SCREWS<br>(4x12mm)    | 20  |  |  |
| F                   | SCREWS<br>(3.5x12mm)  | 32  |  |  |
| G                   | NAIL<br>(1.5x10mm)    | 18  |  |  |



### NOT TO SCALE

| Н | STICKERS                         | 8 |
|---|----------------------------------|---|
| ı | LEG BRACKETS                     | 4 |
| J | DRAWER BASE<br>RUNNER SETS (L+R) | 4 |
| K | CABINET<br>RUNNER SETS (L+R)     | 4 |
| L | WALL FIXING                      | 1 |



CAUTION: There are many small components used in the construction of this product. Please keep these components away from young children whilst assembling this product.

If you keep the fittings in a bowl during assembly you will be less likely to lose them!

### General Hints and Tips Don't screw too deep





























### **Complete Assembly**

Your STOCKHOLM 4 DRAWER SLIM CHEST is now completely assembled.

Periodically check to ensure that the components are in their proper position, free from damage.

Also, make sure the connectors are tight and secure.



Retain these instructions for future reference.