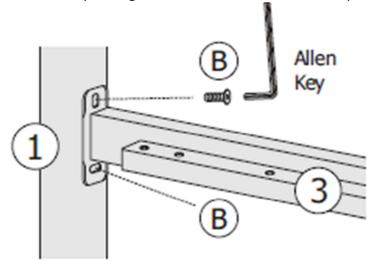

<sup>\*\*</sup>M4 & M5 Allen Key Supplied

Step 1: Insert hardware part A to the left frame (1) and right frame (2) DO NOT use any power tools as this may damage the frame and will invalidate any claim

Step 2: Fix the side supports (3) to the left frame (1) and right frame (2) using hardware part B. DO NOT use any power tools as this may damage the frame and will invalidate any claim.