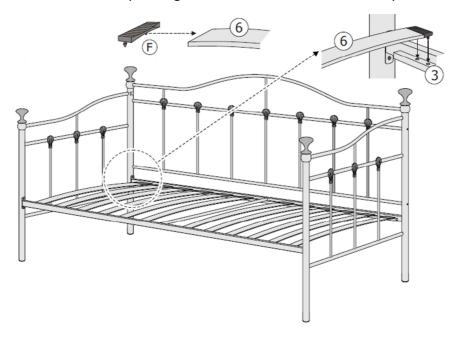

Step 5: Place hardware part F onto each slat (6) then press firmly into the side supports (3). DO NOT use any power tools as this may damage the frame and will invalidate any claim.