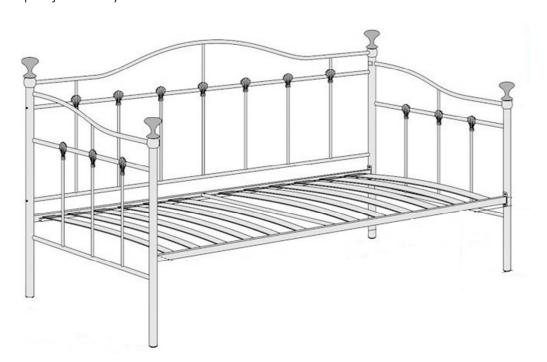

Keep any sharp objects away from the frame.

www.birlea.com

| Parts List |              |     |     | Hardware List (found in box 1) |                       |                                                                                                                                                                                                                                                                                                                                                                                                                                                                                                                                                                                                                                                                                                                                                                                                                                                                                                                                                                                                                                                                                                                                                                                                                                                                                                                                                                                                                                                                                                                                                                                                                                                                                                                                                                                                                                                                                                                                                                                                                                                                                                                                |     |
|------------|--------------|-----|-----|--------------------------------|-----------------------|--------------------------------------------------------------------------------------------------------------------------------------------------------------------------------------------------------------------------------------------------------------------------------------------------------------------------------------------------------------------------------------------------------------------------------------------------------------------------------------------------------------------------------------------------------------------------------------------------------------------------------------------------------------------------------------------------------------------------------------------------------------------------------------------------------------------------------------------------------------------------------------------------------------------------------------------------------------------------------------------------------------------------------------------------------------------------------------------------------------------------------------------------------------------------------------------------------------------------------------------------------------------------------------------------------------------------------------------------------------------------------------------------------------------------------------------------------------------------------------------------------------------------------------------------------------------------------------------------------------------------------------------------------------------------------------------------------------------------------------------------------------------------------------------------------------------------------------------------------------------------------------------------------------------------------------------------------------------------------------------------------------------------------------------------------------------------------------------------------------------------------|-----|
| Part       | Description  | Box | Qty | Part                           | Description           |                                                                                                                                                                                                                                                                                                                                                                                                                                                                                                                                                                                                                                                                                                                                                                                                                                                                                                                                                                                                                                                                                                                                                                                                                                                                                                                                                                                                                                                                                                                                                                                                                                                                                                                                                                                                                                                                                                                                                                                                                                                                                                                                | Qty |
| 1          | Left Frame   | 1   | 1   | Α                              | Finial                |                                                                                                                                                                                                                                                                                                                                                                                                                                                                                                                                                                                                                                                                                                                                                                                                                                                                                                                                                                                                                                                                                                                                                                                                                                                                                                                                                                                                                                                                                                                                                                                                                                                                                                                                                                                                                                                                                                                                                                                                                                                                                                                                | 4   |
| 2          | Right Frame  | 1   | 1   | В                              | M6 x 16 mm JCBC Screw | 8                                                                                                                                                                                                                                                                                                                                                                                                                                                                                                                                                                                                                                                                                                                                                                                                                                                                                                                                                                                                                                                                                                                                                                                                                                                                                                                                                                                                                                                                                                                                                                                                                                                                                                                                                                                                                                                                                                                                                                                                                                                                                                                              | 8   |
| 3          | Side Support | 3   | 2   | С                              | M6 x 60 mm JCBC Screw | D. Committee                                                                                                                                                                                                                                                                                                                                                                                                                                                                                                                                                                                                                                                                                                                                                                                                                                                                                                                                                                                                                                                                                                                                                                                                                                                                                                                                                                                                                                                                                                                                                                                                                                                                                                                                                                                                                                                                                                                                                                                                                                                                                                                   | 4   |
| 4          | Back Rest    | 2   | 1   | D                              | M6 x 45 mm JCBC Screw | D. Carriero                                                                                                                                                                                                                                                                                                                                                                                                                                                                                                                                                                                                                                                                                                                                                                                                                                                                                                                                                                                                                                                                                                                                                                                                                                                                                                                                                                                                                                                                                                                                                                                                                                                                                                                                                                                                                                                                                                                                                                                                                                                                                                                    | 2   |
| 5          | Mid Support  | 3   | 1   | E                              | M6 Nut                |                                                                                                                                                                                                                                                                                                                                                                                                                                                                                                                                                                                                                                                                                                                                                                                                                                                                                                                                                                                                                                                                                                                                                                                                                                                                                                                                                                                                                                                                                                                                                                                                                                                                                                                                                                                                                                                                                                                                                                                                                                                                                                                                | 2   |
| 6          | Slat         | 1   | 12  | F                              | Single Slat Cap       | THE STATE OF THE S | 24  |