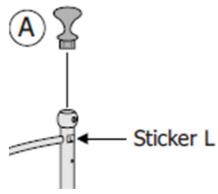

<sup>\*\*</sup>M4 & M5 Allen Key Supplied

Step 1: Insert hardware part A to the left frame (1) and right frame (2) DO NOT use any power tools as this may damage the frame and will invalidate any claim

Step 2: Fix the side supports (3) to the left frame (1) and right frame (2) using hardware part B. DO NOT use any power tools as this may damage the frame and will invalidate any claim.