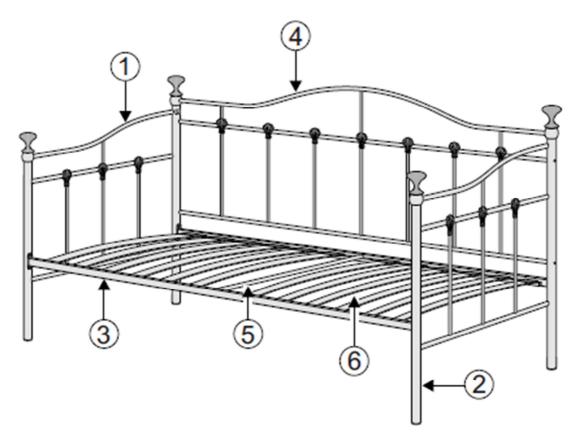

Keep any sharp objects away from the frame.

www.birlea.com

| Parts List |              |     |     | Hardware List (found in box 1) |                       |                                                                                                                                                                                                                                                                                                                                                                                                                                                                                                                                                                                                                                                                                                                                                                                                                                                                                                                                                                                                                                                                                                                                                                                                                                                                                                                                                                                                                                                                                                                                                                                                                                                                                                                                                                                                                                                                                                                                                                                                                                                                                                                                |     |
|------------|--------------|-----|-----|--------------------------------|-----------------------|--------------------------------------------------------------------------------------------------------------------------------------------------------------------------------------------------------------------------------------------------------------------------------------------------------------------------------------------------------------------------------------------------------------------------------------------------------------------------------------------------------------------------------------------------------------------------------------------------------------------------------------------------------------------------------------------------------------------------------------------------------------------------------------------------------------------------------------------------------------------------------------------------------------------------------------------------------------------------------------------------------------------------------------------------------------------------------------------------------------------------------------------------------------------------------------------------------------------------------------------------------------------------------------------------------------------------------------------------------------------------------------------------------------------------------------------------------------------------------------------------------------------------------------------------------------------------------------------------------------------------------------------------------------------------------------------------------------------------------------------------------------------------------------------------------------------------------------------------------------------------------------------------------------------------------------------------------------------------------------------------------------------------------------------------------------------------------------------------------------------------------|-----|
| Part       | Description  | Box | Qty | Part                           | Description           |                                                                                                                                                                                                                                                                                                                                                                                                                                                                                                                                                                                                                                                                                                                                                                                                                                                                                                                                                                                                                                                                                                                                                                                                                                                                                                                                                                                                                                                                                                                                                                                                                                                                                                                                                                                                                                                                                                                                                                                                                                                                                                                                | Qty |
| 1          | Left Frame   | 1   | 1   | Α                              | Finial                |                                                                                                                                                                                                                                                                                                                                                                                                                                                                                                                                                                                                                                                                                                                                                                                                                                                                                                                                                                                                                                                                                                                                                                                                                                                                                                                                                                                                                                                                                                                                                                                                                                                                                                                                                                                                                                                                                                                                                                                                                                                                                                                                | 4   |
| 2          | Right Frame  | 1   | 1   | В                              | M6 x 16 mm JCBC Screw | 8                                                                                                                                                                                                                                                                                                                                                                                                                                                                                                                                                                                                                                                                                                                                                                                                                                                                                                                                                                                                                                                                                                                                                                                                                                                                                                                                                                                                                                                                                                                                                                                                                                                                                                                                                                                                                                                                                                                                                                                                                                                                                                                              | 8   |
| 3          | Side Support | 3   | 2   | С                              | M6 x 60 mm JCBC Screw | D. Committee                                                                                                                                                                                                                                                                                                                                                                                                                                                                                                                                                                                                                                                                                                                                                                                                                                                                                                                                                                                                                                                                                                                                                                                                                                                                                                                                                                                                                                                                                                                                                                                                                                                                                                                                                                                                                                                                                                                                                                                                                                                                                                                   | 4   |
| 4          | Back Rest    | 2   | 1   | D                              | M6 x 45 mm JCBC Screw | D. Carriero                                                                                                                                                                                                                                                                                                                                                                                                                                                                                                                                                                                                                                                                                                                                                                                                                                                                                                                                                                                                                                                                                                                                                                                                                                                                                                                                                                                                                                                                                                                                                                                                                                                                                                                                                                                                                                                                                                                                                                                                                                                                                                                    | 2   |
| 5          | Mid Support  | 3   | 1   | E                              | M6 Nut                |                                                                                                                                                                                                                                                                                                                                                                                                                                                                                                                                                                                                                                                                                                                                                                                                                                                                                                                                                                                                                                                                                                                                                                                                                                                                                                                                                                                                                                                                                                                                                                                                                                                                                                                                                                                                                                                                                                                                                                                                                                                                                                                                | 2   |
| 6          | Slat         | 1   | 12  | F                              | Single Slat Cap       | THE STATE OF THE S | 24  |

<sup>\*\*</sup>M4 & M5 Allen Key Supplied

Step 1: Insert hardware part A to the left frame (1) and right frame (2) DO NOT use any power tools as this may damage the frame and will invalidate any claim

Step 2: Fix the side supports (3) to the left frame (1) and right frame (2) using hardware part B. DO NOT use any power tools as this may damage the frame and will invalidate any claim.

Step 3: Fix the back rest (4) to the left frame (1) and right frame (2) using hardware part C. DO NOT use any power tools as this may damage the frame and will invalidate any claim.

Step 4: Fix the mid support (5) to the side supports (3) using hardware parts D and E. DO NOT use any power tools as this may damage the frame and will invalidate any claim.

Step 5: Place hardware part F onto each slat (6) then press firmly into the side supports (3). DO NOT use any power tools as this may damage the frame and will invalidate any claim.