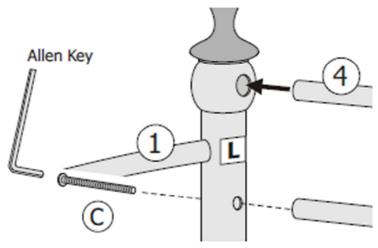

Step 3: Fix the back rest (4) to the left frame (1) and right frame (2) using hardware part C. DO NOT use any power tools as this may damage the frame and will invalidate any claim.

Step 4: Fix the mid support (5) to the side supports (3) using hardware parts D and E. DO NOT use any power tools as this may damage the frame and will invalidate any claim.