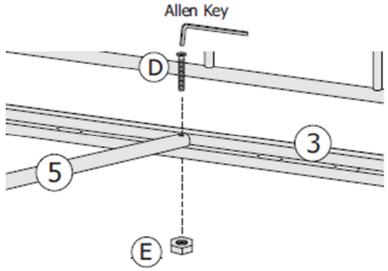

Step 3: Fix the back rest (4) to the left frame (1) and right frame (2) using hardware part C. DO NOT use any power tools as this may damage the frame and will invalidate any claim.

Step 4: Fix the mid support (5) to the side supports (3) using hardware parts D and E. DO NOT use any power tools as this may damage the frame and will invalidate any claim.