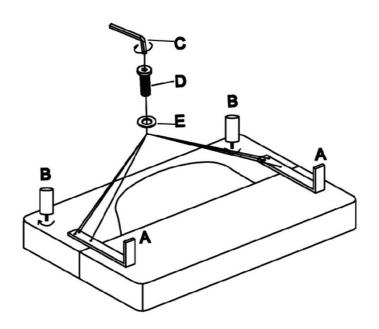

Keep any sharp objects away from the sofa bed.

Vendor: : S000257

| ITEM | DRAWING | DESCRIPTION | Q'TY  |
|------|---------|-------------|-------|
| A    |         | BACK LEG    | 2 PCS |
| В    |         | FRONT LEG   | 2 PCS |
| C    |         | WRENCH      | 1 PCS |
| D    |         | BOLT        | 6 PCS |
| E    | ©       | WASHER      | 6 PCS |