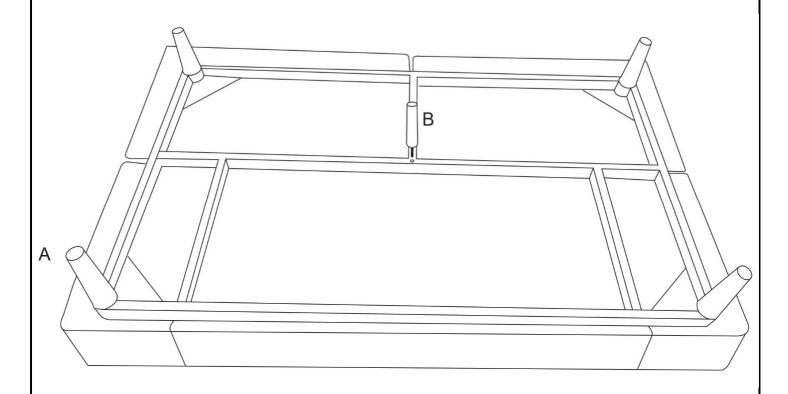

Keep any sharp objects away from the sofa bed.

Vendor: : \$000257

| ITEM | DRAWING  | DESCRIPTION | Q'TY  |
|------|----------|-------------|-------|
| Α    |          | LEG         | 4 PCS |
| В    | <u> </u> | MIDDLE LEG  | 1 PC  |