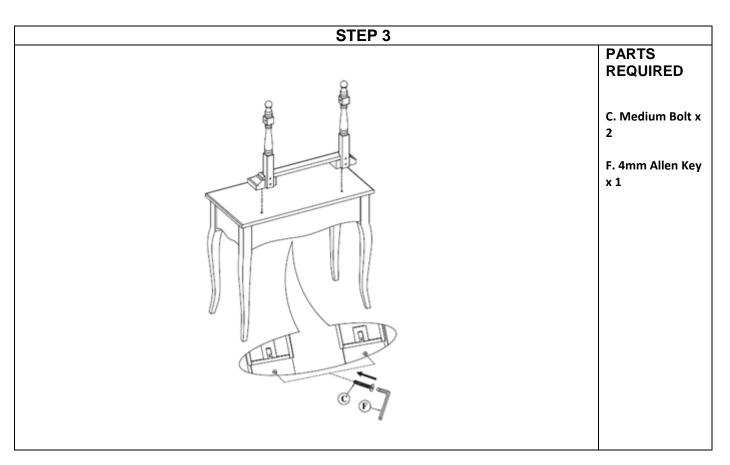

### Fittings (Dresser)

| Code | Item                         |               | Quantity |
|------|------------------------------|---------------|----------|
| Α    | Mirror Bolt (5/16"Xø33x50mm) | 0             | 2        |
| В    | Short Bolt (M4x30mm)         | Вишин         | 4        |
| С    | Medium Bolt (1/4"x32mm)      | Эинини        | 2        |
| D    | Long Bolt (1/4"x50mm)        | <b>Эттттт</b> | 8        |
| E    | Washer (5/16"x19x2.0mm)      | 0             | 8        |
| F    | 4mm Allen Key                |               | 1        |