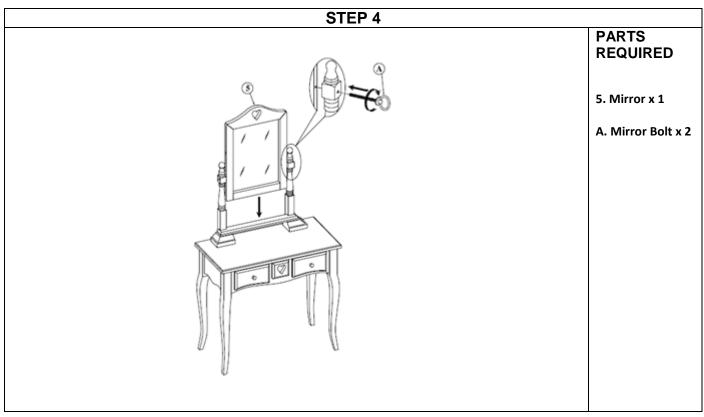

### Fittings (Dresser)

| Code | Item                         |               | Quantity |
|------|------------------------------|---------------|----------|
| Α    | Mirror Bolt (5/16"Xø33x50mm) | 0             | 2        |
| В    | Short Bolt (M4x30mm)         | Вишин         | 4        |
| С    | Medium Bolt (1/4"x32mm)      | Эинини        | 2        |
| D    | Long Bolt (1/4"x50mm)        | <b>Эттттт</b> | 8        |
| E    | Washer (5/16"x19x2.0mm)      | 0             | 8        |
| F    | 4mm Allen Key                |               | 1        |