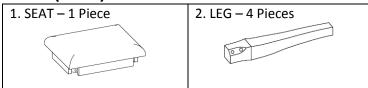

small items that should be kept away from small children.

#### Parts (Dresser)



### Fittings (Dresser)

| Code | Item                         |               | Quantity |
|------|------------------------------|---------------|----------|
| Α    | Mirror Bolt (5/16"Xø33x50mm) | 0             | 2        |
| В    | Short Bolt (M4x30mm)         | Вишин         | 4        |
| С    | Medium Bolt (1/4"x32mm)      | Эинини        | 2        |
| D    | Long Bolt (1/4"x50mm)        | <b>Эттттт</b> | 8        |
| E    | Washer (5/16"x19x2.0mm)      | 0             | 8        |
| F    | 4mm Allen Key                |               | 1        |

Batch no.: WMI 14712 Page **3** of **6** 





Batch no.: WMI 14712 Page **4** of **6** 





Batch no.: WMI 14712 Page **5** of **6** 

### Parts (Stool)



### **Fittings (Stool)**

| Code | Item                    |                                         | Quantity |
|------|-------------------------|-----------------------------------------|----------|
| Α    | Bolt (1/4"x50mm)        | 0)1111111111111111111111111111111111111 | 8        |
| В    | Washer (5/16"x19x2.0mm) | 0                                       | 8        |
| С    | 4mm Allen Key           |                                         | 1        |



Batch no.: WMI 14712 Page **6** of **6**