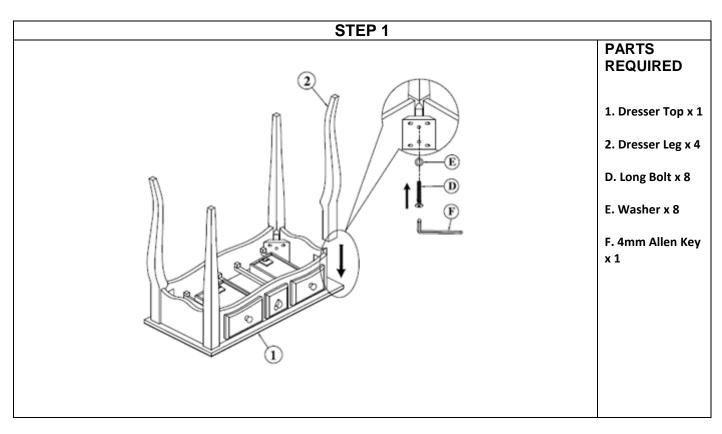

### Fittings (Dresser)

| Code | Item                         |               | Quantity |
|------|------------------------------|---------------|----------|
| Α    | Mirror Bolt (5/16"Xø33x50mm) | 0             | 2        |
| В    | Short Bolt (M4x30mm)         | Вишин         | 4        |
| С    | Medium Bolt (1/4"x32mm)      | Эинини        | 2        |
| D    | Long Bolt (1/4"x50mm)        | <b>Эттттт</b> | 8        |
| E    | Washer (5/16"x19x2.0mm)      | 0             | 8        |
| F    | 4mm Allen Key                |               | 1        |