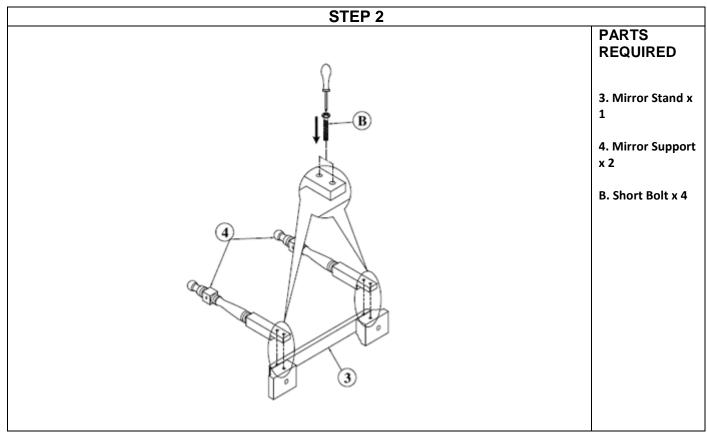

### Fittings (Dresser)

| Code | Item                         |               | Quantity |
|------|------------------------------|---------------|----------|
| Α    | Mirror Bolt (5/16"Xø33x50mm) | 0             | 2        |
| В    | Short Bolt (M4x30mm)         | Вишин         | 4        |
| С    | Medium Bolt (1/4"x32mm)      | Эинини        | 2        |
| D    | Long Bolt (1/4"x50mm)        | <b>Эттттт</b> | 8        |
| E    | Washer (5/16"x19x2.0mm)      | 0             | 8        |
| F    | 4mm Allen Key                |               | 1        |