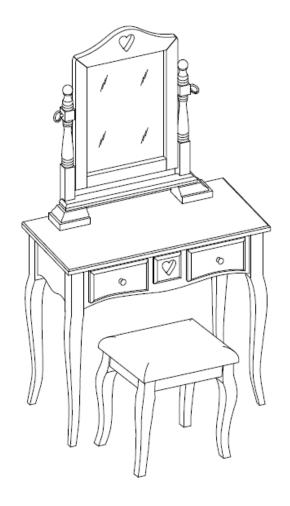

Thank you for purchasing the HEART DESIGN DRESSER & STOOL. Please read the instructions carefully to ensure safe operation of the product.

W760 x D400 x H1350mm/White

PLEASE READ this sheet prior to assembly to familiarise yourself with the various stages of construction.