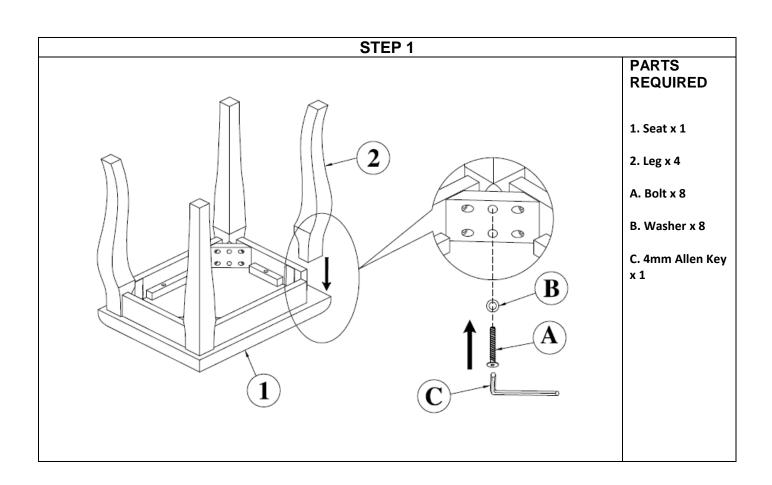

### **Fittings (Stool)**

| Code | Item                    |                                         | Quantity |
|------|-------------------------|-----------------------------------------|----------|
| Α    | Bolt (1/4"x50mm)        | 0)1111111111111111111111111111111111111 | 8        |
| В    | Washer (5/16"x19x2.0mm) | 0                                       | 8        |
| С    | 4mm Allen Key           |                                         | 1        |