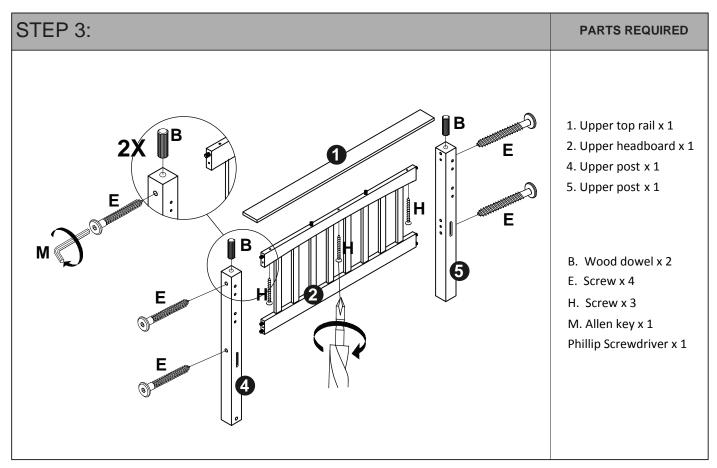

#### **Parts**

| Farts                                             |                                |                                    |                                   |
|---------------------------------------------------|--------------------------------|------------------------------------|-----------------------------------|
| 1.                                                | 2.                             | 3.                                 | 4.                                |
| 1                                                 |                                |                                    | ••                                |
|                                                   |                                |                                    |                                   |
|                                                   |                                | · · · ·                            |                                   |
|                                                   |                                |                                    | ,                                 |
| Description: Upper Top Rail                       | Description:Upper Headboard    | Description: Upper Post            | Description: Upper Post           |
| Qty: 2 pcs                                        | Qty: 2 pcs                     | Qty: 1 pc                          | Qty: 2 pcs                        |
| Carton No: 1 OF 3                                 | Carton No: 1 OF 3              | Carton No: 1 OF 3                  | Carton No: 1 OF 3                 |
|                                                   |                                |                                    |                                   |
| 5.                                                | 6.                             | 7.                                 | 8.                                |
|                                                   |                                |                                    |                                   |
| () <u>a · · · · · · · · · · · · · · · · · · ·</u> |                                |                                    |                                   |
|                                                   |                                |                                    |                                   |
|                                                   |                                | ~                                  | <b>&gt;</b>                       |
| Description: Upper Post                           | Description: Lower Top Rail    | Description: Lower Headboard Right | Description: Lower Headboard Left |
| Qty: 1 pc                                         | Qty: 2 pcs                     | Qty: 1 pc                          | Qty: 1 pc                         |
| Carton No: 1 OF 3                                 | Carton No: 1 OF 3              | Carton No: 1 OF 3                  | Carton No: 1 OF 3                 |
| 9.                                                | 10.                            | 11.                                | 12.                               |
| J                                                 | 10.                            |                                    | 14.                               |
| / · · · · ·                                       |                                |                                    | A                                 |
|                                                   |                                |                                    |                                   |
|                                                   |                                |                                    |                                   |
| Description: Lower Post                           | Description: Lower Post        | Description: Lower Post            | Description: Lower Post           |
| Qty: 1 pc                                         | Qty: 1 pc                      | Qty: 1 pc                          | Qty: 1 pc                         |
| Carton No: 1 OF 3                                 | Carton No: 1 OF 3              | Carton No: 1 OF 3                  | Carton No: 1 OF 3                 |
|                                                   |                                |                                    |                                   |
| 13.                                               | 14.                            | 15.                                | 16.                               |
|                                                   |                                |                                    | ^                                 |
|                                                   |                                |                                    |                                   |
|                                                   |                                |                                    |                                   |
|                                                   | <i>₩</i>                       |                                    |                                   |
| Description: Left Ladder Rail                     | Description: Right Ladder Rail | Description: Bigger Rung           | Description: Smaller Rung         |
| Qty: 1 pc                                         | Qty: 1 pc                      | Qty: 2 pcs                         | Qty: 1 pc                         |
| Carton No: 2 OF 3                                 | Carton No: 2 OF 3              | Carton No: 2 OF 3                  | Carton No: 2 OF 3                 |
| 17.                                               | 18.                            | 19.                                | 20.                               |
|                                                   | ,                              | 19.                                | 20.                               |
|                                                   |                                |                                    |                                   |
|                                                   |                                |                                    |                                   |
|                                                   |                                |                                    |                                   |
| Description: Middle Support Bar                   | Description: Support Feet      | Description: Upper Side Rail       | Description: Upper Side Rail      |
| Qty: 1 pc                                         | Qty: 2 pcs                     | (connect ladder)                   | Qty: 1 pc                         |
| Carton No: 2 OF 3                                 | Carton No: 2 OF 3              | Qty: 1 pc                          | Carton No: 2 OF 3                 |
|                                                   |                                | Carton No: 2 OF 3                  |                                   |
| 21.                                               | 22.                            | 23.                                | 24.                               |
|                                                   |                                | l A                                |                                   |
|                                                   |                                |                                    |                                   |
|                                                   |                                |                                    |                                   |
|                                                   | <u> </u>                       |                                    |                                   |
| Description: Long Guard Rail                      | Description: Short Guard Rail  | Description: Vertical Guard Rail   | Description: Lower Side Rail      |
| Qty: 2 pcs                                        | Qty: 2 pcs                     | Qty: 3 pcs                         | (connect ladder) Qty: 1 pc        |
| Carton No: 2 OF 3                                 | Carton No: 2 OF 3              | Carton No: 2 OF 3                  | Carton No: 2 OF 3                 |
| 25.                                               | 26.                            | 27.                                |                                   |
|                                                   | - Man                          | - An                               |                                   |
|                                                   |                                | All III.                           |                                   |
|                                                   |                                |                                    |                                   |
|                                                   |                                |                                    |                                   |
| Description: Lower Side Rail                      | Description: Lower Slat        | Description: Upper Slat            |                                   |
| Qty: 1pc                                          | Qty: 1 pc                      | Qty: 1 pc                          |                                   |
| Carton No: 2 OF 3                                 | Carton No: 3 OF 3              | Carton No: 3 OF 3                  |                                   |
| İ.                                                | 1                              | İ                                  |                                   |

| Fitti          | ngs ( to scale)        |     | <u>10 20 30 40 50 60 70 80 90 100 11</u> 0 |
|----------------|------------------------|-----|--------------------------------------------|
| Ref            | Dimensions             | Qty |                                            |
| A              | Wood Dowel<br>M12x80mm | 4   |                                            |
| В              | Wood Dowel<br>M10x30mm | 58  |                                            |
| С              | Bolt<br>M6x100mm       | 22  |                                            |
| D              | Barrel Nut<br>M12x13mm | 22  |                                            |
| E              | Screw<br>M6x85mm       | 16  |                                            |
| F              | Screw<br>M6x50mm       | 6   |                                            |
| G              | Screw<br>M6x30mm       | 9   |                                            |
| н              | Screw<br>M4x45mm       | 14  |                                            |
| I              | Screw<br>M4x30mm       | 31  |                                            |
| J              | Screw<br>M4x15mm       | 2   |                                            |
| K              | Bolt<br>M6x25mm        | 2   |                                            |
| L              | Bolt<br>M6x30mm        | 4   |                                            |
| (Not to scale) |                        |     |                                            |
| M              | 4mm Allen Key          | 1   |                                            |
|                |                        |     |                                            |