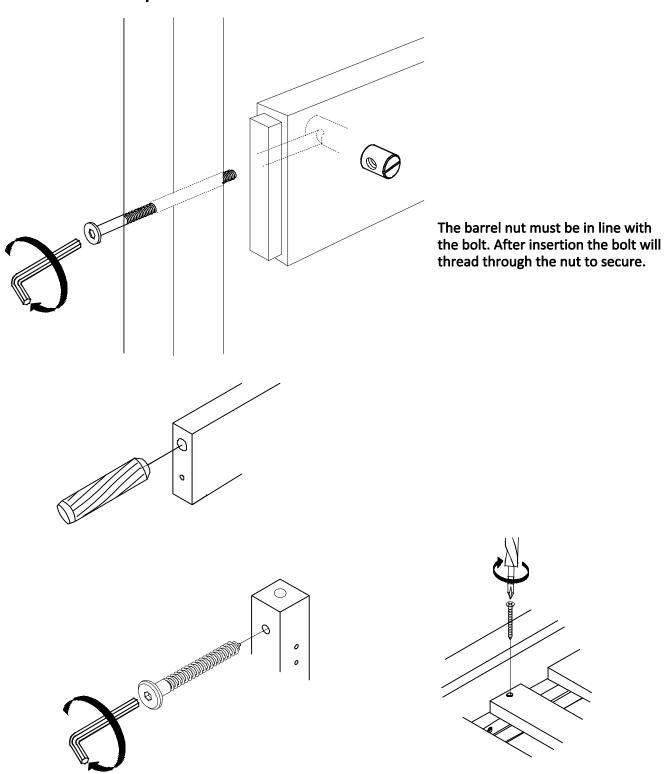

| Fitti          | ngs ( to scale)        |     | <u>10 20 30 40 50 60 70 80 90 100 11</u> 0 |
|----------------|------------------------|-----|--------------------------------------------|
| Ref            | Dimensions             | Qty |                                            |
| A              | Wood Dowel<br>M12x80mm | 4   |                                            |
| В              | Wood Dowel<br>M10x30mm | 58  |                                            |
| С              | Bolt<br>M6x100mm       | 22  |                                            |
| D              | Barrel Nut<br>M12x13mm | 22  |                                            |
| E              | Screw<br>M6x85mm       | 16  |                                            |
| F              | Screw<br>M6x50mm       | 6   |                                            |
| G              | Screw<br>M6x30mm       | 9   |                                            |
| н              | Screw<br>M4x45mm       | 14  |                                            |
| I              | Screw<br>M4x30mm       | 31  |                                            |
| J              | Screw<br>M4x15mm       | 2   |                                            |
| K              | Bolt<br>M6x25mm        | 2   |                                            |
| L              | Bolt<br>M6x30mm        | 4   |                                            |
| (Not to scale) |                        |     |                                            |
| M              | 4mm Allen Key          | 1   |                                            |
|                |                        |     |                                            |