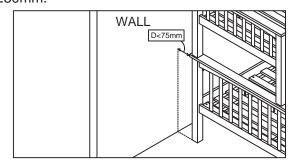

#### CAUTION:

- Beware children can be strangled from items such as ropes, strings, cords, harnesses and belts attached to or hung from the bunk / high bed.
- Children can become trapped between the bed and the wall. To avoid risk of serious injury the
  distance between the top safety barrier and the wall should not exceed 75mm or shall be more than
  230mm.
- There are small components used in the construction of this unit. These loose items should be kept away from young children whilst assembling your unit to avoid the danger of choking hazards.

#### **ENTRAPMENT WARNING**

Between the top safety barriers (bunk) and the wall should not exceed 75mm or shall be more than 230mm.