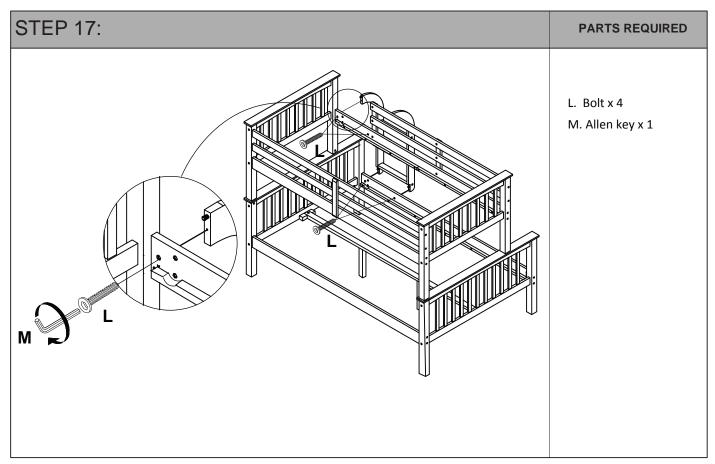

en Key          | 1   |                                            |
|                |                        |     |                                            |

CAUTION: There are many small components used in the construction of this product. Please keep these components away from young children whilst assembling this product.

If you keep the fittings in a bowl during assembly you will be less likely to lose them!

### **Hints and Tips**





Take inventory of each part. Make sure that the proper quantity of each component is available. If any part is missing, please contact the retailer for service parts. If you find any part is defective, please contact your retailer immediately.







Batch No. WMI 15045 Page 10 of 20

















Batch No. WMI 15045 Page 14 of 20















# **Complete Assembly**

Your bed frame is now completely assembled.

Periodically check to ensure that the guardrails, ladder, and other components are in their proper position, free from damage. Also, make sure the connectors are tight and secure.



# Keep instructions for future reference