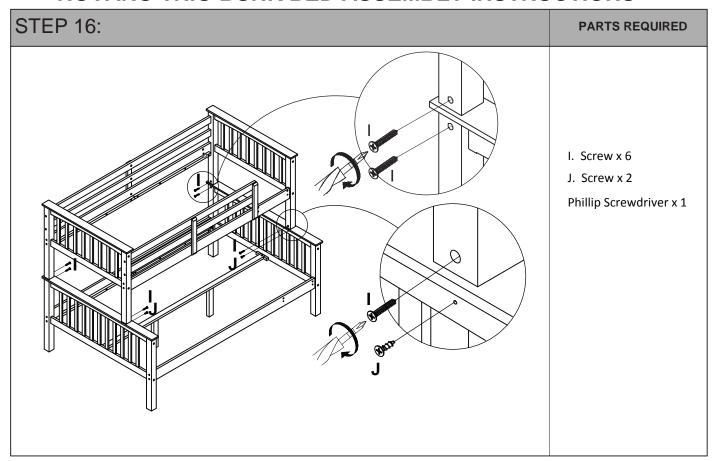

llen Key          | 1   |                                            |
|                |                        |     |                                            |

CAUTION: There are many small components used in the construction of this product. Please keep these components away from young children whilst assembling this product.

If you keep the fittings in a bowl during assembly you will be less likely to lose them!

### **Hints and Tips**





Take inventory of each part. Make sure that the proper quantity of each component is available. If any part is missing, please contact the retailer for service parts. If you find any part is defective, please contact your retailer immediately.







Batch No. WMI 15045 Page 10 of 20

















Batch No. WMI 15045 Page 14 of 20















# **Complete Assembly**

Your bed frame is now completely assembled.

Periodically check to ensure that the guardrails, ladder, and other components are in their proper position, free from damage. Also, make sure the connectors are tight and secure.



# Keep instructions for future reference