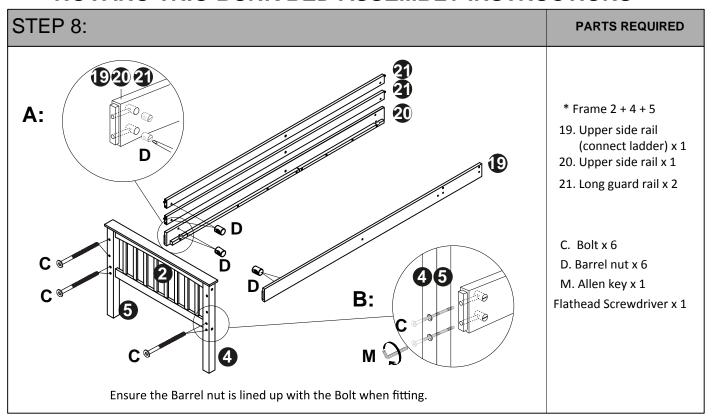

#### **Parts**

| Farts                                             |                                |                                    |                                   |
|---------------------------------------------------|--------------------------------|------------------------------------|-----------------------------------|
| 1.                                                | 2.                             | 3.                                 | 4.                                |
| 1                                                 |                                |                                    | ••                                |
|                                                   |                                |                                    |                                   |
|                                                   |                                | · · · ·                            |                                   |
|                                                   |                                |                                    | ,                                 |
| Description: Upper Top Rail                       | Description:Upper Headboard    | Description: Upper Post            | Description: Upper Post           |
| Qty: 2 pcs                                        | Qty: 2 pcs                     | Qty: 1 pc                          | Qty: 2 pcs                        |
| Carton No: 1 OF 3                                 | Carton No: 1 OF 3              | Carton No: 1 OF 3                  | Carton No: 1 OF 3                 |
|                                                   |                                |                                    |                                   |
| 5.                                                | 6.                             | 7.                                 | 8.                                |
|                                                   |                                |                                    |                                   |
| () <u>a · · · · · · · · · · · · · · · · · · ·</u> |                                |                                    |                                   |
|                                                   |                                |                                    |                                   |
|                                                   |                                | ~                                  | <b>&gt;</b>                       |
| Description: Upper Post                           | Description: Lower Top Rail    | Description: Lower Headboard Right | Description: Lower Headboard Left |
| Qty: 1 pc                                         | Qty: 2 pcs                     | Qty: 1 pc                          | Qty: 1 pc                         |
| Carton No: 1 OF 3                                 | Carton No: 1 OF 3              | Carton No: 1 OF 3                  | Carton No: 1 OF 3                 |
| 9.                                                | 10.                            | 11.                                | 12.                               |
| J                                                 | 10.                            |                                    | 14.                               |
| / · · · · ·                                       |                                |                                    | A                                 |
|                                                   |                                |                                    |                                   |
|                                                   |                                |                                    |                                   |
| Description: Lower Post                           | Description: Lower Post        | Description: Lower Post            | Description: Lower Post           |
| Qty: 1 pc                                         | Qty: 1 pc                      | Qty: 1 pc                          | Qty: 1 pc                         |
| Carton No: 1 OF 3                                 | Carton No: 1 OF 3              | Carton No: 1 OF 3                  | Carton No: 1 OF 3                 |
|                                                   |                                |                                    |                                   |
| 13.                                               | 14.                            | 15.                                | 16.                               |
|                                                   |                                |                                    | ^                                 |
|                                                   |                                |                                    |                                   |
|                                                   |                                |                                    |                                   |
|                                                   | <i>₩</i>                       |                                    |                                   |
| Description: Left Ladder Rail                     | Description: Right Ladder Rail | Description: Bigger Rung           | Description: Smaller Rung         |
| Qty: 1 pc                                         | Qty: 1 pc                      | Qty: 2 pcs                         | Qty: 1 pc                         |
| Carton No: 2 OF 3                                 | Carton No: 2 OF 3              | Carton No: 2 OF 3                  | Carton No: 2 OF 3                 |
| 17.                                               | 18.                            | 19.                                | 20.                               |
|                                                   | ,                              | 19.                                | 20.                               |
|                                                   |                                |                                    |                                   |
|                                                   |                                |                                    |                                   |
|                                                   |                                |                                    |                                   |
| Description: Middle Support Bar                   | Description: Support Feet      | Description: Upper Side Rail       | Description: Upper Side Rail      |
| Qty: 1 pc                                         | Qty: 2 pcs                     | (connect ladder)                   | Qty: 1 pc                         |
| Carton No: 2 OF 3                                 | Carton No: 2 OF 3              | Qty: 1 pc                          | Carton No: 2 OF 3                 |
|                                                   |                                | Carton No: 2 OF 3                  |                                   |
| 21.                                               | 22.                            | 23.                                | 24.                               |
|                                                   |                                | l A                                |                                   |
|                                                   |                                |                                    |                                   |
|                                                   |                                |                                    |                                   |
|                                                   | <u> </u>                       |                                    |                                   |
| Description: Long Guard Rail                      | Description: Short Guard Rail  | Description: Vertical Guard Rail   | Description: Lower Side Rail      |
| Qty: 2 pcs                                        | Qty: 2 pcs                     | Qty: 3 pcs                         | (connect ladder) Qty: 1 pc        |
| Carton No: 2 OF 3                                 | Carton No: 2 OF 3              | Carton No: 2 OF 3                  | Carton No: 2 OF 3                 |
| 25.                                               | 26.                            | 27.                                |                                   |
|                                                   | - Man                          | - An                               |                                   |
|                                                   |                                | All III.                           |                                   |
|                                                   |                                |                                    |                                   |
|                                                   |                                |                                    |                                   |
| Description: Lower Side Rail                      | Description: Lower Slat        | Description: Upper Slat            |                                   |
| Qty: 1pc                                          | Qty: 1 pc                      | Qty: 1 pc                          |                                   |
| Carton No: 2 OF 3                                 | Carton No: 3 OF 3              | Carton No: 3 OF 3                  |                                   |
| İ.                                                | 1                              | İ                                  |                                   |

| Fitti          | ngs ( to scale)        |     | <u>10 20 30 40 50 60 70 80 90 100 11</u> 0 |
|----------------|------------------------|-----|--------------------------------------------|
| Ref            | Dimensions             | Qty |                                            |
| A              | Wood Dowel<br>M12x80mm | 4   |                                            |
| В              | Wood Dowel<br>M10x30mm | 58  |                                            |
| С              | Bolt<br>M6x100mm       | 22  |                                            |
| D              | Barrel Nut<br>M12x13mm | 22  |                                            |
| E              | Screw<br>M6x85mm       | 16  |                                            |
| F              | Screw<br>M6x50mm       | 6   |                                            |
| G              | Screw<br>M6x30mm       | 9   |                                            |
| н              | Screw<br>M4x45mm       | 14  |                                            |
| I              | Screw<br>M4x30mm       | 31  |                                            |
| J              | Screw<br>M4x15mm       | 2   |                                            |
| K              | Bolt<br>M6x25mm        | 2   |                                            |
| L              | Bolt<br>M6x30mm        | 4   |                                            |
| (Not to scale) |                        |     |                                            |
| M              | 4mm Allen Key          | 1   |                                            |
|                |                        |     |                                            |