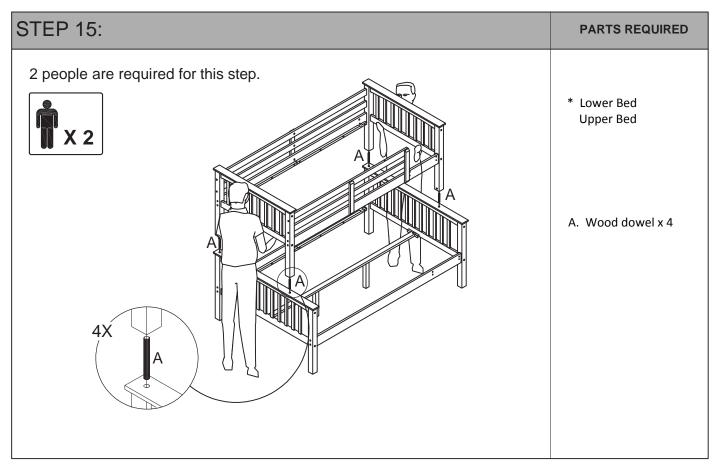

Allen Key          | 1   |                                            |
|                |                        |     |                                            |

CAUTION: There are many small components used in the construction of this product. Please keep these components away from young children whilst assembling this product.

If you keep the fittings in a bowl during assembly you will be less likely to lose them!

### **Hints and Tips**





Take inventory of each part. Make sure that the proper quantity of each component is available. If any part is missing, please contact the retailer for service parts. If you find any part is defective, please contact your retailer immediately.







Batch No. WMI 15045 Page 10 of 20

















Batch No. WMI 15045 Page 14 of 20















# **Complete Assembly**

Your bed frame is now completely assembled.

Periodically check to ensure that the guardrails, ladder, and other components are in their proper position, free from damage. Also, make sure the connectors are tight and secure.



# Keep instructions for future reference