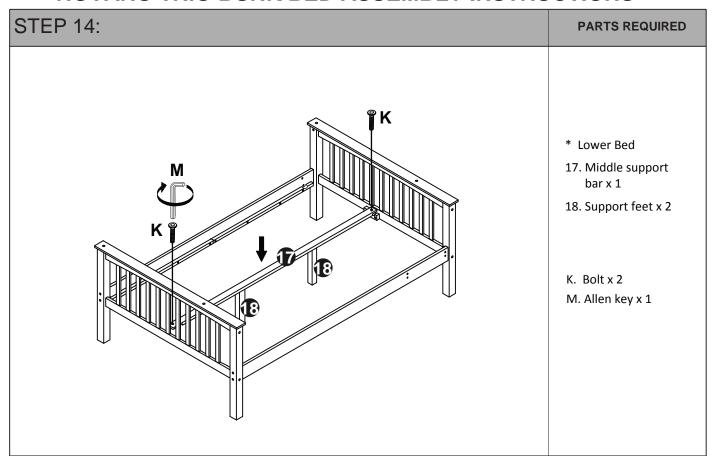

mm Allen Key          | 1   |                                            |
|                |                        |     |                                            |

CAUTION: There are many small components used in the construction of this product. Please keep these components away from young children whilst assembling this product.

If you keep the fittings in a bowl during assembly you will be less likely to lose them!

### **Hints and Tips**





Take inventory of each part. Make sure that the proper quantity of each component is available. If any part is missing, please contact the retailer for service parts. If you find any part is defective, please contact your retailer immediately.







Batch No. WMI 15045 Page 10 of 20

















Batch No. WMI 15045 Page 14 of 20















# **Complete Assembly**

Your bed frame is now completely assembled.

Periodically check to ensure that the guardrails, ladder, and other components are in their proper position, free from damage. Also, make sure the connectors are tight and secure.



# Keep instructions for future reference