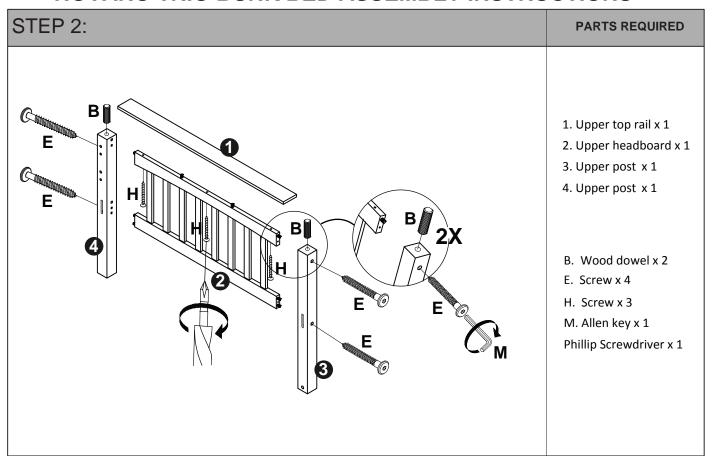

#### **Parts**

| Farts                                             |                                |                                    |                                   |
|---------------------------------------------------|--------------------------------|------------------------------------|-----------------------------------|
| 1.                                                | 2.                             | 3.                                 | 4.                                |
| 1                                                 |                                |                                    | ••                                |
|                                                   |                                |                                    |                                   |
|                                                   |                                | · · · ·                            |                                   |
|                                                   |                                |                                    | ,                                 |
| Description: Upper Top Rail                       | Description:Upper Headboard    | Description: Upper Post            | Description: Upper Post           |
| Qty: 2 pcs                                        | Qty: 2 pcs                     | Qty: 1 pc                          | Qty: 2 pcs                        |
| Carton No: 1 OF 3                                 | Carton No: 1 OF 3              | Carton No: 1 OF 3                  | Carton No: 1 OF 3                 |
|                                                   |                                |                                    |                                   |
| 5.                                                | 6.                             | 7.                                 | 8.                                |
|                                                   |                                |                                    |                                   |
| () <u>a · · · · · · · · · · · · · · · · · · ·</u> |                                |                                    |                                   |
|                                                   |                                |                                    |                                   |
|                                                   |                                | ~                                  | <b>&gt;</b>                       |
| Description: Upper Post                           | Description: Lower Top Rail    | Description: Lower Headboard Right | Description: Lower Headboard Left |
| Qty: 1 pc                                         | Qty: 2 pcs                     | Qty: 1 pc                          | Qty: 1 pc                         |
| Carton No: 1 OF 3                                 | Carton No: 1 OF 3              | Carton No: 1 OF 3                  | Carton No: 1 OF 3                 |
| 9.                                                | 10.                            | 11.                                | 12.                               |
| J                                                 | 10.                            |                                    | 14.                               |
| / · · · · ·                                       |                                |                                    | A                                 |
|                                                   |                                |                                    |                                   |
|                                                   |                                |                                    |                                   |
| Description: Lower Post                           | Description: Lower Post        | Description: Lower Post            | Description: Lower Post           |
| Qty: 1 pc                                         | Qty: 1 pc                      | Qty: 1 pc                          | Qty: 1 pc                         |
| Carton No: 1 OF 3                                 | Carton No: 1 OF 3              | Carton No: 1 OF 3                  | Carton No: 1 OF 3                 |
|                                                   |                                |                                    |                                   |
| 13.                                               | 14.                            | 15.                                | 16.                               |
|                                                   |                                |                                    | ^                                 |
|                                                   |                                |                                    |                                   |
|                                                   |                                |                                    |                                   |
|                                                   | <i>₩</i>                       |                                    |                                   |
| Description: Left Ladder Rail                     | Description: Right Ladder Rail | Description: Bigger Rung           | Description: Smaller Rung         |
| Qty: 1 pc                                         | Qty: 1 pc                      | Qty: 2 pcs                         | Qty: 1 pc                         |
| Carton No: 2 OF 3                                 | Carton No: 2 OF 3              | Carton No: 2 OF 3                  | Carton No: 2 OF 3                 |
| 17.                                               | 18.                            | 19.                                | 20.                               |
|                                                   | ,                              | 19.                                | 20.                               |
|                                                   |                                |                                    |                                   |
|                                                   |                                |                                    |                                   |
|                                                   |                                |                                    |                                   |
| Description: Middle Support Bar                   | Description: Support Feet      | Description: Upper Side Rail       | Description: Upper Side Rail      |
| Qty: 1 pc                                         | Qty: 2 pcs                     | (connect ladder)                   | Qty: 1 pc                         |
| Carton No: 2 OF 3                                 | Carton No: 2 OF 3              | Qty: 1 pc                          | Carton No: 2 OF 3                 |
|                                                   |                                | Carton No: 2 OF 3                  |                                   |
| 21.                                               | 22.                            | 23.                                | 24.                               |
|                                                   |                                | l A                                |                                   |
|                                                   |                                |                                    |                                   |
|                                                   |                                |                                    |                                   |
|                                                   | <u> </u>                       |                                    |                                   |
| Description: Long Guard Rail                      | Description: Short Guard Rail  | Description: Vertical Guard Rail   | Description: Lower Side Rail      |
| Qty: 2 pcs                                        | Qty: 2 pcs                     | Qty: 3 pcs                         | (connect ladder) Qty: 1 pc        |
| Carton No: 2 OF 3                                 | Carton No: 2 OF 3              | Carton No: 2 OF 3                  | Carton No: 2 OF 3                 |
| 25.                                               | 26.                            | 27.                                |                                   |
|                                                   | - Man                          | - An                               |                                   |
|                                                   |                                | All III.                           |                                   |
|                                                   |                                |                                    |                                   |
|                                                   |                                |                                    |                                   |
| Description: Lower Side Rail                      | Description: Lower Slat        | Description: Upper Slat            |                                   |
| Qty: 1pc                                          | Qty: 1 pc                      | Qty: 1 pc                          |                                   |
| Carton No: 2 OF 3                                 | Carton No: 3 OF 3              | Carton No: 3 OF 3                  |                                   |
| İ.                                                | 1                              | İ                                  |                                   |

| Fitti          | ngs ( to scale)        |     | <u>10 20 30 40 50 60 70 80 90 100 11</u> 0 |
|----------------|------------------------|-----|--------------------------------------------|
| Ref            | Dimensions             | Qty |                                            |
| A              | Wood Dowel<br>M12x80mm | 4   |                                            |
| В              | Wood Dowel<br>M10x30mm | 58  |                                            |
| С              | Bolt<br>M6x100mm       | 22  |                                            |
| D              | Barrel Nut<br>M12x13mm | 22  |                                            |
| E              | Screw<br>M6x85mm       | 16  |                                            |
| F              | Screw<br>M6x50mm       | 6   |                                            |
| G              | Screw<br>M6x30mm       | 9   |                                            |
| н              | Screw<br>M4x45mm       | 14  |                                            |
| I              | Screw<br>M4x30mm       | 31  |                                            |
| J              | Screw<br>M4x15mm       | 2   |                                            |
| K              | Bolt<br>M6x25mm        | 2   |                                            |
| L              | Bolt<br>M6x30mm        | 4   |                                            |
| (Not to scale) |                        |     |                                            |
| M              | 4mm Allen Key          | 1   |                                            |
|                |                        |     |                                            |