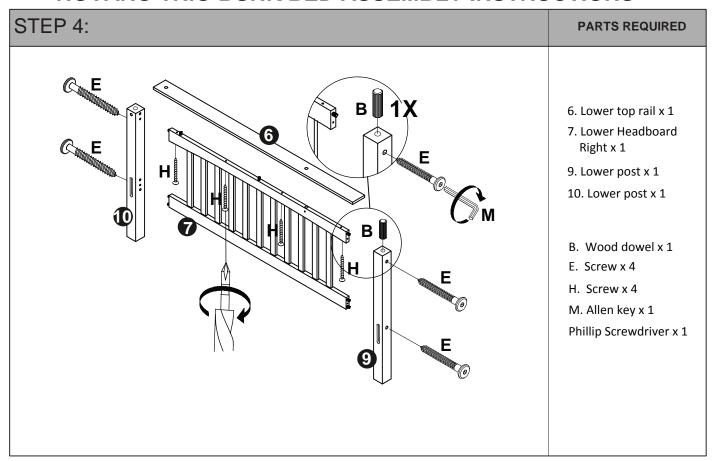

#### **Parts**

| Farts                                             |                                |                                    |                                   |
|---------------------------------------------------|--------------------------------|------------------------------------|-----------------------------------|
| 1.                                                | 2.                             | 3.                                 | 4.                                |
| 1                                                 |                                |                                    | ••                                |
|                                                   |                                |                                    |                                   |
|                                                   |                                | · · · ·                            |                                   |
|                                                   |                                |                                    | ,                                 |
| Description: Upper Top Rail                       | Description:Upper Headboard    | Description: Upper Post            | Description: Upper Post           |
| Qty: 2 pcs                                        | Qty: 2 pcs                     | Qty: 1 pc                          | Qty: 2 pcs                        |
| Carton No: 1 OF 3                                 | Carton No: 1 OF 3              | Carton No: 1 OF 3                  | Carton No: 1 OF 3                 |
|                                                   |                                |                                    |                                   |
| 5.                                                | 6.                             | 7.                                 | 8.                                |
|                                                   |                                |                                    |                                   |
| () <u>a · · · · · · · · · · · · · · · · · · ·</u> |                                |                                    |                                   |
|                                                   |                                |                                    |                                   |
|                                                   |                                | ~                                  | <b>&gt;</b>                       |
| Description: Upper Post                           | Description: Lower Top Rail    | Description: Lower Headboard Right | Description: Lower Headboard Left |
| Qty: 1 pc                                         | Qty: 2 pcs                     | Qty: 1 pc                          | Qty: 1 pc                         |
| Carton No: 1 OF 3                                 | Carton No: 1 OF 3              | Carton No: 1 OF 3                  | Carton No: 1 OF 3                 |
| 9.                                                | 10.                            | 11.                                | 12.                               |
| J                                                 | 10.                            |                                    | 14.                               |
| / · · · · ·                                       |                                |                                    | A                                 |
|                                                   |                                |                                    |                                   |
|                                                   |                                |                                    |                                   |
| Description: Lower Post                           | Description: Lower Post        | Description: Lower Post            | Description: Lower Post           |
| Qty: 1 pc                                         | Qty: 1 pc                      | Qty: 1 pc                          | Qty: 1 pc                         |
| Carton No: 1 OF 3                                 | Carton No: 1 OF 3              | Carton No: 1 OF 3                  | Carton No: 1 OF 3                 |
|                                                   |                                |                                    |                                   |
| 13.                                               | 14.                            | 15.                                | 16.                               |
|                                                   |                                |                                    | ^                                 |
|                                                   |                                |                                    |                                   |
|                                                   |                                |                                    |                                   |
|                                                   | <i>₩</i>                       |                                    |                                   |
| Description: Left Ladder Rail                     | Description: Right Ladder Rail | Description: Bigger Rung           | Description: Smaller Rung         |
| Qty: 1 pc                                         | Qty: 1 pc                      | Qty: 2 pcs                         | Qty: 1 pc                         |
| Carton No: 2 OF 3                                 | Carton No: 2 OF 3              | Carton No: 2 OF 3                  | Carton No: 2 OF 3                 |
| 17.                                               | 18.                            | 19.                                | 20.                               |
|                                                   | ,                              | 19.                                | 20.                               |
|                                                   |                                |                                    |                                   |
|                                                   |                                |                                    |                                   |
|                                                   |                                |                                    |                                   |
| Description: Middle Support Bar                   | Description: Support Feet      | Description: Upper Side Rail       | Description: Upper Side Rail      |
| Qty: 1 pc                                         | Qty: 2 pcs                     | (connect ladder)                   | Qty: 1 pc                         |
| Carton No: 2 OF 3                                 | Carton No: 2 OF 3              | Qty: 1 pc                          | Carton No: 2 OF 3                 |
|                                                   |                                | Carton No: 2 OF 3                  |                                   |
| 21.                                               | 22.                            | 23.                                | 24.                               |
|                                                   |                                | l A                                |                                   |
|                                                   |                                |                                    |                                   |
|                                                   |                                |                                    |                                   |
|                                                   | <u> </u>                       |                                    |                                   |
| Description: Long Guard Rail                      | Description: Short Guard Rail  | Description: Vertical Guard Rail   | Description: Lower Side Rail      |
| Qty: 2 pcs                                        | Qty: 2 pcs                     | Qty: 3 pcs                         | (connect ladder) Qty: 1 pc        |
| Carton No: 2 OF 3                                 | Carton No: 2 OF 3              | Carton No: 2 OF 3                  | Carton No: 2 OF 3                 |
| 25.                                               | 26.                            | 27.                                |                                   |
|                                                   | - Man                          | - An                               |                                   |
|                                                   |                                | All III.                           |                                   |
|                                                   |                                |                                    |                                   |
|                                                   |                                |                                    |                                   |
| Description: Lower Side Rail                      | Description: Lower Slat        | Description: Upper Slat            |                                   |
| Qty: 1pc                                          | Qty: 1 pc                      | Qty: 1 pc                          |                                   |
| Carton No: 2 OF 3                                 | Carton No: 3 OF 3              | Carton No: 3 OF 3                  |                                   |
| İ.                                                | 1                              | İ                                  |                                   |

| Fitti          | ngs ( to scale)        |     | <u>10 20 30 40 50 60 70 80 90 100 11</u> 0 |
|----------------|------------------------|-----|--------------------------------------------|
| Ref            | Dimensions             | Qty |                                            |
| A              | Wood Dowel<br>M12x80mm | 4   |                                            |
| В              | Wood Dowel<br>M10x30mm | 58  |                                            |
| С              | Bolt<br>M6x100mm       | 22  |                                            |
| D              | Barrel Nut<br>M12x13mm | 22  |                                            |
| E              | Screw<br>M6x85mm       | 16  |                                            |
| F              | Screw<br>M6x50mm       | 6   |                                            |
| G              | Screw<br>M6x30mm       | 9   |                                            |
| н              | Screw<br>M4x45mm       | 14  |                                            |
| I              | Screw<br>M4x30mm       | 31  |                                            |
| J              | Screw<br>M4x15mm       | 2   |                                            |
| K              | Bolt<br>M6x25mm        | 2   |                                            |
| L              | Bolt<br>M6x30mm        | 4   |                                            |
| (Not to scale) |                        |     |                                            |
| M              | 4mm Allen Key          | 1   |                                            |
|                |                        |     |                                            |