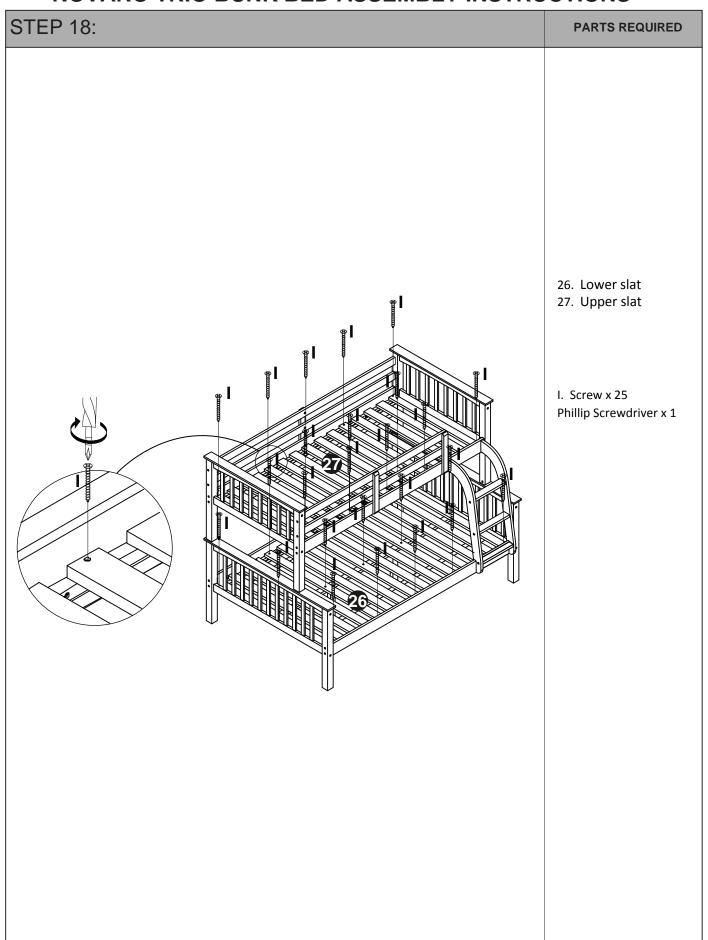

Key          | 1   |                                            |
|                |                        |     |                                            |

CAUTION: There are many small components used in the construction of this product. Please keep these components away from young children whilst assembling this product.

If you keep the fittings in a bowl during assembly you will be less likely to lose them!

### **Hints and Tips**





Take inventory of each part. Make sure that the proper quantity of each component is available. If any part is missing, please contact the retailer for service parts. If you find any part is defective, please contact your retailer immediately.







Batch No. WMI 15045 Page 10 of 20

















Batch No. WMI 15045 Page 14 of 20















# **Complete Assembly**

Your bed frame is now completely assembled.

Periodically check to ensure that the guardrails, ladder, and other components are in their proper position, free from damage. Also, make sure the connectors are tight and secure.



# Keep instructions for future reference