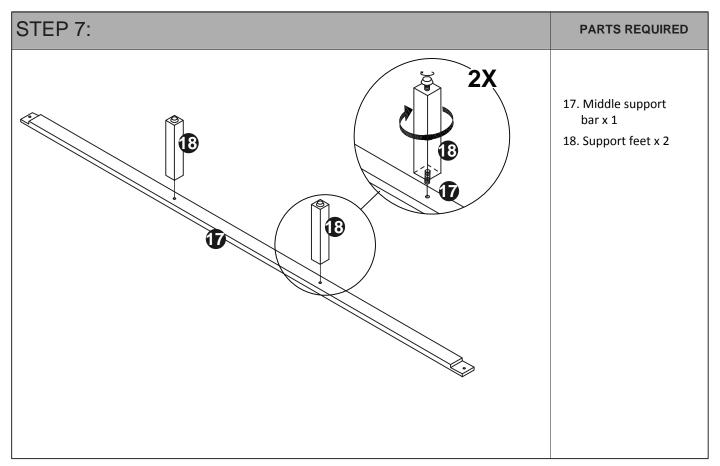

#### **Parts**

| Farts                                             |                                |                                    |                                   |
|---------------------------------------------------|--------------------------------|------------------------------------|-----------------------------------|
| 1.                                                | 2.                             | 3.                                 | 4.                                |
| 1                                                 |                                |                                    | ••                                |
|                                                   |                                |                                    |                                   |
|                                                   |                                | · · · ·                            |                                   |
|                                                   |                                |                                    | ,                                 |
| Description: Upper Top Rail                       | Description:Upper Headboard    | Description: Upper Post            | Description: Upper Post           |
| Qty: 2 pcs                                        | Qty: 2 pcs                     | Qty: 1 pc                          | Qty: 2 pcs                        |
| Carton No: 1 OF 3                                 | Carton No: 1 OF 3              | Carton No: 1 OF 3                  | Carton No: 1 OF 3                 |
|                                                   |                                |                                    |                                   |
| 5.                                                | 6.                             | 7.                                 | 8.                                |
|                                                   |                                |                                    |                                   |
| () <u>a · · · · · · · · · · · · · · · · · · ·</u> |                                |                                    |                                   |
|                                                   |                                |                                    |                                   |
|                                                   |                                | ~                                  | <b>&gt;</b>                       |
| Description: Upper Post                           | Description: Lower Top Rail    | Description: Lower Headboard Right | Description: Lower Headboard Left |
| Qty: 1 pc                                         | Qty: 2 pcs                     | Qty: 1 pc                          | Qty: 1 pc                         |
| Carton No: 1 OF 3                                 | Carton No: 1 OF 3              | Carton No: 1 OF 3                  | Carton No: 1 OF 3                 |
| 9.                                                | 10.                            | 11.                                | 12.                               |
| J                                                 | 10.                            |                                    | 14.                               |
| / · · · · ·                                       |                                |                                    | A                                 |
|                                                   |                                |                                    |                                   |
|                                                   |                                |                                    |                                   |
| Description: Lower Post                           | Description: Lower Post        | Description: Lower Post            | Description: Lower Post           |
| Qty: 1 pc                                         | Qty: 1 pc                      | Qty: 1 pc                          | Qty: 1 pc                         |
| Carton No: 1 OF 3                                 | Carton No: 1 OF 3              | Carton No: 1 OF 3                  | Carton No: 1 OF 3                 |
|                                                   |                                |                                    |                                   |
| 13.                                               | 14.                            | 15.                                | 16.                               |
|                                                   |                                |                                    | ^                                 |
|                                                   |                                |                                    |                                   |
|                                                   |                                |                                    |                                   |
|                                                   | <i>₩</i>                       |                                    |                                   |
| Description: Left Ladder Rail                     | Description: Right Ladder Rail | Description: Bigger Rung           | Description: Smaller Rung         |
| Qty: 1 pc                                         | Qty: 1 pc                      | Qty: 2 pcs                         | Qty: 1 pc                         |
| Carton No: 2 OF 3                                 | Carton No: 2 OF 3              | Carton No: 2 OF 3                  | Carton No: 2 OF 3                 |
| 17.                                               | 18.                            | 19.                                | 20.                               |
|                                                   | ,                              | 19.                                | 20.                               |
|                                                   |                                |                                    |                                   |
|                                                   |                                |                                    |                                   |
|                                                   |                                |                                    |                                   |
| Description: Middle Support Bar                   | Description: Support Feet      | Description: Upper Side Rail       | Description: Upper Side Rail      |
| Qty: 1 pc                                         | Qty: 2 pcs                     | (connect ladder)                   | Qty: 1 pc                         |
| Carton No: 2 OF 3                                 | Carton No: 2 OF 3              | Qty: 1 pc                          | Carton No: 2 OF 3                 |
|                                                   |                                | Carton No: 2 OF 3                  |                                   |
| 21.                                               | 22.                            | 23.                                | 24.                               |
|                                                   |                                | l A                                |                                   |
|                                                   |                                |                                    |                                   |
|                                                   |                                |                                    |                                   |
|                                                   | <u> </u>                       |                                    |                                   |
| Description: Long Guard Rail                      | Description: Short Guard Rail  | Description: Vertical Guard Rail   | Description: Lower Side Rail      |
| Qty: 2 pcs                                        | Qty: 2 pcs                     | Qty: 3 pcs                         | (connect ladder) Qty: 1 pc        |
| Carton No: 2 OF 3                                 | Carton No: 2 OF 3              | Carton No: 2 OF 3                  | Carton No: 2 OF 3                 |
| 25.                                               | 26.                            | 27.                                |                                   |
|                                                   | - Man                          | - An                               |                                   |
|                                                   |                                | All III.                           |                                   |
|                                                   |                                |                                    |                                   |
|                                                   |                                |                                    |                                   |
| Description: Lower Side Rail                      | Description: Lower Slat        | Description: Upper Slat            |                                   |
| Qty: 1pc                                          | Qty: 1 pc                      | Qty: 1 pc                          |                                   |
| Carton No: 2 OF 3                                 | Carton No: 3 OF 3              | Carton No: 3 OF 3                  |                                   |
| İ.                                                | 1                              | İ                                  |                                   |