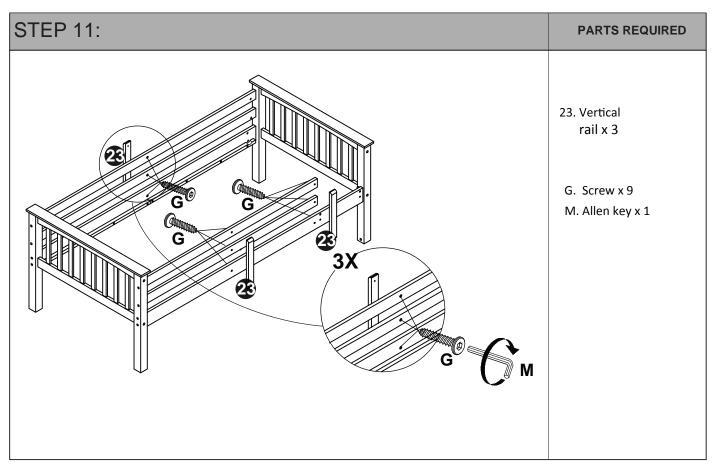

|
| M              | 4mm Allen Key          | 1   |                                            |
|                |                        |     |                                            |

CAUTION: There are many small components used in the construction of this product. Please keep these components away from young children whilst assembling this product.

If you keep the fittings in a bowl during assembly you will be less likely to lose them!

### **Hints and Tips**





Take inventory of each part. Make sure that the proper quantity of each component is available. If any part is missing, please contact the retailer for service parts. If you find any part is defective, please contact your retailer immediately.







Batch No. WMI 15045 Page 10 of 20

















Batch No. WMI 15045 Page 14 of 20















# **Complete Assembly**

Your bed frame is now completely assembled.

Periodically check to ensure that the guardrails, ladder, and other components are in their proper position, free from damage. Also, make sure the connectors are tight and secure.



# Keep instructions for future reference