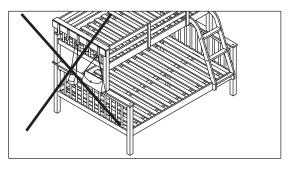

#### WARNINGS

- DO keep plastic bags away from children whilst assembling of this product to avoid suffocation.
- DO make sure the legs remain in contact with the ground.
- DO keep small parts out of reach of children.
- DO always use the ladder for entering and leaving the upper bunk
- DO NOT allow more than one person on the upper bunk
- DO NOT use power tools to construct this product.
- DO NOT tighten screws until fully assembled.
- DO NOT over tighten screws or bolts.
- DO NOT use this product if parts are missing, damaged or worn.
- DO NOT stand or jump on the product.