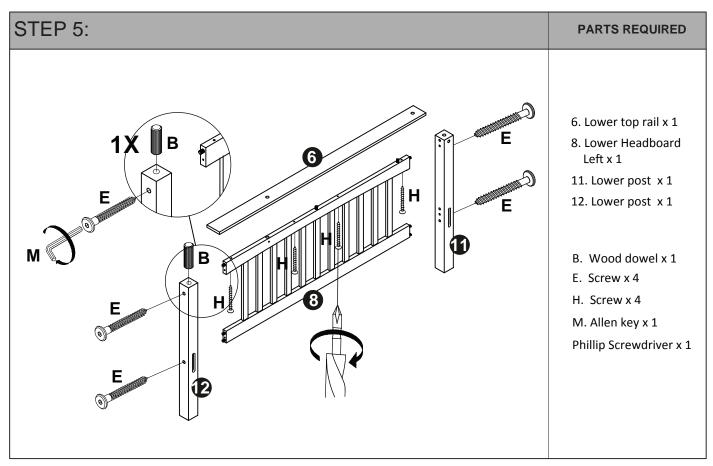

#### **Parts**

| Farts                                             |                                |                                    |                                   |
|---------------------------------------------------|--------------------------------|------------------------------------|-----------------------------------|
| 1.                                                | 2.                             | 3.                                 | 4.                                |
| 1                                                 |                                |                                    | ••                                |
|                                                   |                                |                                    |                                   |
|                                                   |                                | · · · ·                            |                                   |
|                                                   |                                |                                    | ,                                 |
| Description: Upper Top Rail                       | Description:Upper Headboard    | Description: Upper Post            | Description: Upper Post           |
| Qty: 2 pcs                                        | Qty: 2 pcs                     | Qty: 1 pc                          | Qty: 2 pcs                        |
| Carton No: 1 OF 3                                 | Carton No: 1 OF 3              | Carton No: 1 OF 3                  | Carton No: 1 OF 3                 |
|                                                   |                                |                                    |                                   |
| 5.                                                | 6.                             | 7.                                 | 8.                                |
|                                                   |                                |                                    |                                   |
| () <u>a · · · · · · · · · · · · · · · · · · ·</u> |                                |                                    |                                   |
|                                                   |                                |                                    |                                   |
|                                                   |                                | ~                                  | <b>&gt;</b>                       |
| Description: Upper Post                           | Description: Lower Top Rail    | Description: Lower Headboard Right | Description: Lower Headboard Left |
| Qty: 1 pc                                         | Qty: 2 pcs                     | Qty: 1 pc                          | Qty: 1 pc                         |
| Carton No: 1 OF 3                                 | Carton No: 1 OF 3              | Carton No: 1 OF 3                  | Carton No: 1 OF 3                 |
| 9.                                                | 10.                            | 11.                                | 12.                               |
| J                                                 | 10.                            |                                    | 14.                               |
| / · · · · ·                                       |                                |                                    | A                                 |
|                                                   |                                |                                    |                                   |
|                                                   |                                |                                    |                                   |
| Description: Lower Post                           | Description: Lower Post        | Description: Lower Post            | Description: Lower Post           |
| Qty: 1 pc                                         | Qty: 1 pc                      | Qty: 1 pc                          | Qty: 1 pc                         |
| Carton No: 1 OF 3                                 | Carton No: 1 OF 3              | Carton No: 1 OF 3                  | Carton No: 1 OF 3                 |
|                                                   |                                |                                    |                                   |
| 13.                                               | 14.                            | 15.                                | 16.                               |
|                                                   |                                |                                    | ^                                 |
|                                                   |                                |                                    |                                   |
|                                                   |                                |                                    |                                   |
|                                                   | <i>₩</i>                       |                                    |                                   |
| Description: Left Ladder Rail                     | Description: Right Ladder Rail | Description: Bigger Rung           | Description: Smaller Rung         |
| Qty: 1 pc                                         | Qty: 1 pc                      | Qty: 2 pcs                         | Qty: 1 pc                         |
| Carton No: 2 OF 3                                 | Carton No: 2 OF 3              | Carton No: 2 OF 3                  | Carton No: 2 OF 3                 |
| 17.                                               | 18.                            | 19.                                | 20.                               |
|                                                   | ,                              | 19.                                | 20.                               |
|                                                   |                                |                                    |                                   |
|                                                   |                                |                                    |                                   |
|                                                   |                                |                                    |                                   |
| Description: Middle Support Bar                   | Description: Support Feet      | Description: Upper Side Rail       | Description: Upper Side Rail      |
| Qty: 1 pc                                         | Qty: 2 pcs                     | (connect ladder)                   | Qty: 1 pc                         |
| Carton No: 2 OF 3                                 | Carton No: 2 OF 3              | Qty: 1 pc                          | Carton No: 2 OF 3                 |
|                                                   |                                | Carton No: 2 OF 3                  |                                   |
| 21.                                               | 22.                            | 23.                                | 24.                               |
|                                                   |                                | l A                                |                                   |
|                                                   |                                |                                    |                                   |
|                                                   |                                |                                    |                                   |
|                                                   | <u> </u>                       |                                    |                                   |
| Description: Long Guard Rail                      | Description: Short Guard Rail  | Description: Vertical Guard Rail   | Description: Lower Side Rail      |
| Qty: 2 pcs                                        | Qty: 2 pcs                     | Qty: 3 pcs                         | (connect ladder) Qty: 1 pc        |
| Carton No: 2 OF 3                                 | Carton No: 2 OF 3              | Carton No: 2 OF 3                  | Carton No: 2 OF 3                 |
| 25.                                               | 26.                            | 27.                                |                                   |
|                                                   | - Man                          | - An                               |                                   |
|                                                   |                                | All III.                           |                                   |
|                                                   |                                |                                    |                                   |
|                                                   |                                |                                    |                                   |
| Description: Lower Side Rail                      | Description: Lower Slat        | Description: Upper Slat            |                                   |
| Qty: 1pc                                          | Qty: 1 pc                      | Qty: 1 pc                          |                                   |
| Carton No: 2 OF 3                                 | Carton No: 3 OF 3              | Carton No: 3 OF 3                  |                                   |
| İ.                                                | 1                              | İ                                  |                                   |

| Fitti          | ngs ( to scale)        |     | <u>10 20 30 40 50 60 70 80 90 100 11</u> 0 |
|----------------|------------------------|-----|--------------------------------------------|
| Ref            | Dimensions             | Qty |                                            |
| A              | Wood Dowel<br>M12x80mm | 4   |                                            |
| В              | Wood Dowel<br>M10x30mm | 58  |                                            |
| С              | Bolt<br>M6x100mm       | 22  |                                            |
| D              | Barrel Nut<br>M12x13mm | 22  |                                            |
| E              | Screw<br>M6x85mm       | 16  |                                            |
| F              | Screw<br>M6x50mm       | 6   |                                            |
| G              | Screw<br>M6x30mm       | 9   |                                            |
| н              | Screw<br>M4x45mm       | 14  |                                            |
| I              | Screw<br>M4x30mm       | 31  |                                            |
| J              | Screw<br>M4x15mm       | 2   |                                            |
| K              | Bolt<br>M6x25mm        | 2   |                                            |
| L              | Bolt<br>M6x30mm        | 4   |                                            |
| (Not to scale) |                        |     |                                            |
| M              | 4mm Allen Key          | 1   |                                            |
|                |                        |     |                                            |