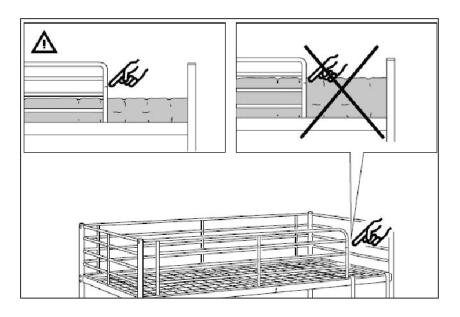

#### **MAXIMUM MATTRESS SIZE WARNING**

This is a safety warning, the MAXIMUM thickness of mattress **16cm**. Please refer to marking on side rail indicated here: