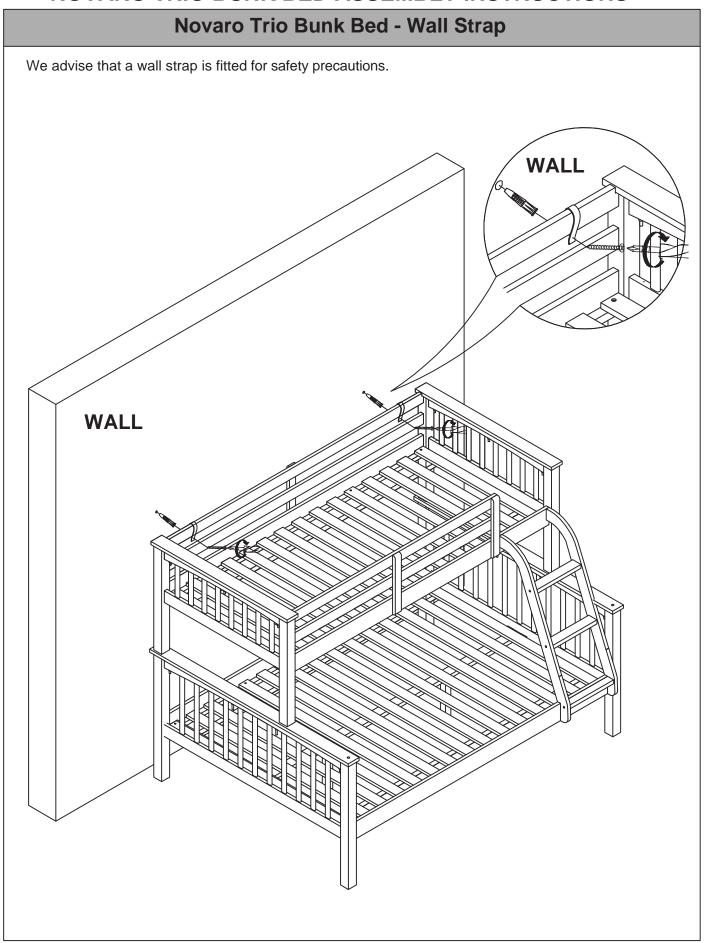

# **Complete Assembly**

Your bed frame is now completely assembled.

Periodically check to ensure that the guardrails, ladder, and other components are in their proper position, free from damage. Also, make sure the connectors are tight and secure.