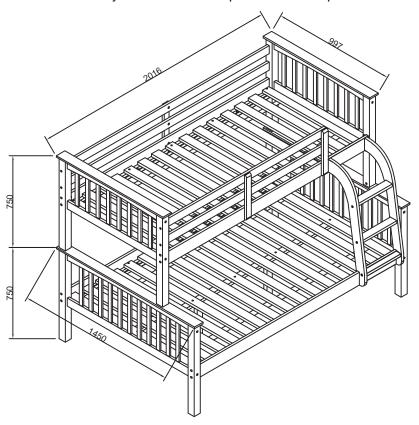

# **Complete Assembly**

Your bed frame is now completely assembled.

Periodically check to ensure that the guardrails, ladder, and other components are in their proper position, free from damage. Also, make sure the connectors are tight and secure.