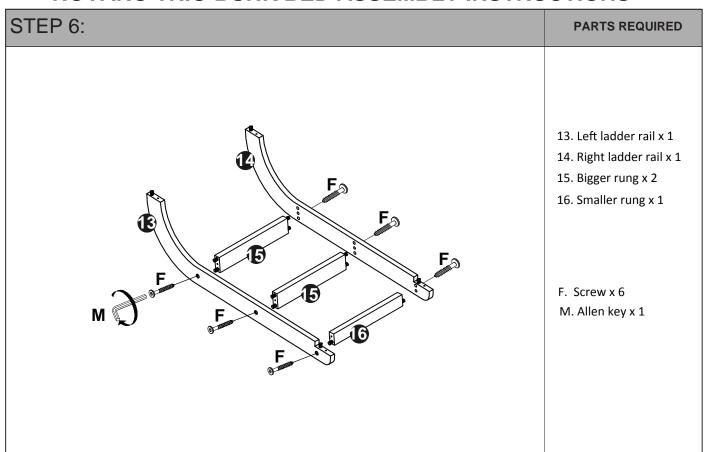

#### **Parts**

| Farts                                             |                                |                                    |                                   |
|---------------------------------------------------|--------------------------------|------------------------------------|-----------------------------------|
| 1.                                                | 2.                             | 3.                                 | 4.                                |
| 1                                                 |                                |                                    | ••                                |
|                                                   |                                |                                    |                                   |
|                                                   |                                | · · · ·                            |                                   |
|                                                   |                                |                                    | ,                                 |
| Description: Upper Top Rail                       | Description:Upper Headboard    | Description: Upper Post            | Description: Upper Post           |
| Qty: 2 pcs                                        | Qty: 2 pcs                     | Qty: 1 pc                          | Qty: 2 pcs                        |
| Carton No: 1 OF 3                                 | Carton No: 1 OF 3              | Carton No: 1 OF 3                  | Carton No: 1 OF 3                 |
|                                                   |                                |                                    |                                   |
| 5.                                                | 6.                             | 7.                                 | 8.                                |
|                                                   |                                |                                    |                                   |
| () <u>a · · · · · · · · · · · · · · · · · · ·</u> |                                |                                    |                                   |
|                                                   |                                |                                    |                                   |
|                                                   |                                | ~                                  | <b>&gt;</b>                       |
| Description: Upper Post                           | Description: Lower Top Rail    | Description: Lower Headboard Right | Description: Lower Headboard Left |
| Qty: 1 pc                                         | Qty: 2 pcs                     | Qty: 1 pc                          | Qty: 1 pc                         |
| Carton No: 1 OF 3                                 | Carton No: 1 OF 3              | Carton No: 1 OF 3                  | Carton No: 1 OF 3                 |
| 9.                                                | 10.                            | 11.                                | 12.                               |
| J                                                 | 10.                            |                                    | 14.                               |
| / · · · · ·                                       |                                |                                    | A                                 |
|                                                   |                                |                                    |                                   |
|                                                   |                                |                                    |                                   |
| Description: Lower Post                           | Description: Lower Post        | Description: Lower Post            | Description: Lower Post           |
| Qty: 1 pc                                         | Qty: 1 pc                      | Qty: 1 pc                          | Qty: 1 pc                         |
| Carton No: 1 OF 3                                 | Carton No: 1 OF 3              | Carton No: 1 OF 3                  | Carton No: 1 OF 3                 |
|                                                   |                                |                                    |                                   |
| 13.                                               | 14.                            | 15.                                | 16.                               |
|                                                   |                                |                                    | ^                                 |
|                                                   |                                |                                    |                                   |
|                                                   |                                |                                    |                                   |
|                                                   | <i>₩</i>                       |                                    |                                   |
| Description: Left Ladder Rail                     | Description: Right Ladder Rail | Description: Bigger Rung           | Description: Smaller Rung         |
| Qty: 1 pc                                         | Qty: 1 pc                      | Qty: 2 pcs                         | Qty: 1 pc                         |
| Carton No: 2 OF 3                                 | Carton No: 2 OF 3              | Carton No: 2 OF 3                  | Carton No: 2 OF 3                 |
| 17.                                               | 18.                            | 19.                                | 20.                               |
|                                                   | ,                              | 19.                                | 20.                               |
|                                                   |                                |                                    |                                   |
|                                                   |                                |                                    |                                   |
|                                                   |                                |                                    |                                   |
| Description: Middle Support Bar                   | Description: Support Feet      | Description: Upper Side Rail       | Description: Upper Side Rail      |
| Qty: 1 pc                                         | Qty: 2 pcs                     | (connect ladder)                   | Qty: 1 pc                         |
| Carton No: 2 OF 3                                 | Carton No: 2 OF 3              | Qty: 1 pc                          | Carton No: 2 OF 3                 |
|                                                   |                                | Carton No: 2 OF 3                  |                                   |
| 21.                                               | 22.                            | 23.                                | 24.                               |
|                                                   |                                | l A                                |                                   |
|                                                   |                                |                                    |                                   |
|                                                   |                                |                                    |                                   |
|                                                   | <u> </u>                       |                                    |                                   |
| Description: Long Guard Rail                      | Description: Short Guard Rail  | Description: Vertical Guard Rail   | Description: Lower Side Rail      |
| Qty: 2 pcs                                        | Qty: 2 pcs                     | Qty: 3 pcs                         | (connect ladder) Qty: 1 pc        |
| Carton No: 2 OF 3                                 | Carton No: 2 OF 3              | Carton No: 2 OF 3                  | Carton No: 2 OF 3                 |
| 25.                                               | 26.                            | 27.                                |                                   |
|                                                   | - Man                          | - An                               |                                   |
|                                                   |                                | All III.                           |                                   |
|                                                   |                                |                                    |                                   |
|                                                   |                                |                                    |                                   |
| Description: Lower Side Rail                      | Description: Lower Slat        | Description: Upper Slat            |                                   |
| Qty: 1pc                                          | Qty: 1 pc                      | Qty: 1 pc                          |                                   |
| Carton No: 2 OF 3                                 | Carton No: 3 OF 3              | Carton No: 3 OF 3                  |                                   |
| İ.                                                | 1                              | İ                                  |                                   |

| Fitti          | ngs ( to scale)        |     | <u>10 20 30 40 50 60 70 80 90 100 11</u> 0 |
|----------------|------------------------|-----|--------------------------------------------|
| Ref            | Dimensions             | Qty |                                            |
| A              | Wood Dowel<br>M12x80mm | 4   |                                            |
| В              | Wood Dowel<br>M10x30mm | 58  |                                            |
| С              | Bolt<br>M6x100mm       | 22  |                                            |
| D              | Barrel Nut<br>M12x13mm | 22  |                                            |
| E              | Screw<br>M6x85mm       | 16  |                                            |
| F              | Screw<br>M6x50mm       | 6   |                                            |
| G              | Screw<br>M6x30mm       | 9   |                                            |
| н              | Screw<br>M4x45mm       | 14  |                                            |
| I              | Screw<br>M4x30mm       | 31  |                                            |
| J              | Screw<br>M4x15mm       | 2   |                                            |
| K              | Bolt<br>M6x25mm        | 2   |                                            |
| L              | Bolt<br>M6x30mm        | 4   |                                            |
| (Not to scale) |                        |     |                                            |
| M              | 4mm Allen Key          | 1   |                                            |
|                |                        |     |                                            |