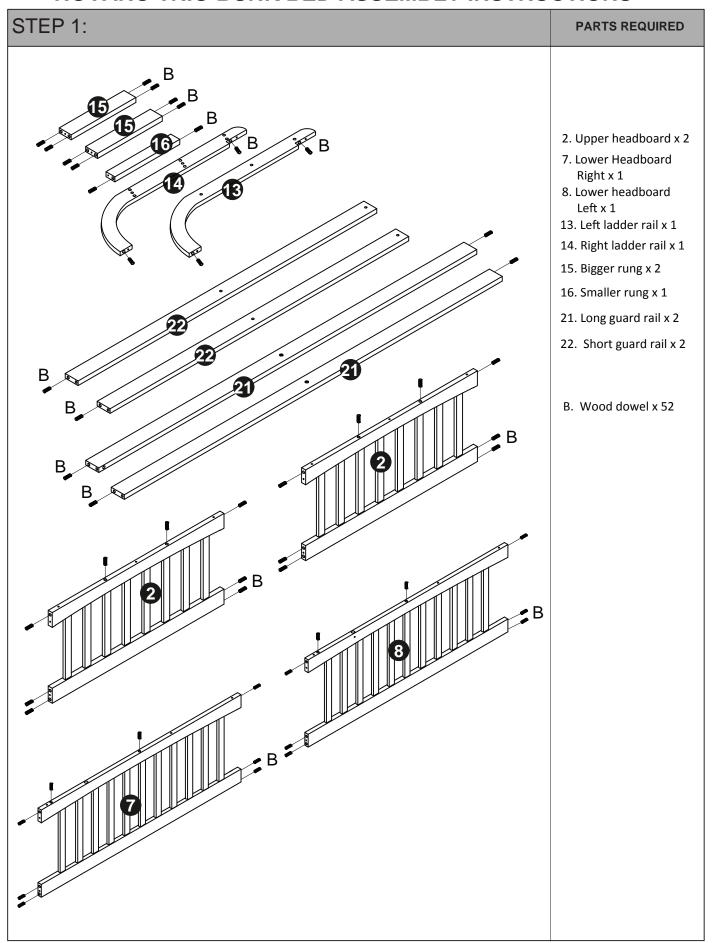

#### **Parts**

| Farts                                             |                                |                                    |                                   |
|---------------------------------------------------|--------------------------------|------------------------------------|-----------------------------------|
| 1.                                                | 2.                             | 3.                                 | 4.                                |
| 1                                                 |                                |                                    | ••                                |
|                                                   |                                |                                    |                                   |
|                                                   |                                | · · · ·                            |                                   |
|                                                   |                                |                                    | ,                                 |
| Description: Upper Top Rail                       | Description:Upper Headboard    | Description: Upper Post            | Description: Upper Post           |
| Qty: 2 pcs                                        | Qty: 2 pcs                     | Qty: 1 pc                          | Qty: 2 pcs                        |
| Carton No: 1 OF 3                                 | Carton No: 1 OF 3              | Carton No: 1 OF 3                  | Carton No: 1 OF 3                 |
|                                                   |                                |                                    |                                   |
| 5.                                                | 6.                             | 7.                                 | 8.                                |
|                                                   |                                |                                    |                                   |
| () <u>a · · · · · · · · · · · · · · · · · · ·</u> |                                |                                    |                                   |
|                                                   |                                |                                    |                                   |
|                                                   |                                | ~                                  | <b>&gt;</b>                       |
| Description: Upper Post                           | Description: Lower Top Rail    | Description: Lower Headboard Right | Description: Lower Headboard Left |
| Qty: 1 pc                                         | Qty: 2 pcs                     | Qty: 1 pc                          | Qty: 1 pc                         |
| Carton No: 1 OF 3                                 | Carton No: 1 OF 3              | Carton No: 1 OF 3                  | Carton No: 1 OF 3                 |
| 9.                                                | 10.                            | 11.                                | 12.                               |
| J                                                 | 10.                            |                                    | 14.                               |
| / · · · · ·                                       |                                |                                    | A                                 |
|                                                   |                                |                                    |                                   |
|                                                   |                                |                                    |                                   |
| Description: Lower Post                           | Description: Lower Post        | Description: Lower Post            | Description: Lower Post           |
| Qty: 1 pc                                         | Qty: 1 pc                      | Qty: 1 pc                          | Qty: 1 pc                         |
| Carton No: 1 OF 3                                 | Carton No: 1 OF 3              | Carton No: 1 OF 3                  | Carton No: 1 OF 3                 |
|                                                   |                                |                                    |                                   |
| 13.                                               | 14.                            | 15.                                | 16.                               |
|                                                   |                                |                                    | ^                                 |
|                                                   |                                |                                    |                                   |
|                                                   |                                |                                    |                                   |
|                                                   | <i>₩</i>                       |                                    |                                   |
| Description: Left Ladder Rail                     | Description: Right Ladder Rail | Description: Bigger Rung           | Description: Smaller Rung         |
| Qty: 1 pc                                         | Qty: 1 pc                      | Qty: 2 pcs                         | Qty: 1 pc                         |
| Carton No: 2 OF 3                                 | Carton No: 2 OF 3              | Carton No: 2 OF 3                  | Carton No: 2 OF 3                 |
| 17.                                               | 18.                            | 19.                                | 20.                               |
|                                                   | ,                              | 19.                                | 20.                               |
|                                                   |                                |                                    |                                   |
|                                                   |                                |                                    |                                   |
|                                                   |                                |                                    |                                   |
| Description: Middle Support Bar                   | Description: Support Feet      | Description: Upper Side Rail       | Description: Upper Side Rail      |
| Qty: 1 pc                                         | Qty: 2 pcs                     | (connect ladder)                   | Qty: 1 pc                         |
| Carton No: 2 OF 3                                 | Carton No: 2 OF 3              | Qty: 1 pc                          | Carton No: 2 OF 3                 |
|                                                   |                                | Carton No: 2 OF 3                  |                                   |
| 21.                                               | 22.                            | 23.                                | 24.                               |
|                                                   |                                | l A                                |                                   |
|                                                   |                                |                                    |                                   |
|                                                   |                                |                                    |                                   |
|                                                   | <u> </u>                       |                                    |                                   |
| Description: Long Guard Rail                      | Description: Short Guard Rail  | Description: Vertical Guard Rail   | Description: Lower Side Rail      |
| Qty: 2 pcs                                        | Qty: 2 pcs                     | Qty: 3 pcs                         | (connect ladder) Qty: 1 pc        |
| Carton No: 2 OF 3                                 | Carton No: 2 OF 3              | Carton No: 2 OF 3                  | Carton No: 2 OF 3                 |
| 25.                                               | 26.                            | 27.                                |                                   |
|                                                   | - Man                          | - An                               |                                   |
|                                                   |                                | All III.                           |                                   |
|                                                   |                                |                                    |                                   |
|                                                   |                                |                                    |                                   |
| Description: Lower Side Rail                      | Description: Lower Slat        | Description: Upper Slat            |                                   |
| Qty: 1pc                                          | Qty: 1 pc                      | Qty: 1 pc                          |                                   |
| Carton No: 2 OF 3                                 | Carton No: 3 OF 3              | Carton No: 3 OF 3                  |                                   |
| İ.                                                | 1                              | İ                                  |                                   |