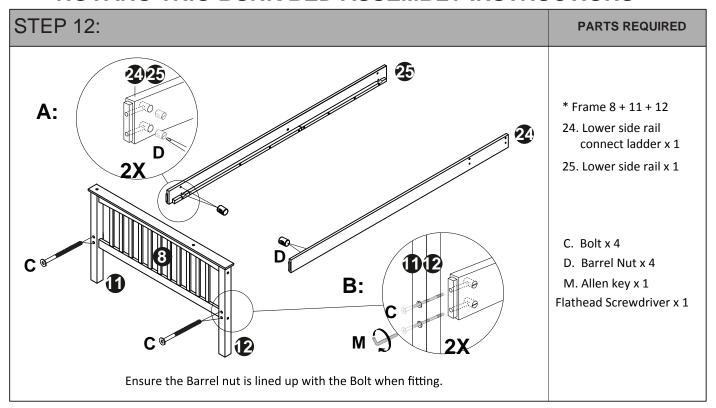

| 4mm Allen Key          | 1   |                                            |
|                |                        |     |                                            |

CAUTION: There are many small components used in the construction of this product. Please keep these components away from young children whilst assembling this product.

If you keep the fittings in a bowl during assembly you will be less likely to lose them!

### **Hints and Tips**





Take inventory of each part. Make sure that the proper quantity of each component is available. If any part is missing, please contact the retailer for service parts. If you find any part is defective, please contact your retailer immediately.







Batch No. WMI 15045 Page 10 of 20

















Batch No. WMI 15045 Page 14 of 20















# **Complete Assembly**

Your bed frame is now completely assembled.

Periodically check to ensure that the guardrails, ladder, and other components are in their proper position, free from damage. Also, make sure the connectors are tight and secure.



# Keep instructions for future reference