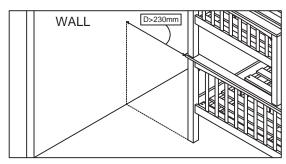

#### CAUTION:

- Beware children can be strangled from items such as ropes, strings, cords, harnesses and belts attached to or hung from the bunk / high bed.
- Children can become trapped between the bed and the wall. To avoid risk of serious injury the
  distance between the top safety barrier and the wall should not exceed 75mm or shall be more than
  230mm.
- There are small components used in the construction of this unit. These loose items should be kept away from young children whilst assembling your unit to avoid the danger of choking hazards.

#### **ENTRAPMENT WARNING**

Between the top safety barriers (bunk) and the wall should not exceed 75mm or shall be more than 230mm.