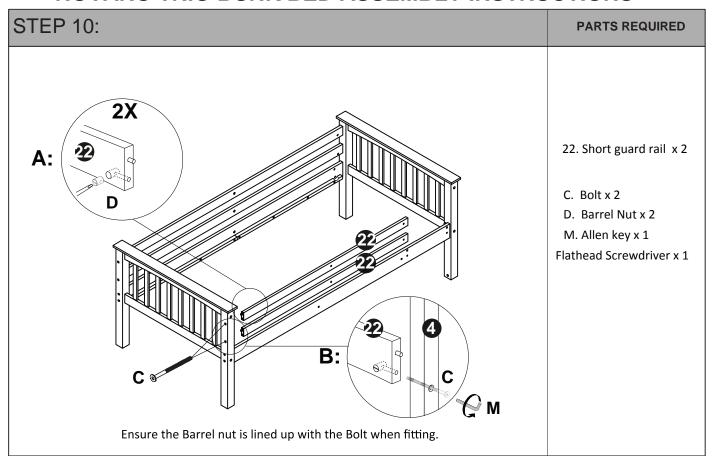

#### **Parts**

| Farts                                             |                                |                                    |                                   |
|---------------------------------------------------|--------------------------------|------------------------------------|-----------------------------------|
| 1.                                                | 2.                             | 3.                                 | 4.                                |
| 1                                                 |                                |                                    | ••                                |
|                                                   |                                |                                    |                                   |
|                                                   |                                | · · · ·                            |                                   |
|                                                   |                                |                                    | ,                                 |
| Description: Upper Top Rail                       | Description:Upper Headboard    | Description: Upper Post            | Description: Upper Post           |
| Qty: 2 pcs                                        | Qty: 2 pcs                     | Qty: 1 pc                          | Qty: 2 pcs                        |
| Carton No: 1 OF 3                                 | Carton No: 1 OF 3              | Carton No: 1 OF 3                  | Carton No: 1 OF 3                 |
|                                                   |                                |                                    |                                   |
| 5.                                                | 6.                             | 7.                                 | 8.                                |
|                                                   |                                |                                    |                                   |
| () <u>a · · · · · · · · · · · · · · · · · · ·</u> |                                |                                    |                                   |
|                                                   |                                |                                    |                                   |
|                                                   |                                | ~                                  | <b>&gt;</b>                       |
| Description: Upper Post                           | Description: Lower Top Rail    | Description: Lower Headboard Right | Description: Lower Headboard Left |
| Qty: 1 pc                                         | Qty: 2 pcs                     | Qty: 1 pc                          | Qty: 1 pc                         |
| Carton No: 1 OF 3                                 | Carton No: 1 OF 3              | Carton No: 1 OF 3                  | Carton No: 1 OF 3                 |
| 9.                                                | 10.                            | 11.                                | 12.                               |
| J                                                 | 10.                            |                                    | 14.                               |
| / · · · · ·                                       |                                |                                    | A                                 |
|                                                   |                                |                                    |                                   |
|                                                   |                                |                                    |                                   |
| Description: Lower Post                           | Description: Lower Post        | Description: Lower Post            | Description: Lower Post           |
| Qty: 1 pc                                         | Qty: 1 pc                      | Qty: 1 pc                          | Qty: 1 pc                         |
| Carton No: 1 OF 3                                 | Carton No: 1 OF 3              | Carton No: 1 OF 3                  | Carton No: 1 OF 3                 |
|                                                   |                                |                                    |                                   |
| 13.                                               | 14.                            | 15.                                | 16.                               |
|                                                   |                                |                                    | ^                                 |
|                                                   |                                |                                    |                                   |
|                                                   |                                |                                    |                                   |
|                                                   | <i>₩</i>                       |                                    |                                   |
| Description: Left Ladder Rail                     | Description: Right Ladder Rail | Description: Bigger Rung           | Description: Smaller Rung         |
| Qty: 1 pc                                         | Qty: 1 pc                      | Qty: 2 pcs                         | Qty: 1 pc                         |
| Carton No: 2 OF 3                                 | Carton No: 2 OF 3              | Carton No: 2 OF 3                  | Carton No: 2 OF 3                 |
| 17.                                               | 18.                            | 19.                                | 20.                               |
|                                                   | ,                              | 19.                                | 20.                               |
|                                                   |                                |                                    |                                   |
|                                                   |                                |                                    |                                   |
|                                                   |                                |                                    |                                   |
| Description: Middle Support Bar                   | Description: Support Feet      | Description: Upper Side Rail       | Description: Upper Side Rail      |
| Qty: 1 pc                                         | Qty: 2 pcs                     | (connect ladder)                   | Qty: 1 pc                         |
| Carton No: 2 OF 3                                 | Carton No: 2 OF 3              | Qty: 1 pc                          | Carton No: 2 OF 3                 |
|                                                   |                                | Carton No: 2 OF 3                  |                                   |
| 21.                                               | 22.                            | 23.                                | 24.                               |
|                                                   |                                | l A                                |                                   |
|                                                   |                                |                                    |                                   |
|                                                   |                                |                                    |                                   |
|                                                   | <u> </u>                       |                                    |                                   |
| Description: Long Guard Rail                      | Description: Short Guard Rail  | Description: Vertical Guard Rail   | Description: Lower Side Rail      |
| Qty: 2 pcs                                        | Qty: 2 pcs                     | Qty: 3 pcs                         | (connect ladder) Qty: 1 pc        |
| Carton No: 2 OF 3                                 | Carton No: 2 OF 3              | Carton No: 2 OF 3                  | Carton No: 2 OF 3                 |
| 25.                                               | 26.                            | 27.                                |                                   |
|                                                   | - Man                          | - An                               |                                   |
|                                                   |                                | All III.                           |                                   |
|                                                   |                                |                                    |                                   |
|                                                   |                                |                                    |                                   |
| Description: Lower Side Rail                      | Description: Lower Slat        | Description: Upper Slat            |                                   |
| Qty: 1pc                                          | Qty: 1 pc                      | Qty: 1 pc                          |                                   |
| Carton No: 2 OF 3                                 | Carton No: 3 OF 3              | Carton No: 3 OF 3                  |                                   |
| İ.                                                | 1                              | İ                                  |                                   |

| Fitti          | ngs ( to scale)        |     | <u>10 20 30 40 50 60 70 80 90 100 11</u> 0 |
|----------------|------------------------|-----|--------------------------------------------|
| Ref            | Dimensions             | Qty |                                            |
| A              | Wood Dowel<br>M12x80mm | 4   |                                            |
| В              | Wood Dowel<br>M10x30mm | 58  |                                            |
| С              | Bolt<br>M6x100mm       | 22  |                                            |
| D              | Barrel Nut<br>M12x13mm | 22  |                                            |
| E              | Screw<br>M6x85mm       | 16  |                                            |
| F              | Screw<br>M6x50mm       | 6   |                                            |
| G              | Screw<br>M6x30mm       | 9   |                                            |
| н              | Screw<br>M4x45mm       | 14  |                                            |
| I              | Screw<br>M4x30mm       | 31  |                                            |
| J              | Screw<br>M4x15mm       | 2   |                                            |
| K              | Bolt<br>M6x25mm        | 2   |                                            |
| L              | Bolt<br>M6x30mm        | 4   |                                            |
| (Not to scale) |                        |     |                                            |
| M              | 4mm Allen Key          | 1   |                                            |
|                |                        |     |                                            |