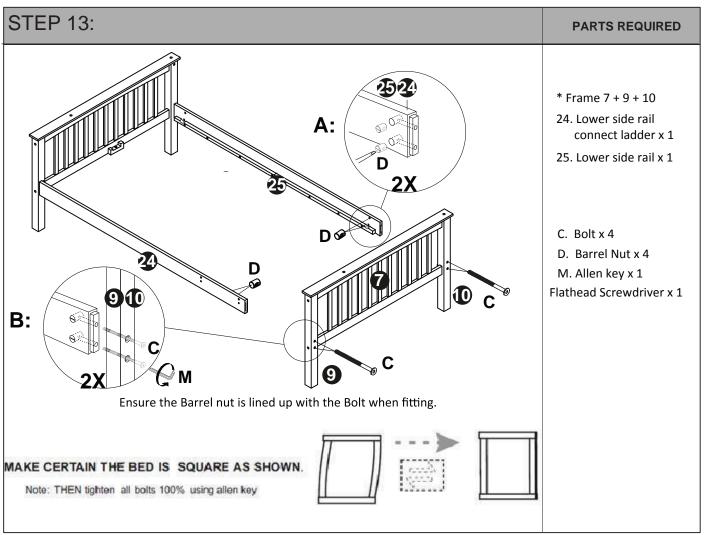

4mm Allen Key          | 1   |                                            |
|                |                        |     |                                            |

CAUTION: There are many small components used in the construction of this product. Please keep these components away from young children whilst assembling this product.

If you keep the fittings in a bowl during assembly you will be less likely to lose them!

### **Hints and Tips**





Take inventory of each part. Make sure that the proper quantity of each component is available. If any part is missing, please contact the retailer for service parts. If you find any part is defective, please contact your retailer immediately.







Batch No. WMI 15045 Page 10 of 20

















Batch No. WMI 15045 Page 14 of 20















# **Complete Assembly**

Your bed frame is now completely assembled.

Periodically check to ensure that the guardrails, ladder, and other components are in their proper position, free from damage. Also, make sure the connectors are tight and secure.



# Keep instructions for future reference