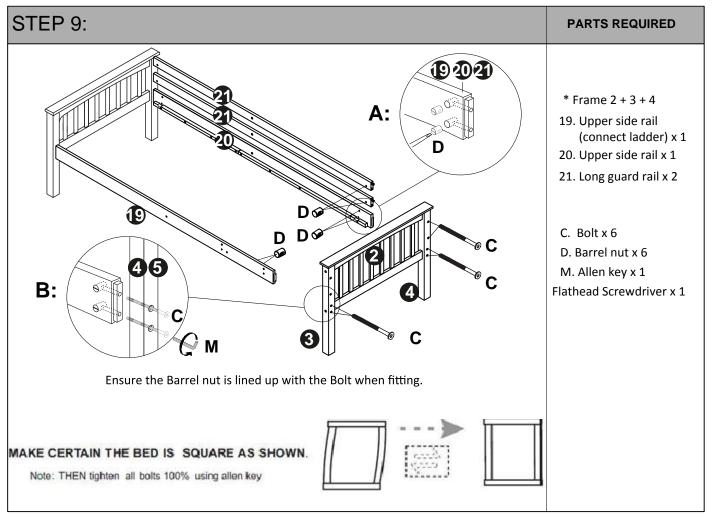

#### **Parts**

| Farts                                             |                                |                                    |                                   |
|---------------------------------------------------|--------------------------------|------------------------------------|-----------------------------------|
| 1.                                                | 2.                             | 3.                                 | 4.                                |
| 1                                                 |                                |                                    | ••                                |
|                                                   |                                |                                    |                                   |
|                                                   |                                | · · · ·                            |                                   |
|                                                   |                                |                                    | ,                                 |
| Description: Upper Top Rail                       | Description:Upper Headboard    | Description: Upper Post            | Description: Upper Post           |
| Qty: 2 pcs                                        | Qty: 2 pcs                     | Qty: 1 pc                          | Qty: 2 pcs                        |
| Carton No: 1 OF 3                                 | Carton No: 1 OF 3              | Carton No: 1 OF 3                  | Carton No: 1 OF 3                 |
|                                                   |                                |                                    |                                   |
| 5.                                                | 6.                             | 7.                                 | 8.                                |
|                                                   |                                |                                    |                                   |
| () <u>a · · · · · · · · · · · · · · · · · · ·</u> |                                |                                    |                                   |
|                                                   |                                |                                    |                                   |
|                                                   |                                | ~                                  | <b>&gt;</b>                       |
| Description: Upper Post                           | Description: Lower Top Rail    | Description: Lower Headboard Right | Description: Lower Headboard Left |
| Qty: 1 pc                                         | Qty: 2 pcs                     | Qty: 1 pc                          | Qty: 1 pc                         |
| Carton No: 1 OF 3                                 | Carton No: 1 OF 3              | Carton No: 1 OF 3                  | Carton No: 1 OF 3                 |
| 9.                                                | 10.                            | 11.                                | 12.                               |
| J                                                 | 10.                            |                                    | 14.                               |
| / · · · · ·                                       |                                |                                    | A                                 |
|                                                   |                                |                                    |                                   |
|                                                   |                                |                                    |                                   |
| Description: Lower Post                           | Description: Lower Post        | Description: Lower Post            | Description: Lower Post           |
| Qty: 1 pc                                         | Qty: 1 pc                      | Qty: 1 pc                          | Qty: 1 pc                         |
| Carton No: 1 OF 3                                 | Carton No: 1 OF 3              | Carton No: 1 OF 3                  | Carton No: 1 OF 3                 |
|                                                   |                                |                                    |                                   |
| 13.                                               | 14.                            | 15.                                | 16.                               |
|                                                   |                                |                                    | ^                                 |
|                                                   |                                |                                    |                                   |
|                                                   |                                |                                    |                                   |
|                                                   | <i>₩</i>                       |                                    |                                   |
| Description: Left Ladder Rail                     | Description: Right Ladder Rail | Description: Bigger Rung           | Description: Smaller Rung         |
| Qty: 1 pc                                         | Qty: 1 pc                      | Qty: 2 pcs                         | Qty: 1 pc                         |
| Carton No: 2 OF 3                                 | Carton No: 2 OF 3              | Carton No: 2 OF 3                  | Carton No: 2 OF 3                 |
| 17.                                               | 18.                            | 19.                                | 20.                               |
|                                                   | ,                              | 19.                                | 20.                               |
|                                                   |                                |                                    |                                   |
|                                                   |                                |                                    |                                   |
|                                                   |                                |                                    |                                   |
| Description: Middle Support Bar                   | Description: Support Feet      | Description: Upper Side Rail       | Description: Upper Side Rail      |
| Qty: 1 pc                                         | Qty: 2 pcs                     | (connect ladder)                   | Qty: 1 pc                         |
| Carton No: 2 OF 3                                 | Carton No: 2 OF 3              | Qty: 1 pc                          | Carton No: 2 OF 3                 |
|                                                   |                                | Carton No: 2 OF 3                  |                                   |
| 21.                                               | 22.                            | 23.                                | 24.                               |
|                                                   |                                | l A                                |                                   |
|                                                   |                                |                                    |                                   |
|                                                   |                                |                                    |                                   |
|                                                   | <u> </u>                       |                                    |                                   |
| Description: Long Guard Rail                      | Description: Short Guard Rail  | Description: Vertical Guard Rail   | Description: Lower Side Rail      |
| Qty: 2 pcs                                        | Qty: 2 pcs                     | Qty: 3 pcs                         | (connect ladder) Qty: 1 pc        |
| Carton No: 2 OF 3                                 | Carton No: 2 OF 3              | Carton No: 2 OF 3                  | Carton No: 2 OF 3                 |
| 25.                                               | 26.                            | 27.                                |                                   |
|                                                   | - Man                          | - An                               |                                   |
|                                                   |                                | All III.                           |                                   |
|                                                   |                                |                                    |                                   |
|                                                   |                                |                                    |                                   |
| Description: Lower Side Rail                      | Description: Lower Slat        | Description: Upper Slat            |                                   |
| Qty: 1pc                                          | Qty: 1 pc                      | Qty: 1 pc                          |                                   |
| Carton No: 2 OF 3                                 | Carton No: 3 OF 3              | Carton No: 3 OF 3                  |                                   |
| İ.                                                | 1                              | İ                                  |                                   |

| Fitti          | ngs ( to scale)        |     | <u>10 20 30 40 50 60 70 80 90 100 11</u> 0 |
|----------------|------------------------|-----|--------------------------------------------|
| Ref            | Dimensions             | Qty |                                            |
| A              | Wood Dowel<br>M12x80mm | 4   |                                            |
| В              | Wood Dowel<br>M10x30mm | 58  |                                            |
| С              | Bolt<br>M6x100mm       | 22  |                                            |
| D              | Barrel Nut<br>M12x13mm | 22  |                                            |
| E              | Screw<br>M6x85mm       | 16  |                                            |
| F              | Screw<br>M6x50mm       | 6   |                                            |
| G              | Screw<br>M6x30mm       | 9   |                                            |
| н              | Screw<br>M4x45mm       | 14  |                                            |
| I              | Screw<br>M4x30mm       | 31  |                                            |
| J              | Screw<br>M4x15mm       | 2   |                                            |
| K              | Bolt<br>M6x25mm        | 2   |                                            |
| L              | Bolt<br>M6x30mm        | 4   |                                            |
| (Not to scale) |                        |     |                                            |
| M              | 4mm Allen Key          | 1   |                                            |
|                |                        |     |                                            |