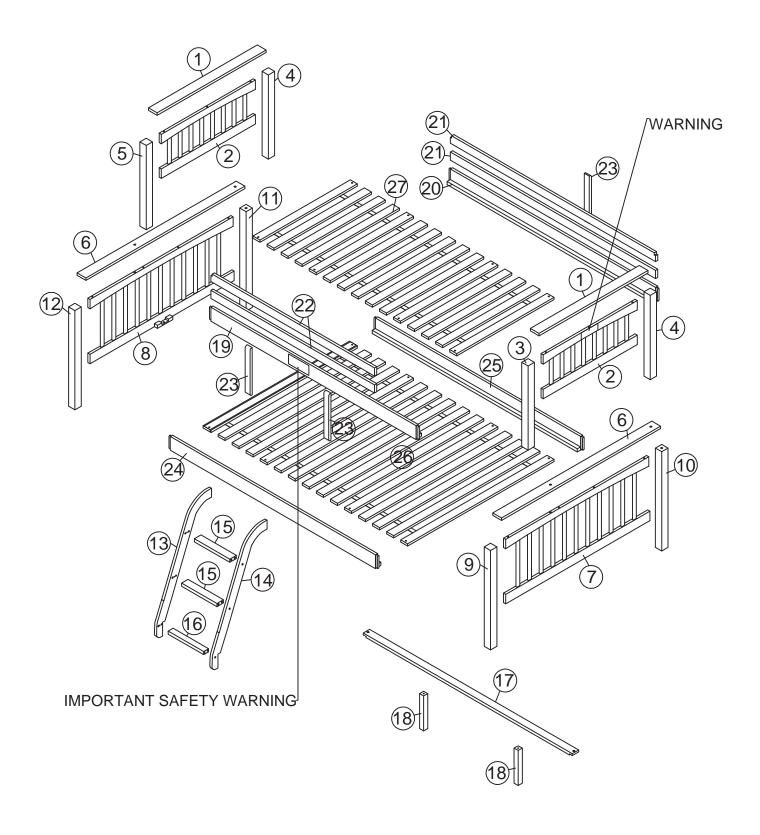

#### **Parts**

| Farts                                             |                                |                                    |                                   |
|---------------------------------------------------|--------------------------------|------------------------------------|-----------------------------------|
| 1.                                                | 2.                             | 3.                                 | 4.                                |
| 1                                                 |                                |                                    | ••                                |
|                                                   |                                |                                    |                                   |
|                                                   |                                | · · · ·                            |                                   |
|                                                   |                                |                                    | ,                                 |
| Description: Upper Top Rail                       | Description:Upper Headboard    | Description: Upper Post            | Description: Upper Post           |
| Qty: 2 pcs                                        | Qty: 2 pcs                     | Qty: 1 pc                          | Qty: 2 pcs                        |
| Carton No: 1 OF 3                                 | Carton No: 1 OF 3              | Carton No: 1 OF 3                  | Carton No: 1 OF 3                 |
|                                                   |                                |                                    |                                   |
| 5.                                                | 6.                             | 7.                                 | 8.                                |
|                                                   |                                |                                    |                                   |
| () <u>a · · · · · · · · · · · · · · · · · · ·</u> |                                |                                    |                                   |
|                                                   |                                |                                    |                                   |
|                                                   |                                | ~                                  | <b>&gt;</b>                       |
| Description: Upper Post                           | Description: Lower Top Rail    | Description: Lower Headboard Right | Description: Lower Headboard Left |
| Qty: 1 pc                                         | Qty: 2 pcs                     | Qty: 1 pc                          | Qty: 1 pc                         |
| Carton No: 1 OF 3                                 | Carton No: 1 OF 3              | Carton No: 1 OF 3                  | Carton No: 1 OF 3                 |
| 9.                                                | 10.                            | 11.                                | 12.                               |
| J                                                 | 10.                            |                                    | 14.                               |
| / · · · · ·                                       |                                |                                    | A                                 |
|                                                   |                                |                                    |                                   |
|                                                   |                                |                                    |                                   |
| Description: Lower Post                           | Description: Lower Post        | Description: Lower Post            | Description: Lower Post           |
| Qty: 1 pc                                         | Qty: 1 pc                      | Qty: 1 pc                          | Qty: 1 pc                         |
| Carton No: 1 OF 3                                 | Carton No: 1 OF 3              | Carton No: 1 OF 3                  | Carton No: 1 OF 3                 |
|                                                   |                                |                                    |                                   |
| 13.                                               | 14.                            | 15.                                | 16.                               |
|                                                   |                                |                                    | ^                                 |
|                                                   |                                |                                    |                                   |
|                                                   |                                |                                    |                                   |
|                                                   | <i>₩</i>                       |                                    |                                   |
| Description: Left Ladder Rail                     | Description: Right Ladder Rail | Description: Bigger Rung           | Description: Smaller Rung         |
| Qty: 1 pc                                         | Qty: 1 pc                      | Qty: 2 pcs                         | Qty: 1 pc                         |
| Carton No: 2 OF 3                                 | Carton No: 2 OF 3              | Carton No: 2 OF 3                  | Carton No: 2 OF 3                 |
| 17.                                               | 18.                            | 19.                                | 20.                               |
|                                                   | ,                              | 19.                                | 20.                               |
|                                                   |                                |                                    |                                   |
|                                                   |                                |                                    |                                   |
|                                                   |                                |                                    |                                   |
| Description: Middle Support Bar                   | Description: Support Feet      | Description: Upper Side Rail       | Description: Upper Side Rail      |
| Qty: 1 pc                                         | Qty: 2 pcs                     | (connect ladder)                   | Qty: 1 pc                         |
| Carton No: 2 OF 3                                 | Carton No: 2 OF 3              | Qty: 1 pc                          | Carton No: 2 OF 3                 |
|                                                   |                                | Carton No: 2 OF 3                  |                                   |
| 21.                                               | 22.                            | 23.                                | 24.                               |
|                                                   |                                | l A                                |                                   |
|                                                   |                                |                                    |                                   |
|                                                   |                                |                                    |                                   |
|                                                   | <u> </u>                       |                                    |                                   |
| Description: Long Guard Rail                      | Description: Short Guard Rail  | Description: Vertical Guard Rail   | Description: Lower Side Rail      |
| Qty: 2 pcs                                        | Qty: 2 pcs                     | Qty: 3 pcs                         | (connect ladder) Qty: 1 pc        |
| Carton No: 2 OF 3                                 | Carton No: 2 OF 3              | Carton No: 2 OF 3                  | Carton No: 2 OF 3                 |
| 25.                                               | 26.                            | 27.                                |                                   |
|                                                   | - Man                          | - An                               |                                   |
|                                                   |                                | All III.                           |                                   |
|                                                   |                                |                                    |                                   |
|                                                   |                                |                                    |                                   |
| Description: Lower Side Rail                      | Description: Lower Slat        | Description: Upper Slat            |                                   |
| Qty: 1pc                                          | Qty: 1 pc                      | Qty: 1 pc                          |                                   |
| Carton No: 2 OF 3                                 | Carton No: 3 OF 3              | Carton No: 3 OF 3                  |                                   |
| İ.                                                | 1                              | İ                                  |                                   |