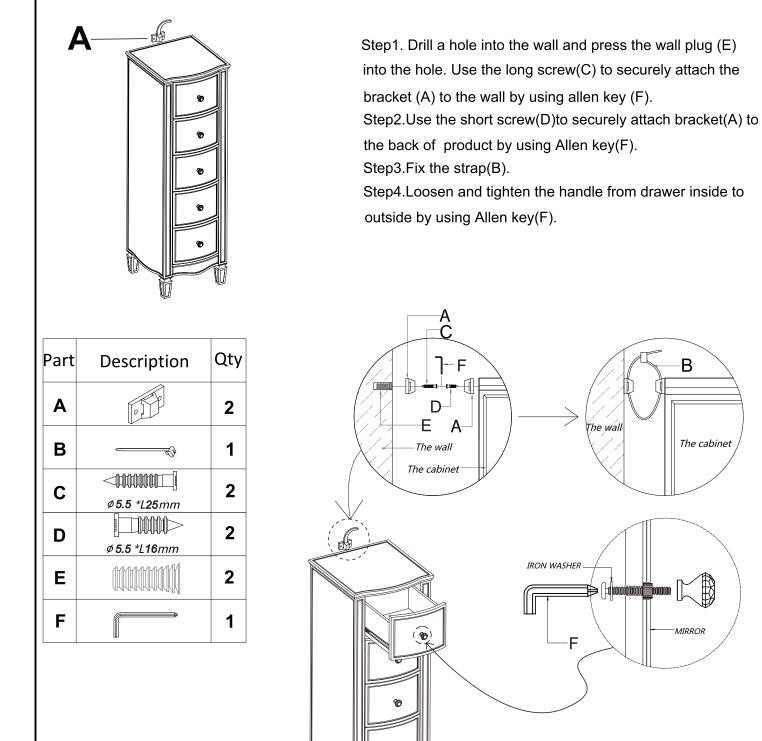

as possible.



### **ASSEMBLY INSTRUCTIONS**

ELYSEE 5 DRAWER NARROW CHEST

## IMPORTANT: READ THESE INSTRUCTIONS CAREFULLY BEFORE ASSEMBLING OR USING YOUR ELYSEE 5 DRAWER NARROW CHEST

PLEASE KEEP THESE INSTRUCTIONS FOR FUTURE REFERENCE.

### **HEALTH & SAFETY:**

DO NOT use this item if any parts are missing, damaged or worn. DO NOT use this item unless all fixings are secured. Please keep small parts out of reach of children. Always use on a level, even surface.

### CARE & MAINTENANCE:

Assemble in the room of use. Assemble on a soft, clean surface to prevent damages. Periodically check all screws & fixings to ensure they are secure. DO NOT push the item as this will damage the legs. Always lift the item with two people to reposition. Keep any sharp objects away from the frame.







#### Additional Information:

Suppliers of inspiration

- A For complete product information, images and dimension diagrams please visit the website <u>www.birlea.com</u>
- A If you have any issues with your item please contact the retailer directly you purchased it from who will be able to resolve any issues with Birlea.

Ø4

A Why don't you send us photos of your assembled furniture to info@birlea.com to be shared in our #birleahome feature on Instagram.