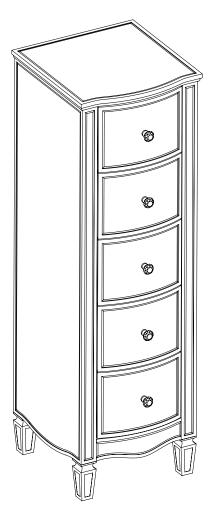

ckly as possible.



### **ASSEMBLY INSTRUCTIONS**

ELYSEE 5 DRAWER NARROW CHEST

## IMPORTANT: READ THESE INSTRUCTIONS CAREFULLY BEFORE ASSEMBLING OR USING YOUR ELYSEE 5 DRAWER NARROW CHEST

PLEASE KEEP THESE INSTRUCTIONS FOR FUTURE REFERENCE.

### **HEALTH & SAFETY:**

DO NOT use this item if any parts are missing, damaged or worn. DO NOT use this item unless all fixings are secured. Please keep small parts out of reach of children. Always use on a level, even surface.

### CARE & MAINTENANCE:

Assemble in the room of use. Assemble on a soft, clean surface to prevent damages. Periodically check all screws & fixings to ensure they are secure. DO NOT push the item as this will damage the legs. Always lift the item with two people to reposition. Keep any sharp objects away from the frame.







#### Additional Information:

Suppliers of inspiration

- A For complete product information, images and dimension diagrams please visit the website <u>www.birlea.com</u>
- A If you have any issues with your item please contact the retailer directly you purchased it from who will be able to resolve any issues with Birlea.

Ø4

A Why don't you send us photos of your assembled furniture to info@birlea.com to be shared in our #birleahome feature on Instagram.