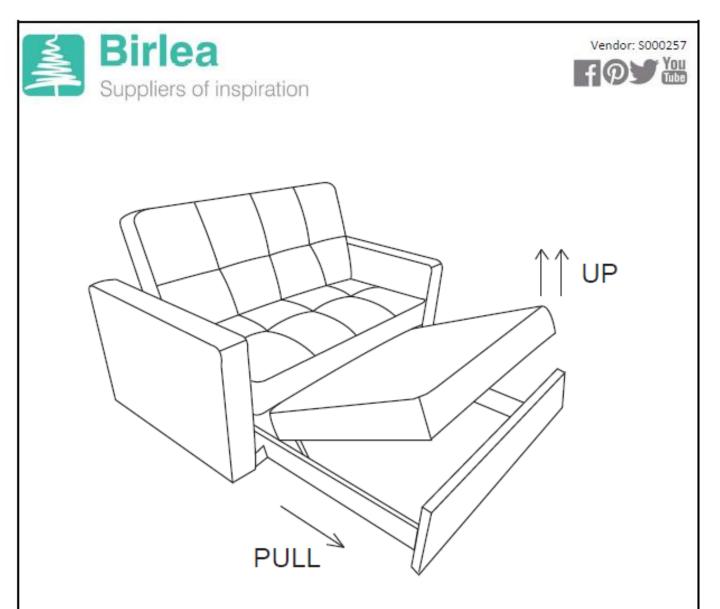

#### ASSEMBLY INSTRUCTIONS OTTO SOFA BED

**IMPORTANT**: READ THESE INSTRUCTIONS CAREFULLY BEFORE ASSEMBLING OR USING YOUR OTTO SOFA BED.

PLEASE KEEP THESE INSTRUCTIONS FOR FUTURE REFERENCE.

### CARE & MAINTENANCE:

Assemble in the room of use.

Periodically check all screws & fixings to ensure they are secure.

DO NOT push the sofa bed as this will damage the legs.

Always lift the sofa bed with two people to reposition.