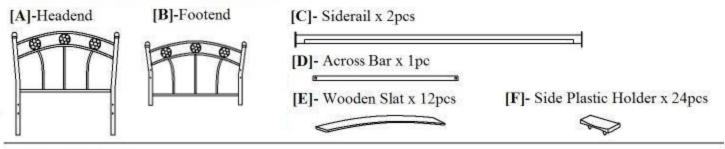

se do not discard any packaging before you have checked all the parts and fittings are included.
- 4. Assemble this product on a flat and clean surface to avoid scratching.
- 5.Do not tighten any bolts before all the parts have been assembled loosely. Product and/or fittings might be damaged by over tightening screws or bolts. Beware of cross-threading the screws or nuts during assembly.
- 6.Keep fittings away from childrens' resch.
- 7. Wipe clean using soft damp cloth followed by a dry cloth.
- 8.Do not use abrasives or cleaning peoducts which may contain ammonia or solvents.
- Take care when handling or moving the furniture. Careless handling can damage the flooring.try to lift rather than drag.

SAFETY WARNING: Do not stand on the bedbase without a mattress on it.

## COMPONENT PARTS



## **FITTINGS**





STEP 2: Attach the Across Bar(D) to the Siderails(C).