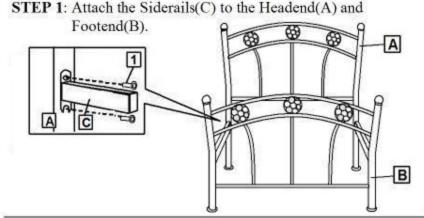

packaging before you have checked all the parts and fittings are included.
- 4. Assemble this product on a flat and clean surface to avoid scratching.
- 5.Do not tighten any bolts before all the parts have been assembled loosely. Product and/or fittings might be damaged by over tightening screws or bolts. Beware of cross-threading the screws or nuts during assembly.
- 6.Keep fittings away from childrens' resch.
- 7. Wipe clean using soft damp cloth followed by a dry cloth.
- 8.Do not use abrasives or cleaning peoducts which may contain ammonia or solvents.
- Take care when handling or moving the furniture. Careless handling can damage the flooring.try to lift rather than drag.

SAFETY WARNING: Do not stand on the bedbase without a mattress on it.

## COMPONENT PARTS



## **FITTINGS**





STEP 2: Attach the Across Bar(D) to the Siderails(C).