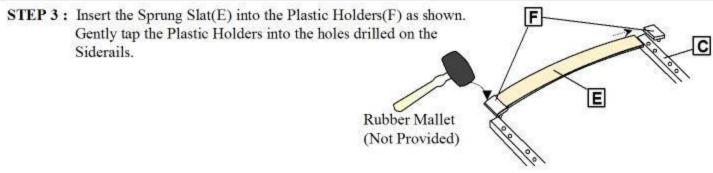

ings are included.
- 4. Assemble this product on a flat and clean surface to avoid scratching.
- 5.Do not tighten any bolts before all the parts have been assembled loosely. Product and/or fittings might be damaged by over tightening screws or bolts. Beware of cross-threading the screws or nuts during assembly.
- 6.Keep fittings away from childrens' resch.
- 7. Wipe clean using soft damp cloth followed by a dry cloth.
- 8.Do not use abrasives or cleaning peoducts which may contain ammonia or solvents.
- Take care when handling or moving the furniture. Careless handling can damage the flooring.try to lift rather than drag.

SAFETY WARNING: Do not stand on the bedbase without a mattress on it.

## COMPONENT PARTS



## **FITTINGS**





STEP 2: Attach the Across Bar(D) to the Siderails(C).