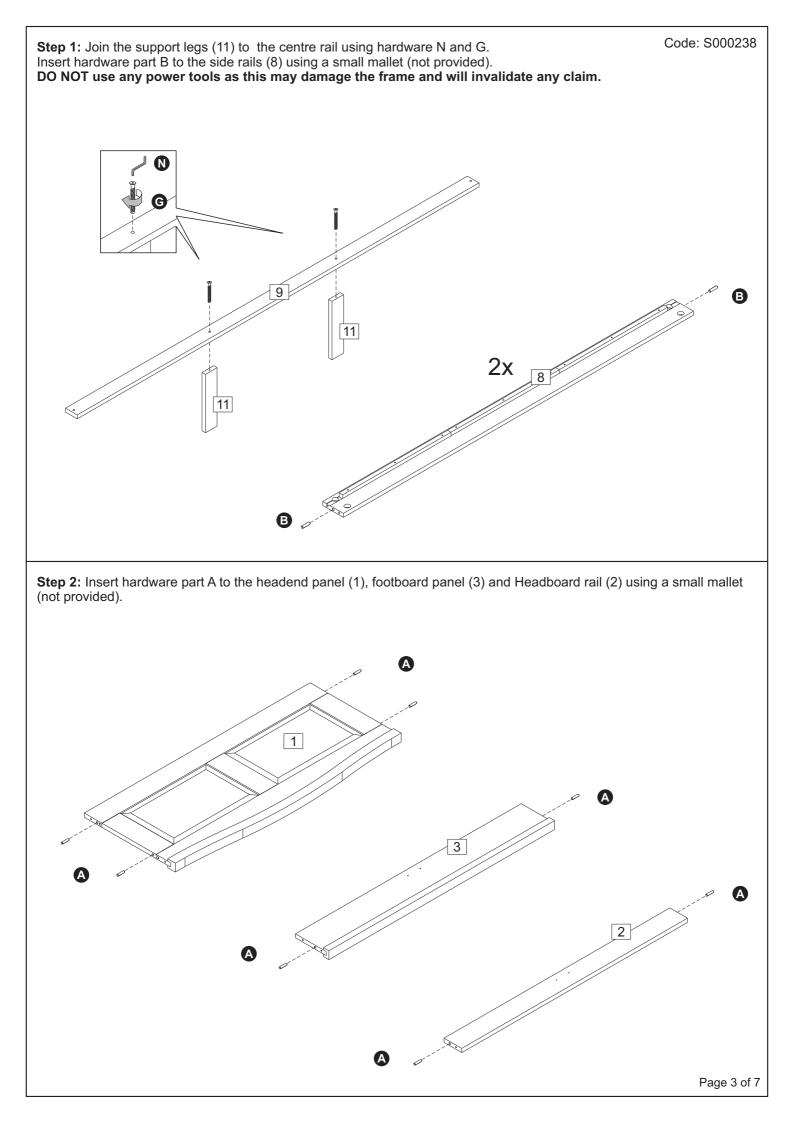

|  |
| G                                                                            | 50mm Bolt                | 9 <b>-</b> 111111111111111 | 2     | 0                                           | Spacer                              | $\bigcirc$  | 2          |  |
| You will need a screwdriver, small mallet<br>and M11 spanner (not provided). |                          |                            |       |                                             |                                     |             |            |  |
| <u>q</u>                                                                     |                          |                            |       |                                             |                                     |             |            |  |

Page 2 of 7











• For complete product information, images and dimension diagrams please visit the website www.birlea.com

• If you have any issues with your item please contact the retailer directly you purchased it from who will be able to resolve any issues with Birlea.

• Why don't you send us photos of your asembled furniture to info@birlea.com to be shared in our #birleahome feature on instagram.