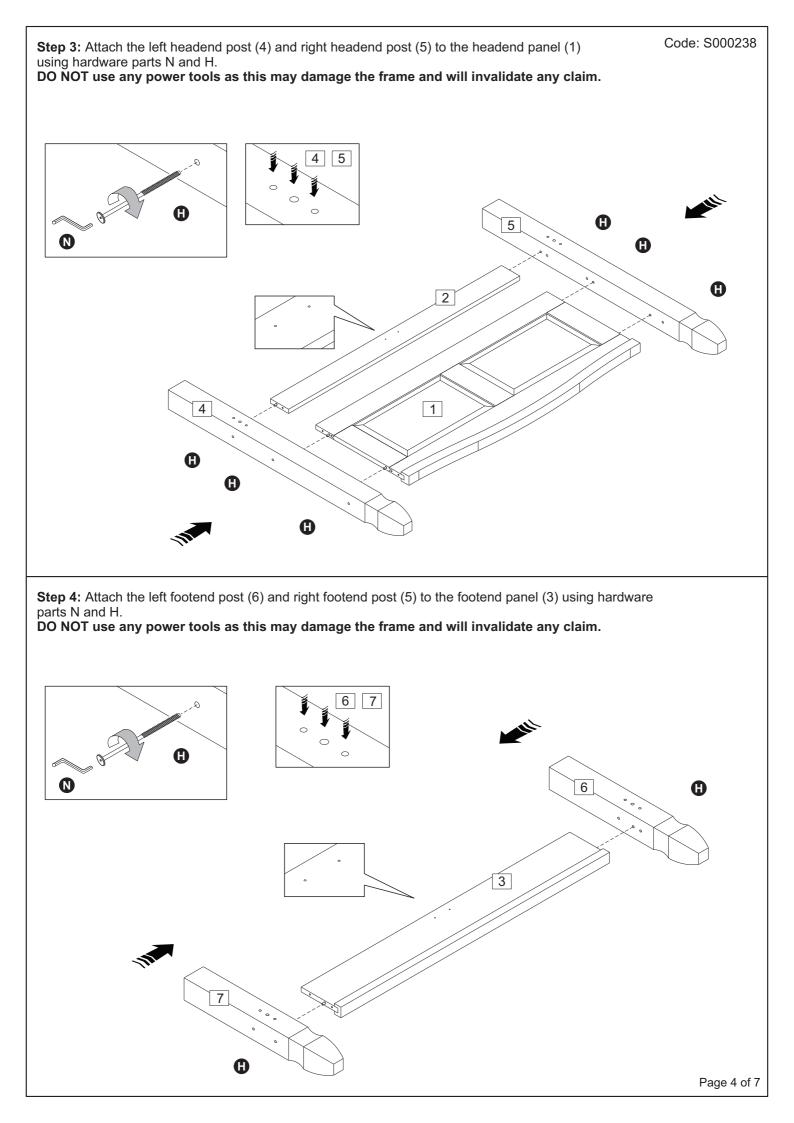

|  |
| G                                                                            | 50mm Bolt                | 9 <b>-</b> 111111111111111 | 2     | 0                                           | Spacer                              | $\bigcirc$  | 2          |  |
| You will need a screwdriver, small mallet<br>and M11 spanner (not provided). |                          |                            |       |                                             |                                     |             |            |  |
| <u>q</u>                                                                     |                          |                            |       |                                             |                                     |             |            |  |

Page 2 of 7











• For complete product information, images and dimension diagrams please visit the website www.birlea.com

• If you have any issues with your item please contact the retailer directly you purchased it from who will be able to resolve any issues with Birlea.

• Why don't you send us photos of your asembled furniture to info@birlea.com to be shared in our #birleahome feature on instagram.