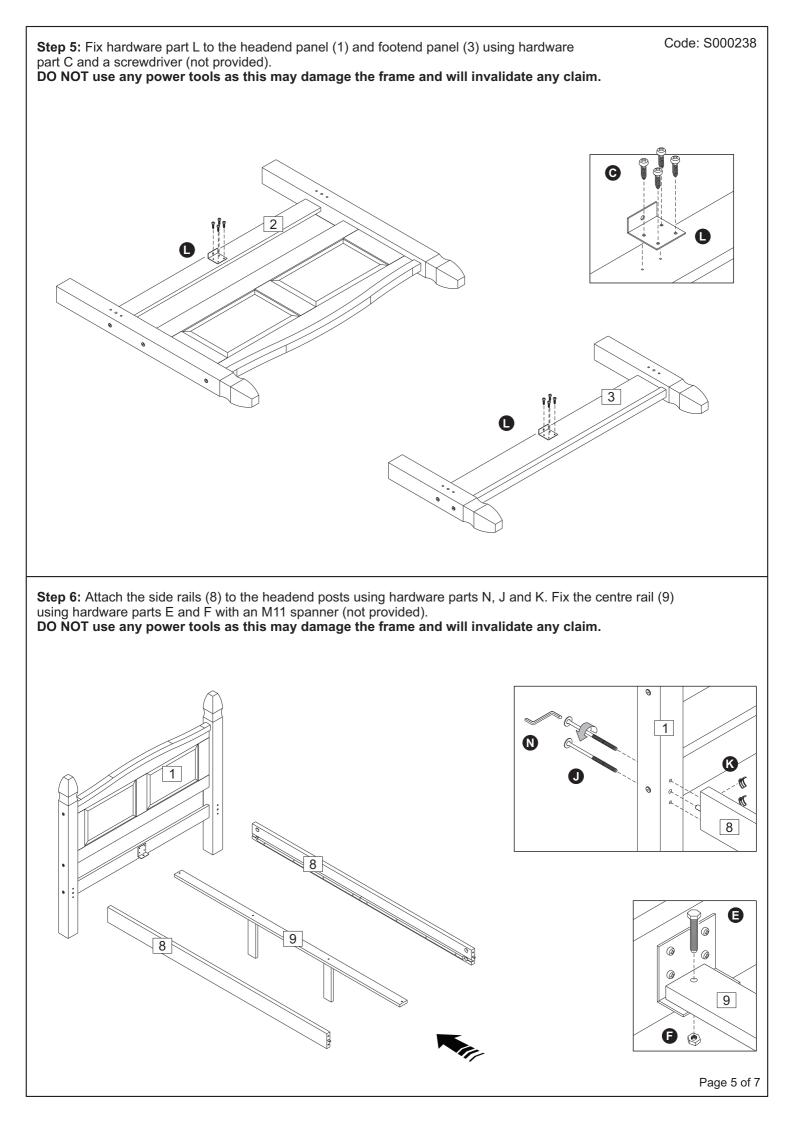

|  |
| G                                                                            | 50mm Bolt                | 9 <b>-</b> 111111111111111 | 2     | 0                                           | Spacer                              | $\bigcirc$  | 2          |  |
| You will need a screwdriver, small mallet<br>and M11 spanner (not provided). |                          |                            |       |                                             |                                     |             |            |  |
| <u>q</u>                                                                     |                          |                            |       |                                             |                                     |             |            |  |

Page 2 of 7











• For complete product information, images and dimension diagrams please visit the website www.birlea.com

• If you have any issues with your item please contact the retailer directly you purchased it from who will be able to resolve any issues with Birlea.

• Why don't you send us photos of your asembled furniture to info@birlea.com to be shared in our #birleahome feature on instagram.