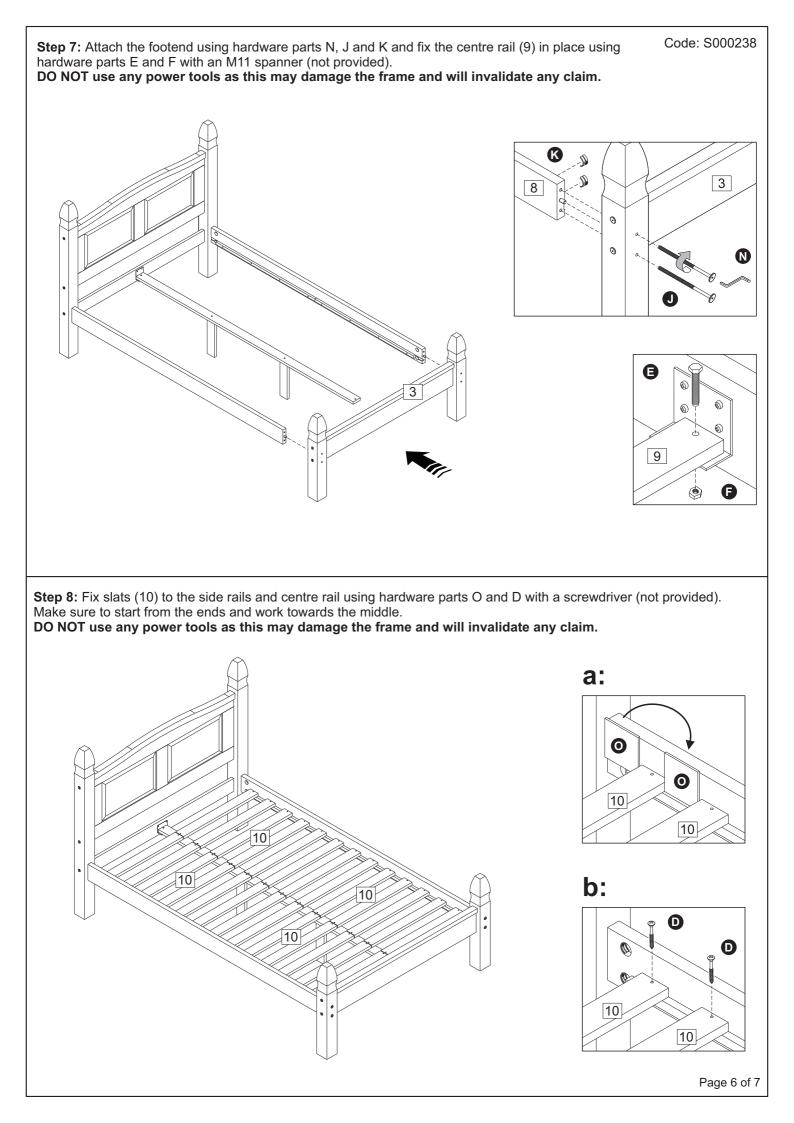

|
| G                                                                            | 50mm Bolt                | 9 <b>-</b> 111111111111111 | 2     | 0                                           | Spacer                              | $\bigcirc$  | 2          |  |
| You will need a screwdriver, small mallet<br>and M11 spanner (not provided). |                          |                            |       |                                             |                                     |             |            |  |
| <u>q</u>                                                                     |                          |                            |       |                                             |                                     |             |            |  |

Page 2 of 7











• For complete product information, images and dimension diagrams please visit the website www.birlea.com

• If you have any issues with your item please contact the retailer directly you purchased it from who will be able to resolve any issues with Birlea.

• Why don't you send us photos of your asembled furniture to info@birlea.com to be shared in our #birleahome feature on instagram.