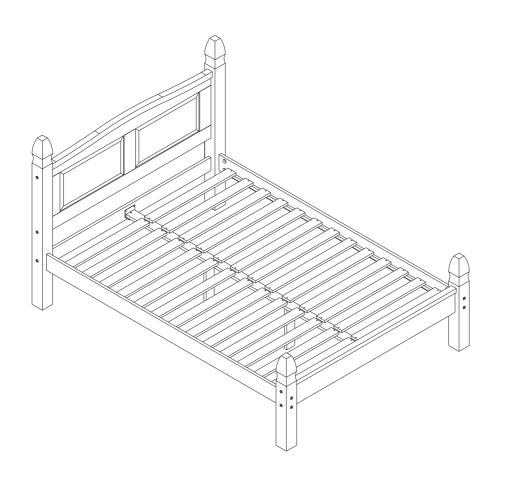

# www.birlea.com

|                                                                              |                          |                            |       |                                             |                                     | Co          | de: S00023 |  |
|------------------------------------------------------------------------------|--------------------------|----------------------------|-------|---------------------------------------------|-------------------------------------|-------------|------------|--|
|                                                                              |                          |                            |       | 4 Le                                        | ••••<br>Ift headboard post (11      |             |            |  |
| 1 Headboard panel (132 x 50.6cm)                                             |                          |                            |       | •• •   5 Right headboard post (117 x 8.2cm) |                                     |             |            |  |
|                                                                              |                          |                            |       |                                             |                                     |             |            |  |
| 2 Headboard rail (122 y 0.2cm)                                               |                          |                            |       | 6 Left footboard post (63 x 8.2cm)          |                                     |             |            |  |
| 2 Headboard rail (132 x 9.2cm)                                               |                          |                            |       |                                             |                                     |             |            |  |
|                                                                              |                          |                            |       | 7 Ri                                        | 7 Right footboard post (63 x 8.2cm) |             |            |  |
| 3 Footb                                                                      | oard panel (132 x 17.3cm | )                          |       |                                             |                                     | 5 x 0.2011) |            |  |
| 0                                                                            |                          |                            |       |                                             | 0                                   |             |            |  |
| 8 Side r                                                                     | ail x 2 (190 x 11.2cm)   | 0                          | 0 0   | ¢                                           | <u> </u>                            |             |            |  |
|                                                                              | °                        |                            | •     |                                             |                                     |             |            |  |
| 9 Centre                                                                     | e rail (195.5 x 6.5cm)   |                            |       |                                             |                                     |             |            |  |
| •                                                                            | •                        |                            |       |                                             |                                     |             |            |  |
| 10 Slat x                                                                    | 26 (68.2 x 6.5cm)        |                            | 11 Su | pport leg x                                 | 2 (28.3 x 6.5cm)                    |             |            |  |
|                                                                              |                          |                            |       |                                             |                                     |             |            |  |
| HARDWARE LIST                                                                |                          |                            |       |                                             |                                     |             |            |  |
| Part                                                                         | Item                     |                            | Qty   | Part                                        | Iter                                | n           | Qty        |  |
| A                                                                            | 30mm dowel               |                            | 8     | 0                                           | 120mm Bolt                          |             | 10         |  |
| B                                                                            | 40mm dowel               |                            | 4     | J                                           | 130mm Bolt                          |             | 8          |  |
| G                                                                            | 16mm Screw               |                            | 8     | K                                           | Half moon nut                       |             | 8          |  |
| D                                                                            | 30mm Screw               | 8) <b></b>                 | 52    | 0                                           | Metal bracket                       | (°, ·, ·)   | 2          |  |
| Ø                                                                            | 32mm Bolt                |                            | 2     | M                                           | Round metal st                      | ud 📿        | 4          |  |
| G                                                                            | Nut                      |                            | 2     |                                             | Allen key                           |             | 1          |  |
| G                                                                            | 50mm Bolt                | 9 <b>-</b> 111111111111111 | 2     | 0                                           | Spacer                              | $\bigcirc$  | 2          |  |
| You will need a screwdriver, small mallet<br>and M11 spanner (not provided). |                          |                            |       |                                             |                                     |             |            |  |
| <u>q</u>                                                                     |                          |                            |       |                                             |                                     |             |            |  |