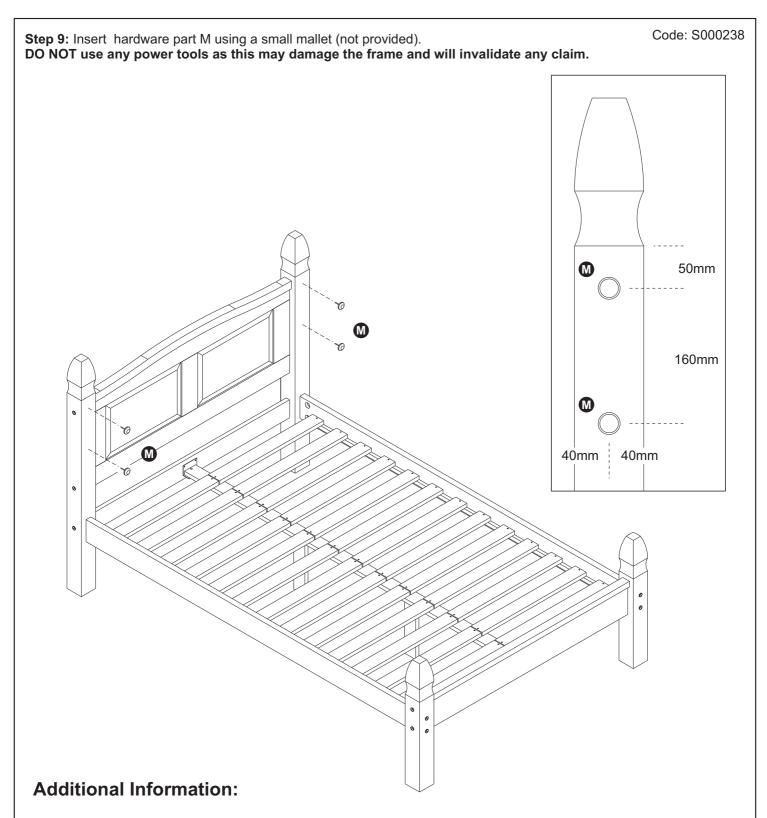

# www.birlea.com

|                                                                              |                          |                            |       |                                             |                                     | Co          | de: S00023 |  |
|------------------------------------------------------------------------------|--------------------------|----------------------------|-------|---------------------------------------------|-------------------------------------|-------------|------------|--|
|                                                                              |                          |                            |       | 4 Le                                        | ••••<br>Ift headboard post (11      |             |            |  |
| 1 Headboard panel (132 x 50.6cm)                                             |                          |                            |       | •• •   5 Right headboard post (117 x 8.2cm) |                                     |             |            |  |
|                                                                              |                          |                            |       |                                             |                                     |             |            |  |
| 2 Headboard rail (122 y 0.2cm)                                               |                          |                            |       | 6 Left footboard post (63 x 8.2cm)          |                                     |             |            |  |
| 2 Headboard rail (132 x 9.2cm)                                               |                          |                            |       |                                             |                                     |             |            |  |
|                                                                              |                          |                            |       | 7 Ri                                        | 7 Right footboard post (63 x 8.2cm) |             |            |  |
| 3 Footb                                                                      | oard panel (132 x 17.3cm | )                          |       |                                             |                                     | 5 x 0.2011) |            |  |
| 0                                                                            |                          |                            |       |                                             | 0                                   |             |            |  |
| 8 Side r                                                                     | ail x 2 (190 x 11.2cm)   | 0                          | 0 0   | ¢                                           | <u> </u>                            |             |            |  |
|                                                                              | °                        |                            | •     |                                             |                                     |             |            |  |
| 9 Centre                                                                     | e rail (195.5 x 6.5cm)   |                            |       |                                             |                                     |             |            |  |
| •                                                                            | •                        |                            |       |                                             |                                     |             |            |  |
| 10 Slat x                                                                    | 26 (68.2 x 6.5cm)        |                            | 11 Su | pport leg x                                 | 2 (28.3 x 6.5cm)                    |             |            |  |
|                                                                              |                          |                            |       |                                             |                                     |             |            |  |
| HARDWARE LIST                                                                |                          |                            |       |                                             |                                     |             |            |  |
| Part                                                                         | Item                     |                            | Qty   | Part                                        | Iter                                | n           | Qty        |  |
| A                                                                            | 30mm dowel               |                            | 8     | 0                                           | 120mm Bolt                          |             | 10         |  |
| B                                                                            | 40mm dowel               |                            | 4     | J                                           | 130mm Bolt                          |             | 8          |  |
| G                                                                            | 16mm Screw               |                            | 8     | K                                           | Half moon nut                       |             | 8          |  |
| D                                                                            | 30mm Screw               | 8) <b></b>                 | 52    | 0                                           | Metal bracket                       | (°, ·, ·)   | 2          |  |
| Ø                                                                            | 32mm Bolt                |                            | 2     | M                                           | Round metal st                      | ud 📿        | 4          |  |
| G                                                                            | Nut                      |                            | 2     |                                             | Allen key                           |             | 1          |  |
| G                                                                            | 50mm Bolt                | 9 <b>-</b> 111111111111111 | 2     | 0                                           | Spacer                              | $\bigcirc$  | 2          |  |
| You will need a screwdriver, small mallet<br>and M11 spanner (not provided). |                          |                            |       |                                             |                                     |             |            |  |
| <u>q</u>                                                                     |                          |                            |       |                                             |                                     |             |            |  |