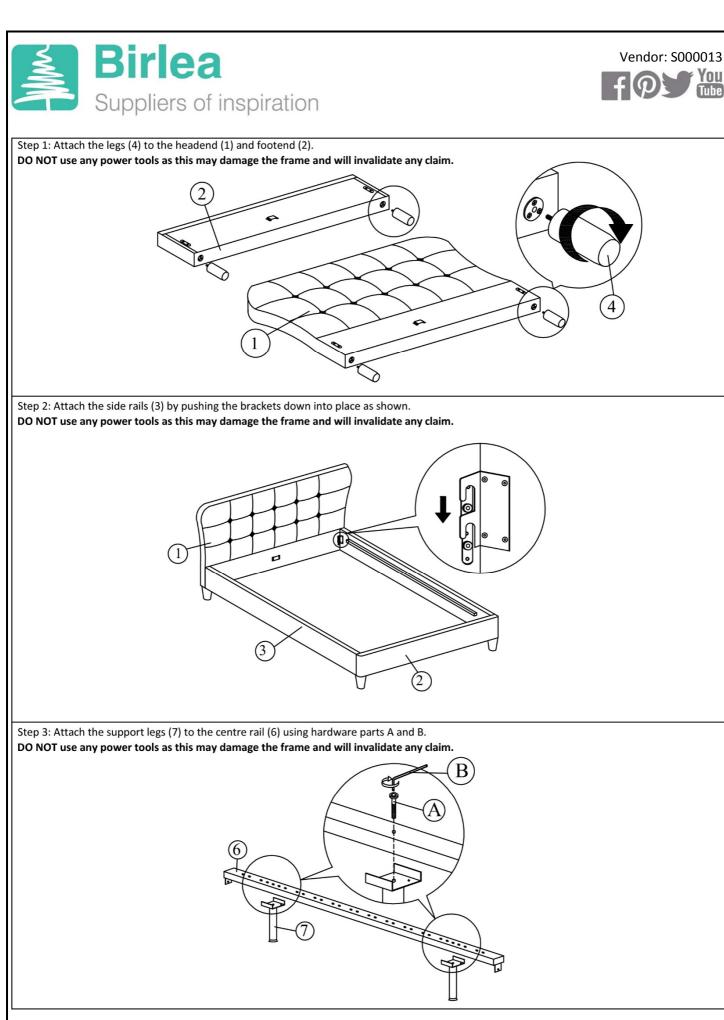

| Parts List |             |            |     |     |
|------------|-------------|------------|-----|-----|
| Parts      | Description |            | Вох | Qty |
| 1          | Headend     |            | 1   | 1   |
| 2          | Footend     |            | 2   | 1   |
| 3          | Side Rail   |            | 2   | 2   |
| 4          | Legs        | $\bigcirc$ | 2   | 4   |
| 5          | Slat        |            | 2   | 26  |
| 6          | Centre Rail |            | 2   | 1   |
| 7          | Support Leg |            | 2   | 2   |

| Hardware List (Found in box 2) |                      |     |     |  |  |
|--------------------------------|----------------------|-----|-----|--|--|
| Parts                          | Description          | Вох | Qty |  |  |
| А                              | M6 x 40 mm JCBC      | 2   | 2   |  |  |
| В                              | Allen Key M4 x 65 mm | 2   | 1   |  |  |
| С                              | Allen Key M5 x 70 mm | 2   | 1   |  |  |
| D                              | M4 x 25 mm CSK       | 2   | 2   |  |  |
| E                              | Double Slat Cap      | 2   | 13  |  |  |
| F                              | Single Slat Cap      | 2   | 26  |  |  |