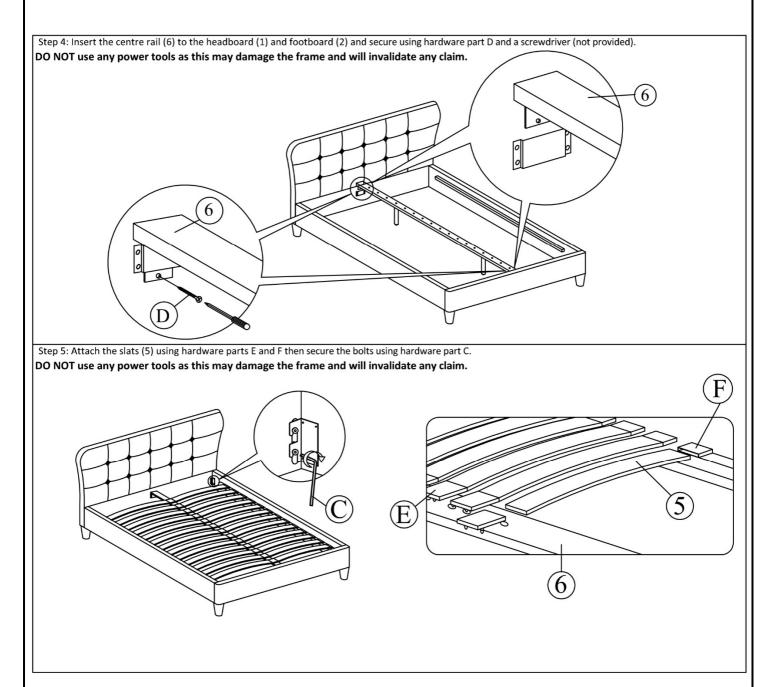

| Parts List |             |            |     |     |
|------------|-------------|------------|-----|-----|
| Parts      | Description |            | Вох | Qty |
| 1          | Headend     |            | 1   | 1   |
| 2          | Footend     |            | 2   | 1   |
| 3          | Side Rail   |            | 2   | 2   |
| 4          | Legs        | $\bigcirc$ | 2   | 4   |
| 5          | Slat        |            | 2   | 26  |
| 6          | Centre Rail |            | 2   | 1   |
| 7          | Support Leg |            | 2   | 2   |

| Hardware List (Found in box 2) |                      |     |     |  |  |
|--------------------------------|----------------------|-----|-----|--|--|
| Parts                          | Description          | Вох | Qty |  |  |
| А                              | M6 x 40 mm JCBC      | 2   | 2   |  |  |
| В                              | Allen Key M4 x 65 mm | 2   | 1   |  |  |
| С                              | Allen Key M5 x 70 mm | 2   | 1   |  |  |
| D                              | M4 x 25 mm CSK       | 2   | 2   |  |  |
| E                              | Double Slat Cap      | 2   | 13  |  |  |
| F                              | Single Slat Cap      | 2   | 26  |  |  |