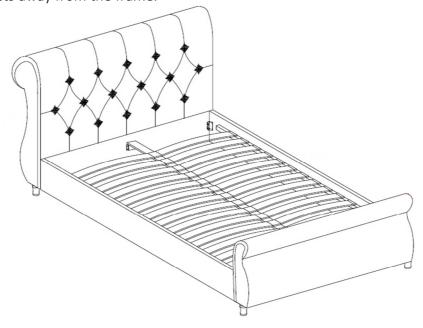

## ASSEMBLY INSTRUCTIONS TOULOUSE 5' BED

IMPORTANT: READ THESE INSTRUCTIONS CAREFULLY BEFORE ASSEMBLING OR USING YOUR TOULOUSE 5' BED FRAME.

PLEASE KEEP THESE INSTRUCTIONS FOR FUTURE REFERENCE.