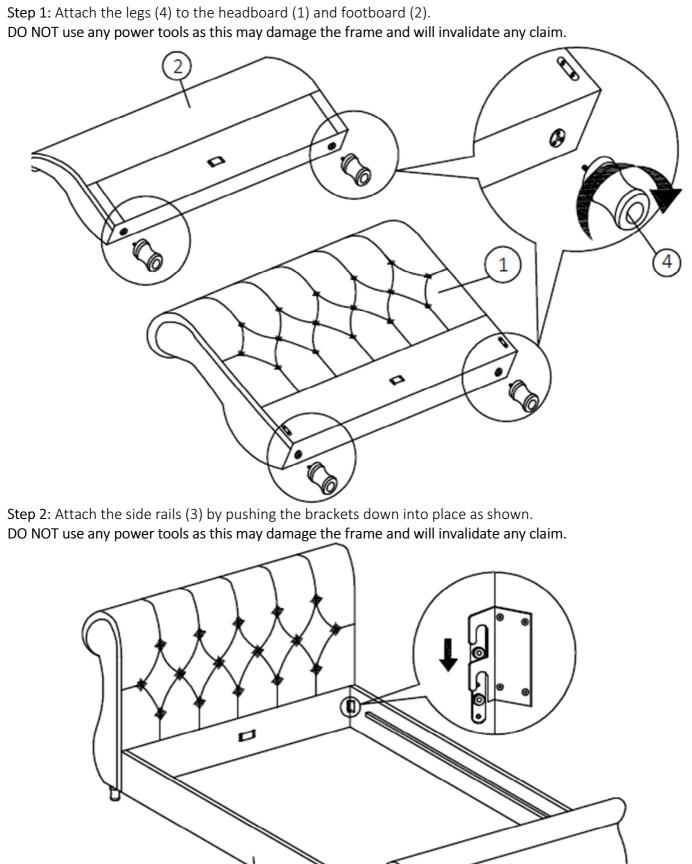

www.birlea.com

|            |             |     |     |                                | Vendor: S00001                              |  |
|------------|-------------|-----|-----|--------------------------------|---------------------------------------------|--|
|            | RANA        |     | E   |                                |                                             |  |
|            | 4           |     |     | 2                              |                                             |  |
|            | 7           |     |     | 7                              |                                             |  |
| Parts List |             |     |     | Hardware List (Found in box 1) |                                             |  |
| Part       | Description | Box | Qty | Part                           | Description Qty                             |  |
| 1          | Headboard   | 1   | 1   | A                              | Double Slat Cap                             |  |
| 2          | Footboard   | 2   | 1   | В                              | Single Slat Cap 28                          |  |
| 3          | Siderail    | 3   | 2   | С                              | M6 x 40 mm JCBC 2                           |  |
| 4          | Leg         | 1   | 4   | D                              | M5 x 70 mm Allen Key                        |  |
| 5          | Centre Rail | 3   | 1   | E                              |                                             |  |
|            |             |     |     |                                | M4 x 65 mm Allen Key                        |  |
| 6          | Support Leg | 1   | 2   | F                              | M4 x 65 mm Allen Key<br>M4 x 25 mm CSK<br>2 |  |