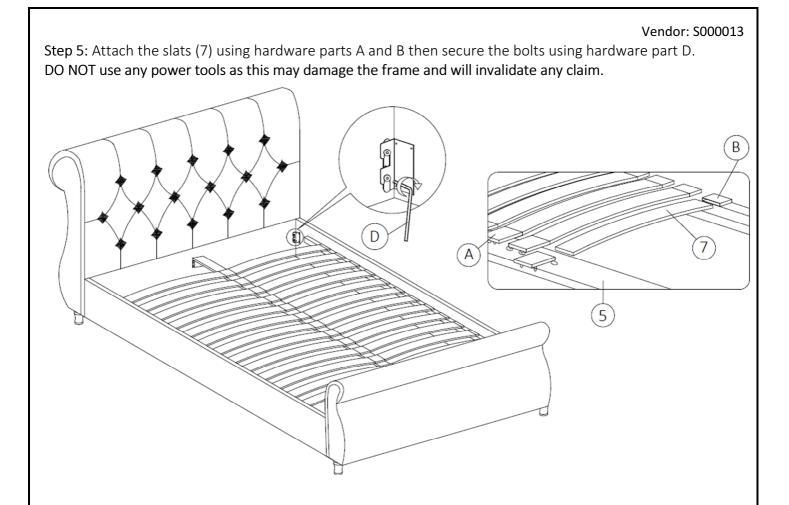

www.birlea.com

|            |             |     |     |                                | Vendor: S00001                              |  |
|------------|-------------|-----|-----|--------------------------------|---------------------------------------------|--|
|            | RANA        |     | E   |                                |                                             |  |
|            | 4           |     |     | 2                              |                                             |  |
|            | 7           |     |     | 7                              |                                             |  |
| Parts List |             |     |     | Hardware List (Found in box 1) |                                             |  |
| Part       | Description | Box | Qty | Part                           | Description Qty                             |  |
| 1          | Headboard   | 1   | 1   | A                              | Double Slat Cap                             |  |
| 2          | Footboard   | 2   | 1   | В                              | Single Slat Cap 28                          |  |
| 3          | Siderail    | 3   | 2   | С                              | M6 x 40 mm JCBC 2                           |  |
| 4          | Leg         | 1   | 4   | D                              | M5 x 70 mm Allen Key                        |  |
| 5          | Centre Rail | 3   | 1   | E                              |                                             |  |
|            |             |     |     |                                | M4 x 65 mm Allen Key                        |  |
| 6          | Support Leg | 1   | 2   | F                              | M4 x 65 mm Allen Key<br>M4 x 25 mm CSK<br>2 |  |