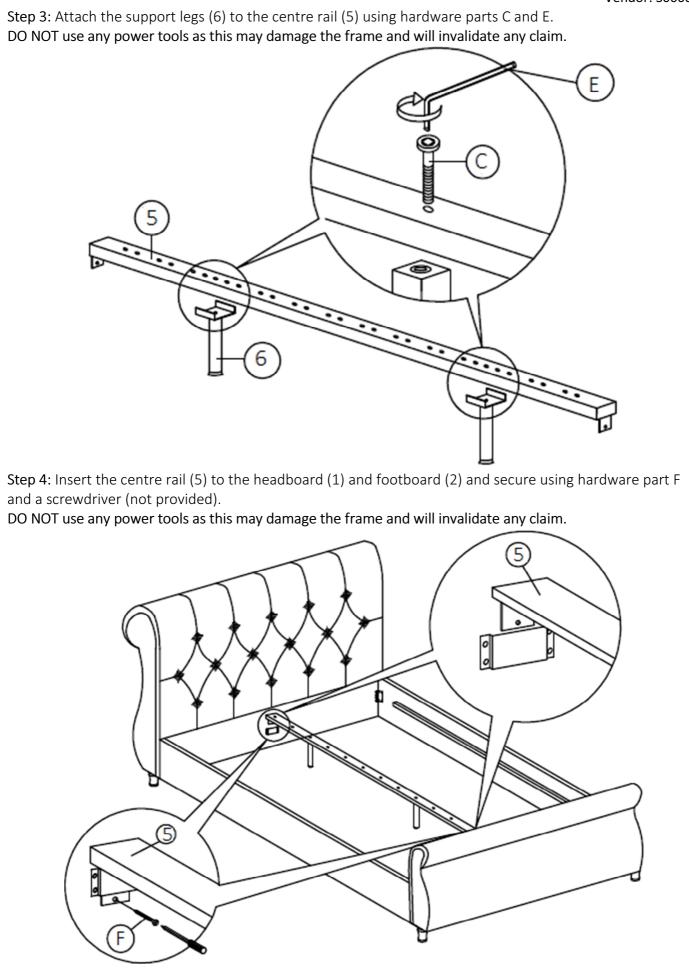

www.birlea.com

|            |             |     |     |                                | Vendor: S00001                              |  |
|------------|-------------|-----|-----|--------------------------------|---------------------------------------------|--|
|            | RANA        |     | E   |                                |                                             |  |
|            | 4           |     |     | 2                              |                                             |  |
|            | 7           |     |     | 7                              |                                             |  |
| Parts List |             |     |     | Hardware List (Found in box 1) |                                             |  |
| Part       | Description | Box | Qty | Part                           | Description Qty                             |  |
| 1          | Headboard   | 1   | 1   | A                              | Double Slat Cap                             |  |
| 2          | Footboard   | 2   | 1   | В                              | Single Slat Cap 28                          |  |
| 3          | Siderail    | 3   | 2   | С                              | M6 x 40 mm JCBC 2                           |  |
| 4          | Leg         | 1   | 4   | D                              | M5 x 70 mm Allen Key                        |  |
| 5          | Centre Rail | 3   | 1   | E                              |                                             |  |
|            |             |     |     |                                | M4 x 65 mm Allen Key                        |  |
| 6          | Support Leg | 1   | 2   | F                              | M4 x 65 mm Allen Key<br>M4 x 25 mm CSK<br>2 |  |