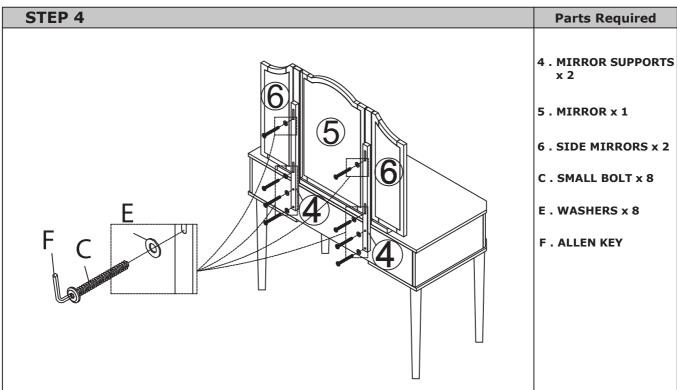

### Parts (Dresser)

#### Fittings (Dresser)

#### FlxIng (to scale)

| Ref | Dimensions           | Qty |
|-----|----------------------|-----|
| А   | LARGE BOLT<br>M8x60  | 2   |
| С   | SMALL BOLT<br>M6x35  | 10  |
| D   | SCREW-M6x20mm        | 8   |
| Е   | WASHER<br>8x19x1.5mm | 16  |

#### ( Not to scale)

| F | ALLEN KEY M4 | 1 |
|---|--------------|---|
| G | CORNER STRAP | 4 |

CAUTION: There are many small components used in the construction of this product. Please keep these components away from young children whilst assembling this product.