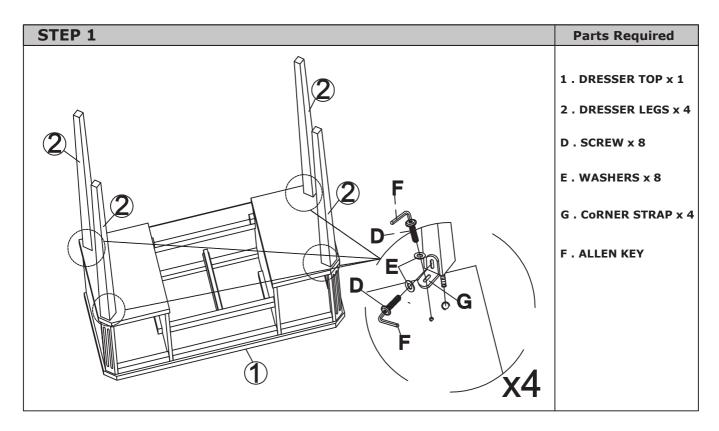

### Parts (Dresser)

#### FlxIng (to scale)

| Ref | Dimensions           | Qty |
|-----|----------------------|-----|
| А   | LARGE BOLT<br>M8x60  | 2   |
| С   | SMALL BOLT<br>M6x35  | 10  |
| D   | SCREW-M6x20mm        | 8   |
| Е   | WASHER<br>8x19x1.5mm | 16  |

#### ( Not to scale)

| F | ALLEN KEY M4 | 1 |
|---|--------------|---|
| G | CORNER STRAP | 4 |

CAUTION: There are many small components used in the construction of this product. Please keep these components away from young children whilst assembling this product.