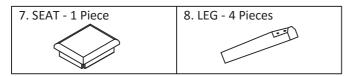

## Parts (Stool)

## Fittings (Stool)

FlxIng (to scale)

| Ref | Dimensions           | Qty |
|-----|----------------------|-----|
| В   | BOLT-M6x50           | 8   |
| Е   | WASHER<br>8x19x1.5mm | 8   |

( Not to scale)