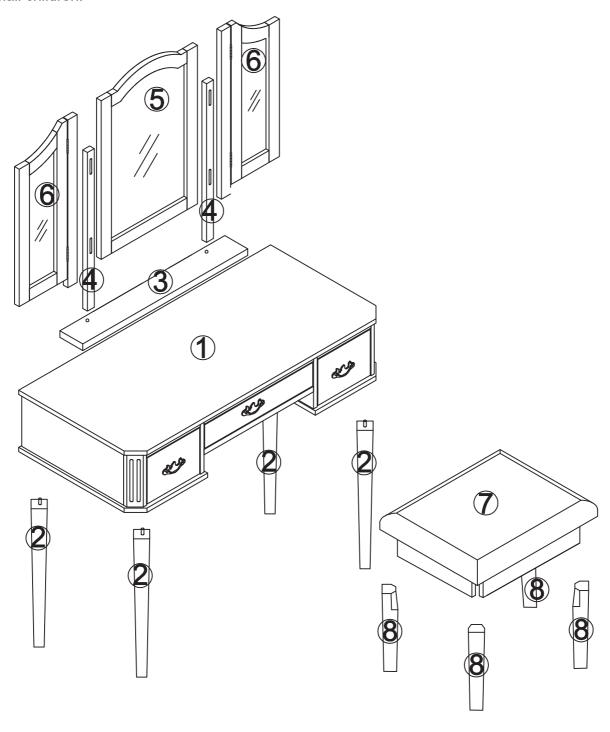

### Parts (Dresser)

#### Fittings (Dresser)

## Parts (Stool)

## Fittings (Stool)

FlxIng (to scale)

| Ref | Dimensions           | Qty |
|-----|----------------------|-----|
| В   | BOLT-M6x50           | 8   |
| Е   | WASHER<br>8x19x1.5mm | 8   |

( Not to scale)