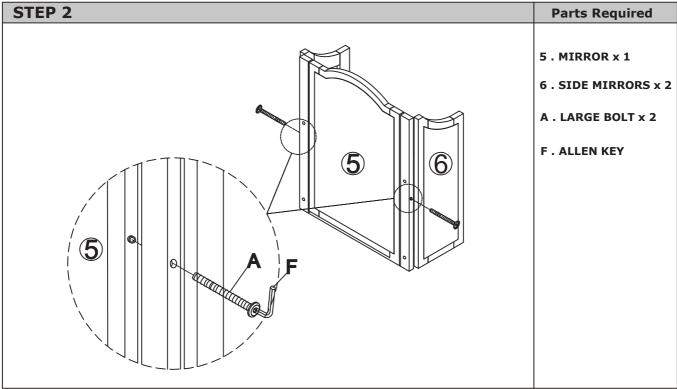

### Parts (Dresser)

#### Fittings (Dresser)

#### FlxIng (to scale)

| Ref | Dimensions           | Qty |
|-----|----------------------|-----|
| А   | LARGE BOLT<br>M8x60  | 2   |
| С   | SMALL BOLT<br>M6x35  | 10  |
| D   | SCREW-M6x20mm        | 8   |
| Е   | WASHER<br>8x19x1.5mm | 16  |

#### ( Not to scale)

| F | ALLEN KEY M4 | 1 |
|---|--------------|---|
| G | CORNER STRAP | 4 |

CAUTION: There are many small components used in the construction of this product. Please keep these components away from young children whilst assembling this product.