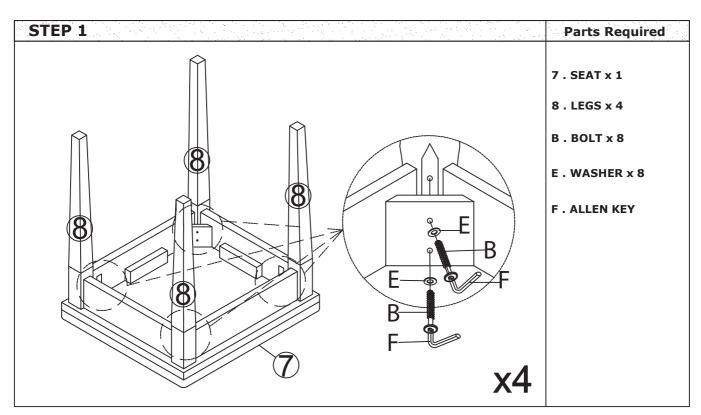

## Parts (Stool)

## Fittings (Stool)

FlxIng (to scale)

| Ref | Dimensions           | Qty |
|-----|----------------------|-----|
| В   | BOLT-M6x50           | 8   |
| Е   | WASHER<br>8x19x1.5mm | 8   |

( Not to scale)