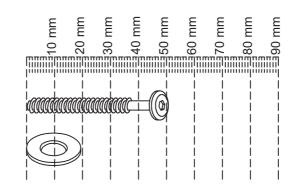

## Fittings (Stool)

FlxIng (to scale)

| Ref | Dimensions           | Qty |
|-----|----------------------|-----|
| В   | BOLT-M6x50           | 8   |
| Е   | WASHER<br>8x19x1.5mm | 8   |

( Not to scale)