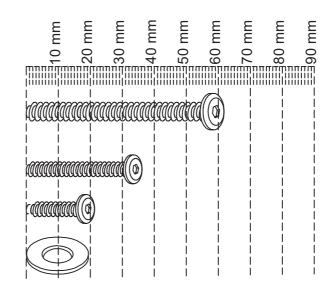

#### FlxIng (to scale)

| Ref | Dimensions           | Qty |
|-----|----------------------|-----|
| А   | LARGE BOLT<br>M8x60  | 2   |
| С   | SMALL BOLT<br>M6x35  | 10  |
| D   | SCREW-M6x20mm        | 8   |
| Е   | WASHER<br>8x19x1.5mm | 16  |

#### ( Not to scale)

| F | ALLEN KEY M4 | 1 |
|---|--------------|---|
| G | CORNER STRAP | 4 |

CAUTION: There are many small components used in the construction of this product. Please keep these components away from young children whilst assembling this product.