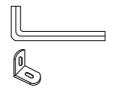

#### **Tools Required:**

Batch No.:WMI16017 Page **1** of **9** 

#### ( Not to scale)

| F | ALLEN KEY M4 | 1 |
|---|--------------|---|
| G | CORNER STRAP | 4 |

CAUTION: There are many small components used in the construction of this product. Please keep these components away from young children whilst assembling this product.