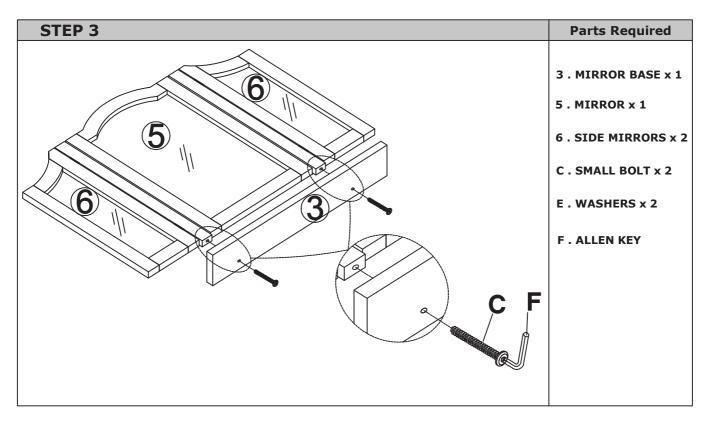

### Parts (Dresser)

#### Fittings (Dresser)

#### FlxIng (to scale)

| Ref | Dimensions           | Qty |
|-----|----------------------|-----|
| А   | LARGE BOLT<br>M8x60  | 2   |
| С   | SMALL BOLT<br>M6x35  | 10  |
| D   | SCREW-M6x20mm        | 8   |
| Е   | WASHER<br>8x19x1.5mm | 16  |

#### ( Not to scale)

| F | ALLEN KEY M4 | 1 |
|---|--------------|---|
| G | CORNER STRAP | 4 |

CAUTION: There are many small components used in the construction of this product. Please keep these components away from young children whilst assembling this product.