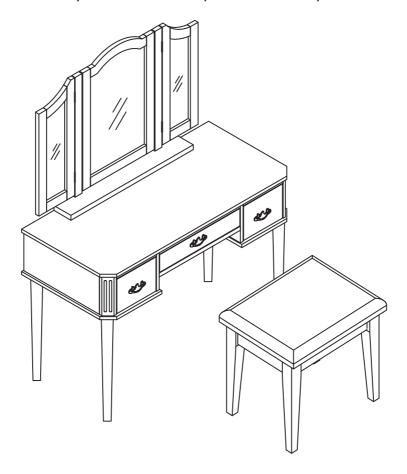

Thank you for purchasing the BELLA DRESSING TABLE SET. Please read the instructions carefully to ensure safe operation of the product.

## W1100 x D510 x H1436mm COLOUR: BLACK, WHITE, GREY

PLEASE READ this sheet prior to assembly to familiarise yourself with the various stages of construction.

Carefully open the pack supplied and check the contents against the parts and fittings check list. Do not destroy any of the packaging until you are certain that you have all the necessary parts for the assembly.