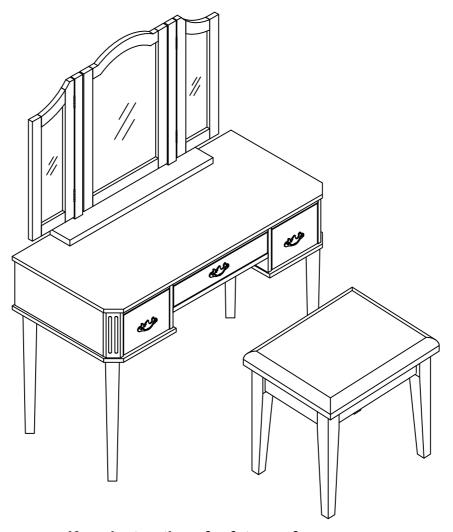

Thank you for purchasing the BELLA DRESSING TABLE SET. Please read the instructions carefully to ensure safe operation of the product.

## W1100 x D510 x H1436mm COLOUR: BLACK, WHITE, GREY

PLEASE READ this sheet prior to assembly to familiarise yourself with the various stages of construction.

Carefully open the pack supplied and check the contents against the parts and fittings check list. Do not destroy any of the packaging until you are certain that you have all the necessary parts for the assembly.