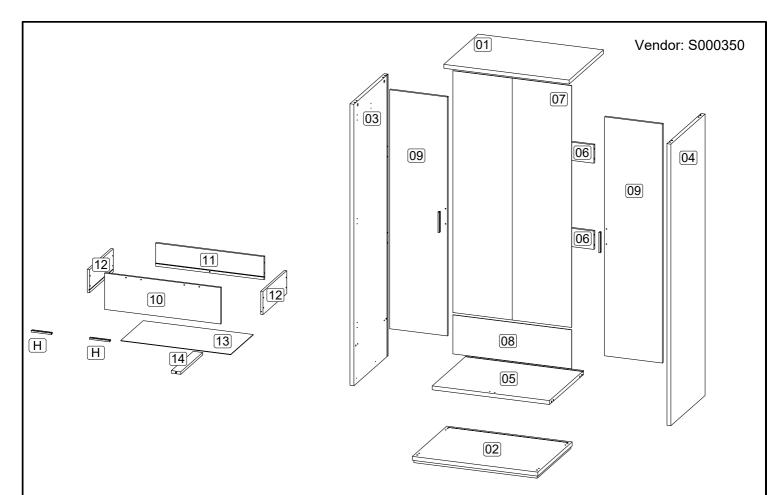

www.birlea.com

Page 1 of 8

| Parts List                                                |                      |     |     | Hard | Hardware List (BOX 2)           |                                                                                                                 |     |  |
|-----------------------------------------------------------|----------------------|-----|-----|------|---------------------------------|-----------------------------------------------------------------------------------------------------------------|-----|--|
| Part                                                      | Descripion           | Box | Qty | Part | Description                     |                                                                                                                 | Qty |  |
| 01                                                        | Top panel            | 3   | 1   | A1   | Cam lock                        | X                                                                                                               | 18  |  |
| 02                                                        | Bottom panel         | 3   | 1   | A2   | Minifix screw                   |                                                                                                                 | 18  |  |
| 03                                                        | Side panel ( Left )  | 1   | 1   | A3   | Plastic cap                     | Ģ                                                                                                               | 18  |  |
| 04                                                        | Side panel ( Right ) | 1   | 1   | В    | M8 x 30mm Wood Dowel            |                                                                                                                 | 12  |  |
| 05                                                        | Middle panel         | 3   | 1   | С    | M6 x 60mm CSK Cap Wood screw    | <ammunut()< td=""><td>4</td></ammunut()<>                                                                       | 4   |  |
| 06                                                        | Back bone            | 2   | 2   | D    | Allen key M4                    |                                                                                                                 | 1   |  |
| 07                                                        | Back panel (Big)     | 2   | 1   | E    | M3.5 x 16mm C.B Screw           | <del>()</del>                                                                                                   | 42  |  |
| 08                                                        | Back panel (Small)   | 2   | 1   | F    | M4 x 25mm C.B Screw             | <del>(</del> )                                                                                                  | 8   |  |
| 09                                                        | Door panel           | 2   | 2   | G    | M4 x 38mm C.B Screw             | +                                                                                                               | 8   |  |
| 10                                                        | Drawer front         | 2   | 1   | н    | PCV Handle 7050.96              |                                                                                                                 | 4   |  |
| 11                                                        | Drawer back          | 2   | 1   | 1    | Stud 192                        | <b>S</b>                                                                                                        | 8   |  |
| 12                                                        | Drawer side          | 2   | 2   | 12   | Stud 192 screw                  | <                                                                                                               | 8   |  |
| 13                                                        | Drawer bottom        | 2   | 1   | J1   | 16" Drawer slide (Left / Right) | <b>a</b>                                                                                                        | 2   |  |
| 14                                                        | Drawer bone          | 2   | 1   | J2   | 16" Drawer slide (Left / Right) | ®• +- • • • • • ■===                                                                                            | 2   |  |
| ** You will need a small mallet and a                     |                      |     |     | K    | Hinges 7/8"                     |                                                                                                                 | 6   |  |
| screwdriver for assembly.                                 |                      |     |     | L    | 433 Oval tube bracket           | Ş                                                                                                               | 2   |  |
| ** Some screws and wooden dowel may remain.               |                      |     |     | М    | 433 Oval pipe                   |                                                                                                                 | 1   |  |
| ** Note : To secure the item to the wall,                 |                      |     |     | N    | 8" x 1" PP tape                 | e de la companya de l | 2   |  |
| hardware G ( 2 pcs ) and P ( 2 pcs )<br>are not provided. |                      |     |     | 0    | Drawer stopper (2 Pin)          |                                                                                                                 | 2   |  |
|                                                           |                      |     |     | Р    | Wall plug                       |                                                                                                                 | -   |  |
|                                                           | <b>Birlea</b>        |     |     | Q    | 5/8 PCV Nail Leg                | Ø                                                                                                               | 6   |  |