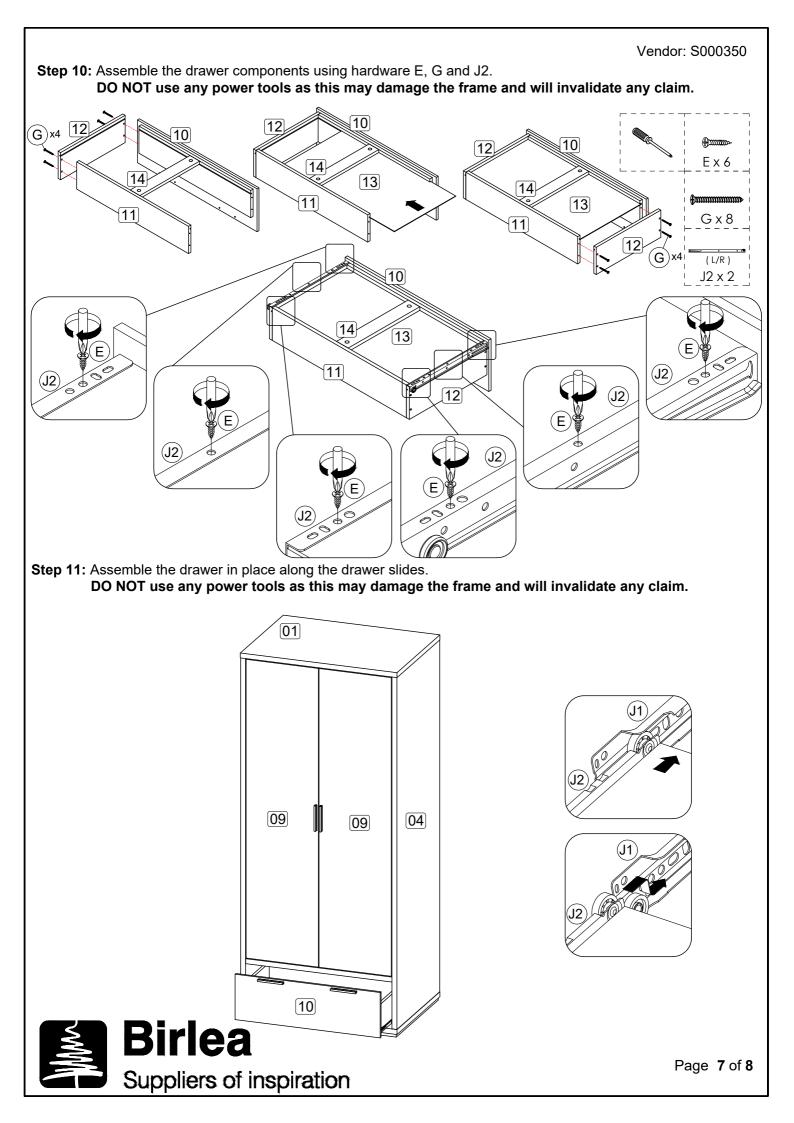

cs ) and P ( 2 pcs )<br>are not provided. |                      |     |     | 0    | Drawer stopper (2 Pin)          |                                                                                                                 | 2   |  |
|                                                           |                      |     |     | Р    | Wall plug                       |                                                                                                                 | -   |  |
|                                                           | <b>Birlea</b>        |     |     | Q    | 5/8 PCV Nail Leg                | Ø                                                                                                               | 6   |  |

Suppliers of inspiration













PLEASE NOTE that wall fixings are not supplied as different wall materials require different fixing devices. You must use fixings devices suitable for the type of wall you intend to mount product to. Ensure the head of any screw used has a diameter greater than the mounting hole and the fixing is safe and secure before use.

Birlea Furniture advise you use the wall straps provided to further enhance the safety of this product.

### **Additional Information:**

- For complete product information, images and dimension diagrams please visit the website <u>www.birlea.com</u>
- If you have any issues with your item please contact the retailer directly you purchased it from who will be able to resolve any issues with Birlea.
- Why don't you send us photos of your assembled furniture to <u>in