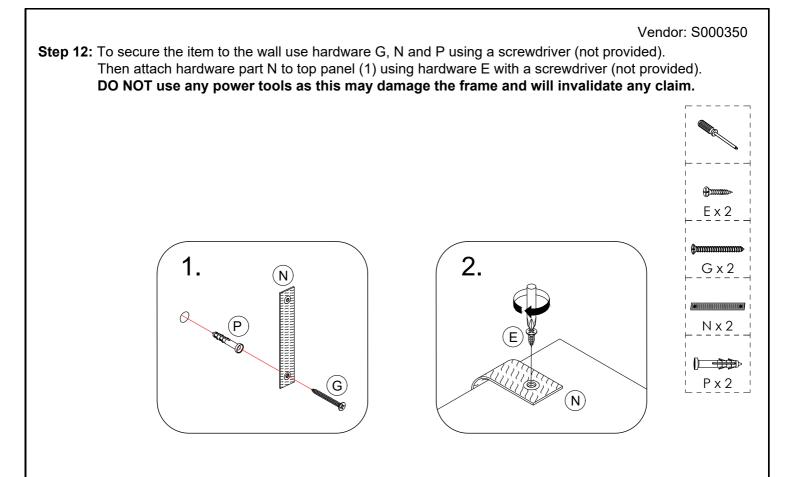

) and P ( 2 pcs )<br>are not provided. |                      |     |     | 0    | Drawer stopper (2 Pin)          |                                                                                                                 | 2   |  |
|                                                           |                      |     |     | Р    | Wall plug                       |                                                                                                                 | -   |  |
|                                                           | <b>Birlea</b>        |     |     | Q    | 5/8 PCV Nail Leg                | Ø                                                                                                               | 6   |  |

Suppliers of inspiration













PLEASE NOTE that wall fixings are not supplied as different wall materials require different fixing devices. You must use fixings devices suitable for the type of wall you intend to mount product to. Ensure the head of any screw used has a diameter greater than the mounting hole and the fixing is safe and secure before use.

Birlea Furniture advise you use the wall straps provided to further enhance the safety of this product.

### **Additional Information:**

- For complete product information, images and dimension diagrams please visit the website <u>www.birlea.com</u>
- If you have any issues with your item please contact the retailer directly you purchased it from who will be able to resolve any issues with Birlea.
- Why don't you send us photos of your assembled furniture to <u>info