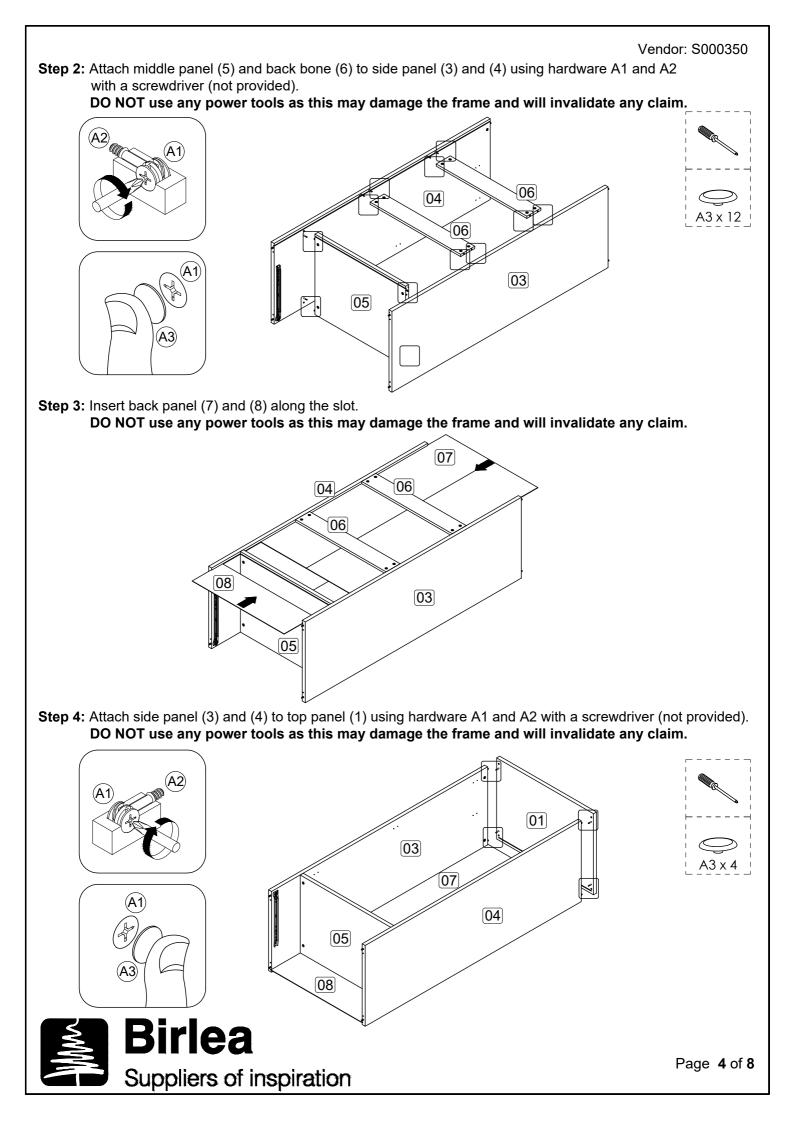

#### ASSEMBLY:

Assembly should be carried out with this item laying flat, not standing upright. Assemble on a soft, clean surface to prevent damages. To erase the numbers printed on the pieces, use the rubber inside the accessories pack.

www.birlea.com

Page 1 of 8

| Parts List                                                |                      |     |     | Hard | Hardware List (BOX 2)           |                                                                                                                 |     |  |
|-----------------------------------------------------------|----------------------|-----|-----|------|---------------------------------|-----------------------------------------------------------------------------------------------------------------|-----|--|
| Part                                                      | Descripion           | Box | Qty | Part | Description                     |                                                                                                                 | Qty |  |
| 01                                                        | Top panel            | 3   | 1   | A1   | Cam lock                        | X                                                                                                               | 18  |  |
| 02                                                        | Bottom panel         | 3   | 1   | A2   | Minifix screw                   |                                                                                                                 | 18  |  |
| 03                                                        | Side panel ( Left )  | 1   | 1   | A3   | Plastic cap                     | Ģ                                                                                                               | 18  |  |
| 04                                                        | Side panel ( Right ) | 1   | 1   | В    | M8 x 30mm Wood Dowel            |                                                                                                                 | 12  |  |
| 05                                                        | Middle panel         | 3   | 1   | С    | M6 x 60mm CSK Cap Wood screw    | <ammunut()< td=""><td>4</td></ammunut()<>                                                                       | 4   |  |
| 06                                                        | Back bone            | 2   | 2   | D    | Allen key M4                    |                                                                                                                 | 1   |  |
| 07                                                        | Back panel (Big)     | 2   | 1   | E    | M3.5 x 16mm C.B Screw           | <del>()</del>                                                                                                   | 42  |  |
| 08                                                        | Back panel (Small)   | 2   | 1   | F    | M4 x 25mm C.B Screw             | <del>(</del> )                                                                                                  | 8   |  |
| 09                                                        | Door panel           | 2   | 2   | G    | M4 x 38mm C.B Screw             | +                                                                                                               | 8   |  |
| 10                                                        | Drawer front         | 2   | 1   | н    | PCV Handle 7050.96              |                                                                                                                 | 4   |  |
| 11                                                        | Drawer back          | 2   | 1   | 1    | Stud 192                        | <b>S</b>                                                                                                        | 8   |  |
| 12                                                        | Drawer side          | 2   | 2   | 12   | Stud 192 screw                  | <                                                                                                               | 8   |  |
| 13                                                        | Drawer bottom        | 2   | 1   | J1   | 16" Drawer slide (Left / Right) | <b>a</b>                                                                                                        | 2   |  |
| 14                                                        | Drawer bone          | 2   | 1   | J2   | 16" Drawer slide (Left / Right) | ®• +- • • • • • ■===                                                                                            | 2   |  |
| ** You will need a small mallet and a                     |                      |     |     | K    | Hinges 7/8"                     |                                                                                                                 | 6   |  |
| screwdriver for assembly.                                 |                      |     |     | L    | 433 Oval tube bracket           | Ş                                                                                                               | 2   |  |
| ** Some screws and wooden dowel may remain.               |                      |     |     | М    | 433 Oval pipe                   |                                                                                                                 | 1   |  |
| ** Note : To secure the item to the wall,                 |                      |     |     | N    | 8" x 1" PP tape                 | e de la companya de l | 2   |  |
| hardware G ( 2 pcs ) and P ( 2 pcs )<br>are not provided. |                      |     |     | 0    | Drawer stopper (2 Pin)          |                                                                                                                 | 2   |  |
|                                                           |                      |     |     | Р    | Wall plug                       |                                                                                                                 | -   |  |
|                                                           | <b>Birlea</b>        |     |     | Q    | 5/8 PCV Nail Leg                | Ø                                                                                                               | 6   |  |