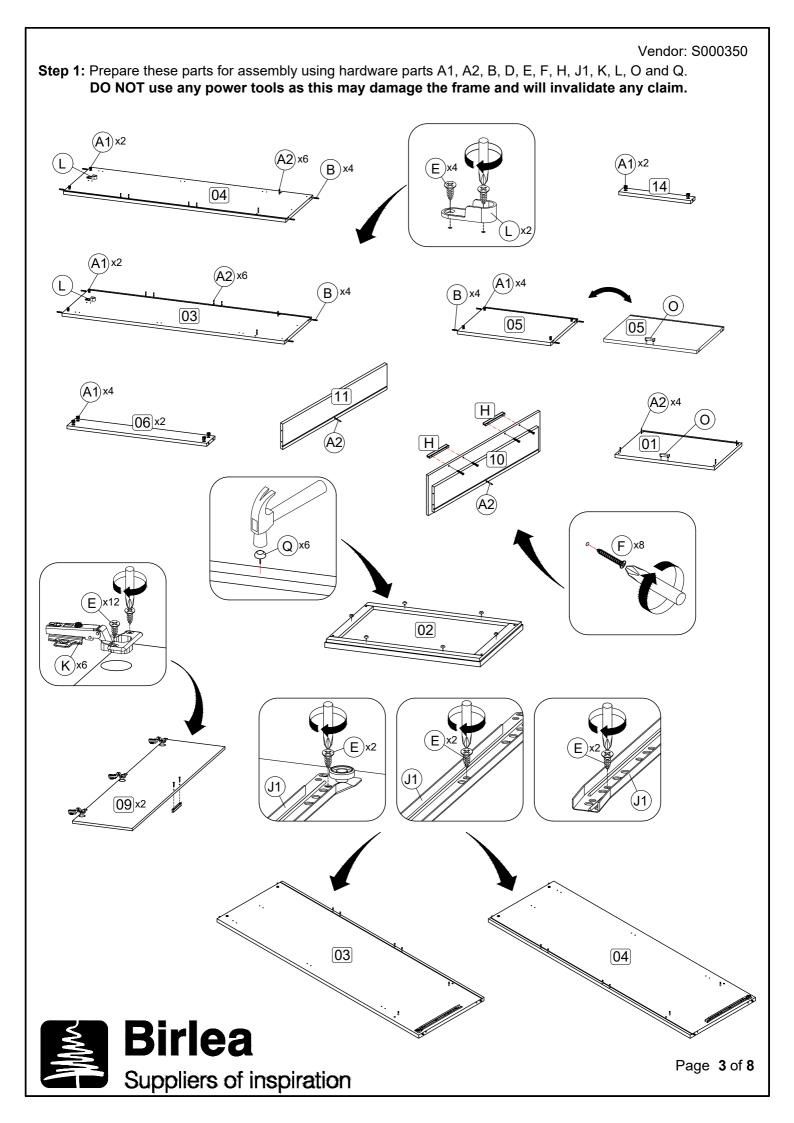

#### ASSEMBLY:

Assembly should be carried out with this item laying flat, not standing upright. Assemble on a soft, clean surface to prevent damages. To erase the numbers printed on the pieces, use the rubber inside the accessories pack.

www.birlea.com

Page 1 of 8

| Parts List                                                |                      |     |     | Hard | Hardware List (BOX 2)           |                                                                                                                 |     |  |
|-----------------------------------------------------------|----------------------|-----|-----|------|---------------------------------|-----------------------------------------------------------------------------------------------------------------|-----|--|
| Part                                                      | Descripion           | Box | Qty | Part | Description                     |                                                                                                                 | Qty |  |
| 01                                                        | Top panel            | 3   | 1   | A1   | Cam lock                        | X                                                                                                               | 18  |  |
| 02                                                        | Bottom panel         | 3   | 1   | A2   | Minifix screw                   |                                                                                                                 | 18  |  |
| 03                                                        | Side panel ( Left )  | 1   | 1   | A3   | Plastic cap                     | Ģ                                                                                                               | 18  |  |
| 04                                                        | Side panel ( Right ) | 1   | 1   | В    | M8 x 30mm Wood Dowel            |                                                                                                                 | 12  |  |
| 05                                                        | Middle panel         | 3   | 1   | С    | M6 x 60mm CSK Cap Wood screw    | <ammunut()< td=""><td>4</td></ammunut()<>                                                                       | 4   |  |
| 06                                                        | Back bone            | 2   | 2   | D    | Allen key M4                    |                                                                                                                 | 1   |  |
| 07                                                        | Back panel (Big)     | 2   | 1   | E    | M3.5 x 16mm C.B Screw           | <del>()</del>                                                                                                   | 42  |  |
| 08                                                        | Back panel (Small)   | 2   | 1   | F    | M4 x 25mm C.B Screw             | <del>(</del> )                                                                                                  | 8   |  |
| 09                                                        | Door panel           | 2   | 2   | G    | M4 x 38mm C.B Screw             | +                                                                                                               | 8   |  |
| 10                                                        | Drawer front         | 2   | 1   | н    | PCV Handle 7050.96              |                                                                                                                 | 4   |  |
| 11                                                        | Drawer back          | 2   | 1   | 1    | Stud 192                        | <b>S</b>                                                                                                        | 8   |  |
| 12                                                        | Drawer side          | 2   | 2   | 12   | Stud 192 screw                  | <                                                                                                               | 8   |  |
| 13                                                        | Drawer bottom        | 2   | 1   | J1   | 16" Drawer slide (Left / Right) | <b>a</b>                                                                                                        | 2   |  |
| 14                                                        | Drawer bone          | 2   | 1   | J2   | 16" Drawer slide (Left / Right) | ®• +- • • • • • ■===                                                                                            | 2   |  |
| ** You will need a small mallet and a                     |                      |     |     | K    | Hinges 7/8"                     |                                                                                                                 | 6   |  |
| screwdriver for assembly.                                 |                      |     |     | L    | 433 Oval tube bracket           | Ş                                                                                                               | 2   |  |
| ** Some screws and wooden dowel may remain.               |                      |     |     | М    | 433 Oval pipe                   |                                                                                                                 | 1   |  |
| ** Note : To secure the item to the wall,                 |                      |     |     | N    | 8" x 1" PP tape                 | e de la companya de l | 2   |  |
| hardware G ( 2 pcs ) and P ( 2 pcs )<br>are not provided. |                      |     |     | 0    | Drawer stopper (2 Pin)          |                                                                                                                 | 2   |  |
|                                                           |                      |     |     | Р    | Wall plug                       |                                                                                                                 | -   |  |
|                                                           | <b>Birlea</b>        |     |     | Q    | 5/8 PCV Nail Leg                | Ø                                                                                                               | 6   |  |