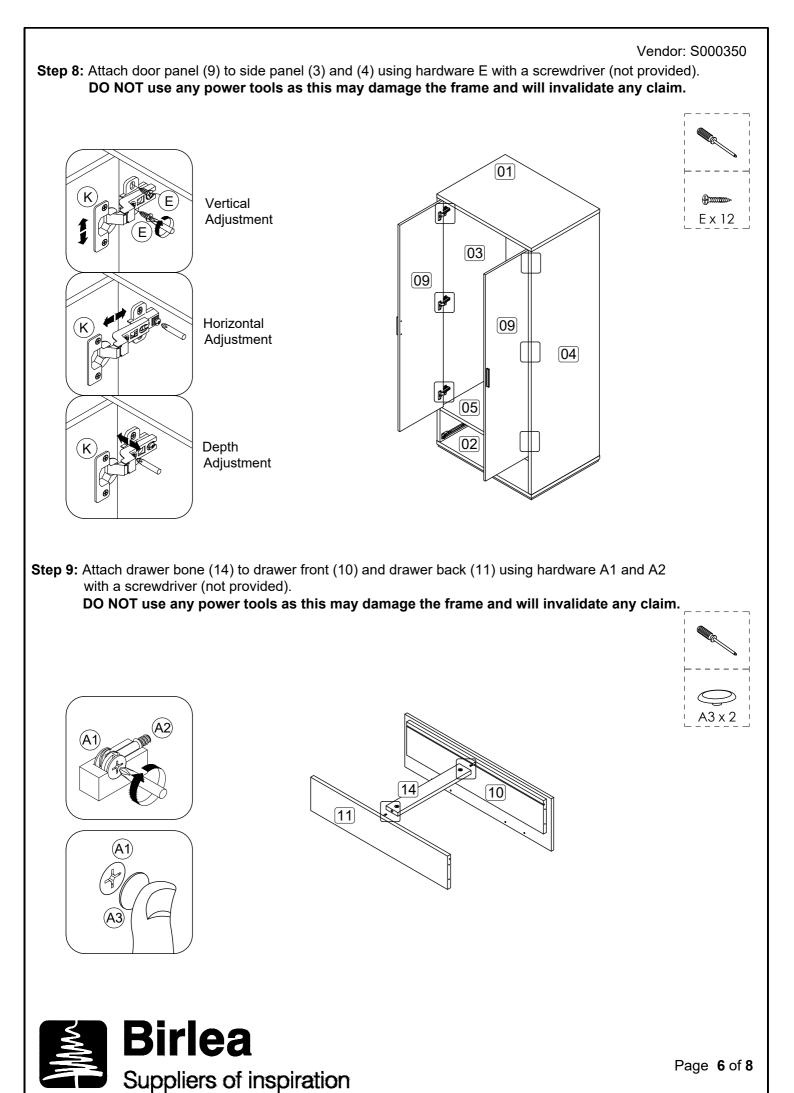

pcs ) and P ( 2 pcs )<br>are not provided. |                      |     |     | 0    | Drawer stopper (2 Pin)          |                                                                                                                 | 2   |  |
|                                                           |                      |     |     | Р    | Wall plug                       |                                                                                                                 | -   |  |
|                                                           | <b>Birlea</b>        |     |     | Q    | 5/8 PCV Nail Leg                | Ø                                                                                                               | 6   |  |

Suppliers of inspiration













PLEASE NOTE that wall fixings are not supplied as different wall materials require different fixing devices. You must use fixings devices suitable for the type of wall you intend to mount product to. Ensure the head of any screw used has a diameter greater than the mounting hole and the fixing is safe and secure before use.

Birlea Furniture advise you use the wall straps provided to further enhance the safety of this product.

### **Additional Information:**

- For complete product information, images and dimension diagrams please visit the website <u>www.birlea.com</u>
- If you have any issues with your item please contact the retailer directly you purchased it from who will be able to resolve any issues with Birlea.
- Why don't you send us photos of your assembled furniture to <u>