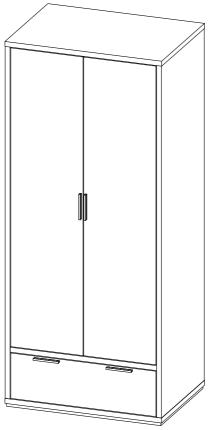

BLE OR USE YOUR STOCKWELL 2 DOOR 1 DRAWER WARDROBE RUSTIC.

#### PLEASE KEEP THESE INSTRUCTIONS FOR FUTURE REFERENCE.

#### ASSEMBLY:

Assembly should be carried out with this item laying flat, not standing upright. Assemble on a soft, clean surface to prevent damages. To erase the numbers printed on the pieces, use the rubber inside the accessories pack.

#### **HEALTH & SAFETY:**

DO NOT use this product if any parts are missing, damaged or worn. DO NOT use this product unless all fixings are secured. Always use on a level, even surface.

#### **CARE & MAINTENANCE:**

Periodically check all screws & fixings to ensure they are secure. DO NOT push this product as this will cause damage. Always lift this product with two people to reposition. Keep any sharp objects away from this product.





www.birlea.com

Page 1 of 8



| Parts List                                                |                      |     |     | Hard | Hardware List (BOX 2)           |                                                                                                                 |     |  |
|-----------------------------------------------------------|----------------------|-----|-----|------|---------------------------------|-----------------------------------------------------------------------------------------------------------------|-----|--|
| Part                                                      | Descripion           | Box | Qty | Part | Description                     |