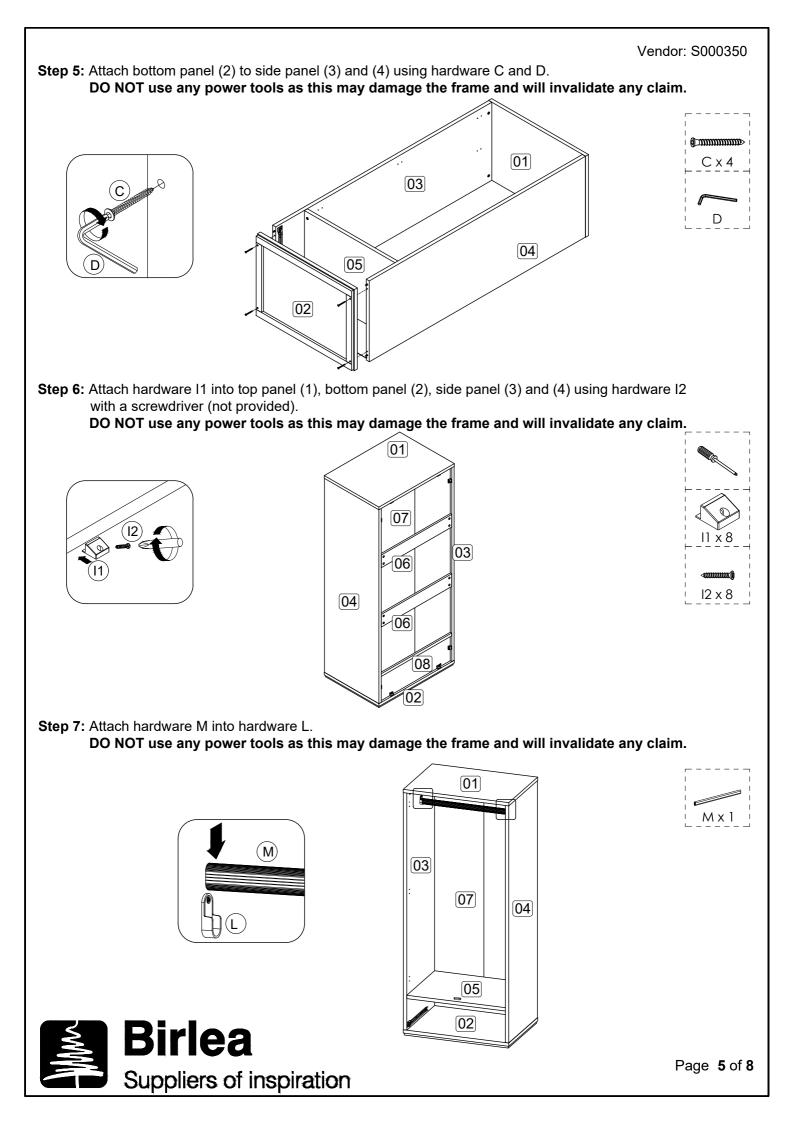

2 pcs ) and P ( 2 pcs )<br>are not provided. |                      |     |     | 0    | Drawer stopper (2 Pin)          |                                                                                                                 | 2   |  |
|                                                           |                      |     |     | Р    | Wall plug                       |                                                                                                                 | -   |  |
|                                                           | <b>Birlea</b>        |     |     | Q    | 5/8 PCV Nail Leg                | Ø                                                                                                               | 6   |  |

Suppliers of inspiration













PLEASE NOTE that wall fixings are not supplied as different wall materials require different fixing devices. You must use fixings devices suitable for the type of wall you intend to mount product to. Ensure the head of any screw used has a diameter greater than the mounting hole and the fixing is safe and secure before use.

Birlea Furniture advise you use the wall straps provided to further enhance the safety of this product.

### **Additional Information:**

- For complete product information, images and dimension diagrams please visit the website <u>www.birlea.com</u>
- If you have any issues with your item please contact the retailer directly you purchased it from who will be able to resolve any issues with Birlea.
- Why don't you send us photos of your assembled furniture to <