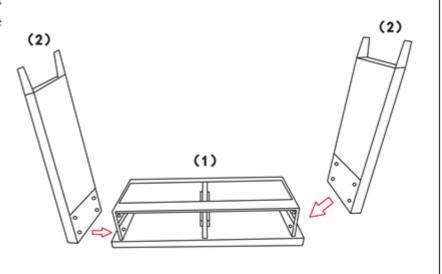

## Assembly

1. place cushion (1) upside down on carpet, insert legs (2) in slots on cushion, ensure the holes are lined up.

Vendor: S000331

2. using Bolt(A), Spring washer(B), Washer(C), and tighten with Allen Key(D).