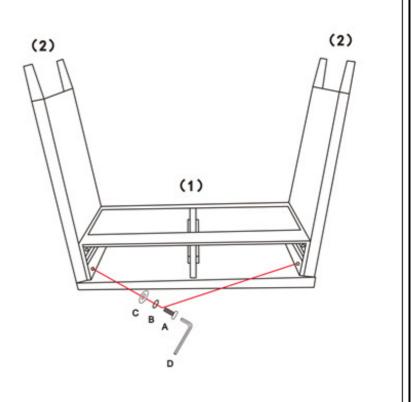

## Assembly

1. place cushion (1) upside down on carpet, insert legs (2) in slots on cushion, ensure the holes are lined up.

Vendor: S000331

2. using Bolt(A), Spring washer(B), Washer(C), and tighten with Allen Key(D).