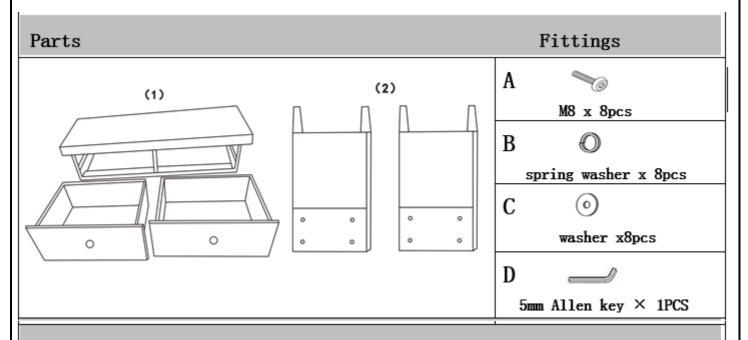

r Sideboard

IMPORTANT: READ THESE INSTRUCTIONS CAREFULLY BEFORE ASSEMBLING OR USING YOUR VALENCIA 2 DRAWER SIDEBOARD.

PLEASE KEEP THESE INSTRUCTIONS FOR FUTURE REFERENCE.

#### **HEALTH & SAFETY:**

DO NOT use this item if any parts are missing, damaged or worn.

DO NOT use this item unless all fixings are secured.

Please keep small parts out of reach of children.

Always use on a level, even surface.

### **CARE & MAINTENANCE:**

Assemble in the room of use.

Assemble on a soft, clean surface to prevent damages.

Periodically check all screws & fixings to ensure they are secure.

DO NOT push the item as this will damage the legs.

Always lift the item with two people to reposition.

Keep any sharp objects away from the frame.







# Component parts and fittings contained in the box



## Assembly

1. place cushion (1) upside down on carpet, insert legs (2) in slots on cushion, ensure the holes are lined up.





Vendor: S000331

2. using Bolt(A), Spring washer(B), Washer(C), and tighten with Allen Key(D).







Vendor: S000331





### **Additional Information:**

- For complete product information, images and dimension diagrams please visit the website www.birlea.com
- If you have any issues with your item please contact the retailer directly you purchased it from who will be able to resolve any issues with Birlea.
- Why don't you send us photos of your assembled furniture to info@birlea.com to be shared in our #birleahome feature on Instagram.