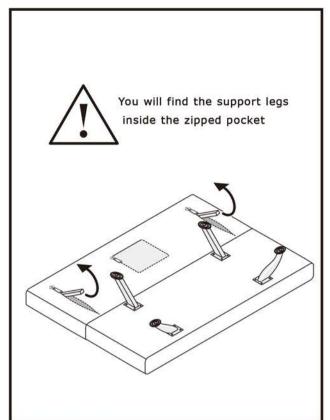

eubles.

# Page 1 of 3

#### POZOR! (CZ)

Vážený zákazník, kdyby chyběla část nebo by byla poškozena, křížkem výrazně označte tuto část v montážním návodu a tento zašlete prodejci.

#### POZOR! (SK)

Vážený zákazník, keby chýbala časť alebo bola poškodená, označte ju výrazne krížikom v monážnom návode a tento pošlite predajcovi.

#### FIGYELEM! (HU)

Tisztelt vevönk, amennyiben azt észleli az áru kicsomagolásokor, hogy valamely alkatrész hiányzik , vagy sérült, kérjük sziveskedjen a mellékelt szerelési utmutaton bejelölni, és a kereskedönek akitöl az árut vásárolta elküldeni.

#### IMPORTANT! (RO)

Stimate Client, la montaj daca lipseste o piesa sau este sparta va rugam sa marcati clar pe instructia de montaje si trimiteti instructia inapoi la comerciantul Dumneavoastra.





Page 2 of 3