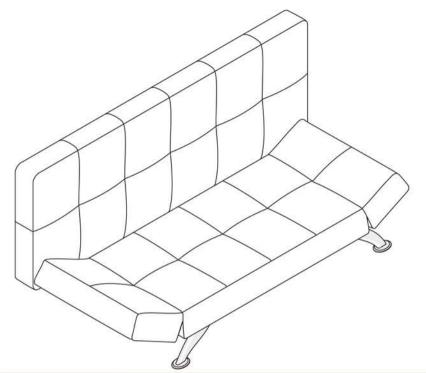

# ASSEMBLY INSTRUCTIONS: VENICE SOFA BED

# FURNISHINGS

## CARE INSTRUCTIONS

- o Wipe clean using a soft damp cloth followed by a dry cloth.
- o Do not use abrasives or cleaning products which may contain ammonia or solvents.
- Take care when handling or moving the furniture. Careless handling can damage furniture, try to lift rather than drag.

160609V1









#### WICHTIG! (DE)

Sehr geehrter Kunde, sollte ein Teil fehlen oder beschädigt sein, kreuzen Sie bitte dieses deutlich auf der Montageanleitung an und schicken Sie die Montageanleitung an Ihren Händler.

# ATTENTION! (GB)

Dear customer, should there be any piece missing or damaged, kindly mark this piece clearly on the assembly instructions and return it to your retailer.

# LET OP! (NL)

Beste klant, een in de verpakking ontbrekend onderdeel dient u op de montagetekening aan te geven en aan de winkel ter nalevering te sturen.

## ATTENTIONE! (FR)

Cher client, dans le cas oú vous constateriez qu'une piece est manquante ou abimée, nous vous prions de bien vouloir la marquer d'une croix sur l'instructions de montage et de retourner ces instructions de montage á votre magasin de me