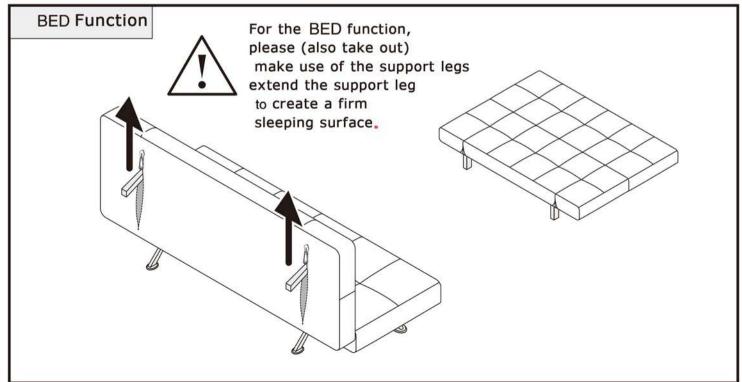

.

# Page 1 of 3

#### POZOR! (CZ)

Vážený zákazník, kdyby chyběla část nebo by byla poškozena, křížkem výrazně označte tuto část v montážním návodu a tento zašlete prodejci.

#### POZOR! (SK)

Vážený zákazník, keby chýbala časť alebo bola poškodená, označte ju výrazne krížikom v monážnom návode a tento pošlite predajcovi.

#### FIGYELEM! (HU)

Tisztelt vevönk, amennyiben azt észleli az áru kicsomagolásokor, hogy valamely alkatrész hiányzik , vagy sérült, kérjük sziveskedjen a mellékelt szerelési utmutaton bejelölni, és a kereskedönek akitöl az árut vásárolta elküldeni.

#### IMPORTANT! (RO)

Stimate Client, la montaj daca lipseste o piesa sau este sparta va rugam sa marcati clar pe instructia de montaje si trimiteti instructia inapoi la comerciantul Dumneavoastra.





Page 2 of 3