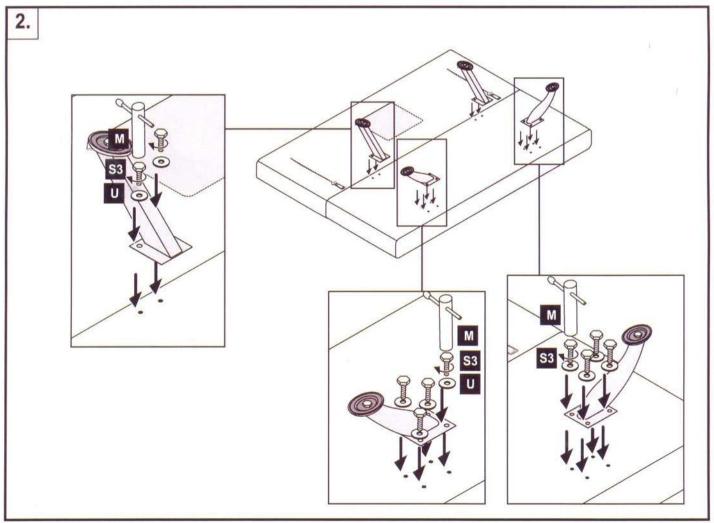

re magasin de meubles.

# Page 1 of 3

#### POZOR! (CZ)

Vážený zákazník, kdyby chyběla část nebo by byla poškozena, křížkem výrazně označte tuto část v montážním návodu a tento zašlete prodejci.

#### POZOR! (SK)

Vážený zákazník, keby chýbala časť alebo bola poškodená, označte ju výrazne krížikom v monážnom návode a tento pošlite predajcovi.

#### FIGYELEM! (HU)

Tisztelt vevönk, amennyiben azt észleli az áru kicsomagolásokor, hogy valamely alkatrész hiányzik , vagy sérült, kérjük sziveskedjen a mellékelt szerelési utmutaton bejelölni, és a kereskedönek akitöl az árut vásárolta elküldeni.

#### IMPORTANT! (RO)

Stimate Client, la montaj daca lipseste o piesa sau este sparta va rugam sa marcati clar pe instructia de montaje si trimiteti instructia inapoi la comerciantul Dumneavoastra.





Page 2 of 3