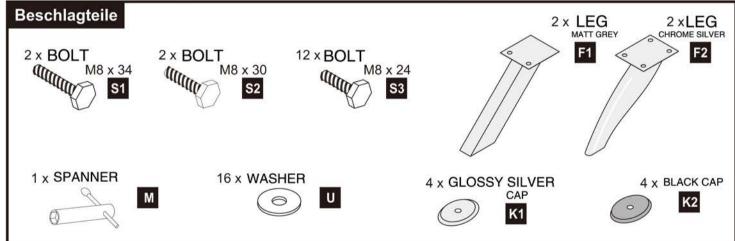

# ASSEMBLY INSTRUCTIONS: VENICE SOFA BED

# FURNISHINGS

## CARE INSTRUCTIONS

- o Wipe clean using a soft damp cloth followed by a dry cloth.
- o Do not use abrasives or cleaning products which may contain ammonia or solvents.
- Take care when handling or moving the furniture. Careless handling can damage furniture, try to lift rather than drag.

160609V1









#### WICHTIG! (DE)

Sehr geehrter Kunde, sollte ein Teil fehlen oder beschädigt sein, kreuzen Sie bitte dieses deutlich auf der Montageanleitung an und schicken Sie die Montageanleitung an Ihren Händler.

# ATTENTION! (GB)

Dear customer, should there be any piece missing or damaged, kindly mark this piece clearly on the assembly instructions and return it to your retailer.

# LET OP! (NL)

Beste klant, een in de verpakking ontbrekend onderdeel dient u op de montagetekening aan te geven en aan de winkel ter nalevering te sturen.

## ATTENTIONE! (FR)

Cher client, dans le cas oú vous constateriez qu'une piece est manquante ou abimée, nous vous prions de bien vouloir la marquer d'une croix sur l'instructions de montage et de retourner ces instructions de montage á votre magasin de meubles.