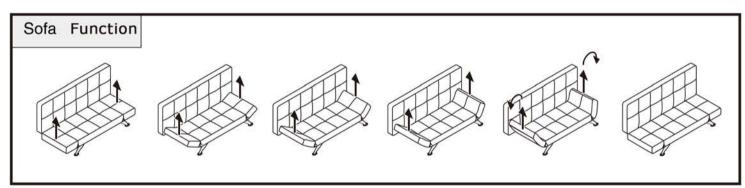

es.

# Page 1 of 3

#### POZOR! (CZ)

Vážený zákazník, kdyby chyběla část nebo by byla poškozena, křížkem výrazně označte tuto část v montážním návodu a tento zašlete prodejci.

#### POZOR! (SK)

Vážený zákazník, keby chýbala časť alebo bola poškodená, označte ju výrazne krížikom v monážnom návode a tento pošlite predajcovi.

#### FIGYELEM! (HU)

Tisztelt vevönk, amennyiben azt észleli az áru kicsomagolásokor, hogy valamely alkatrész hiányzik , vagy sérült, kérjük sziveskedjen a mellékelt szerelési utmutaton bejelölni, és a kereskedönek akitöl az árut vásárolta elküldeni.

#### IMPORTANT! (RO)

Stimate Client, la montaj daca lipseste o piesa sau este sparta va rugam sa marcati clar pe instructia de montaje si trimiteti instructia inapoi la comerciantul Dumneavoastra.





Page 2 of 3