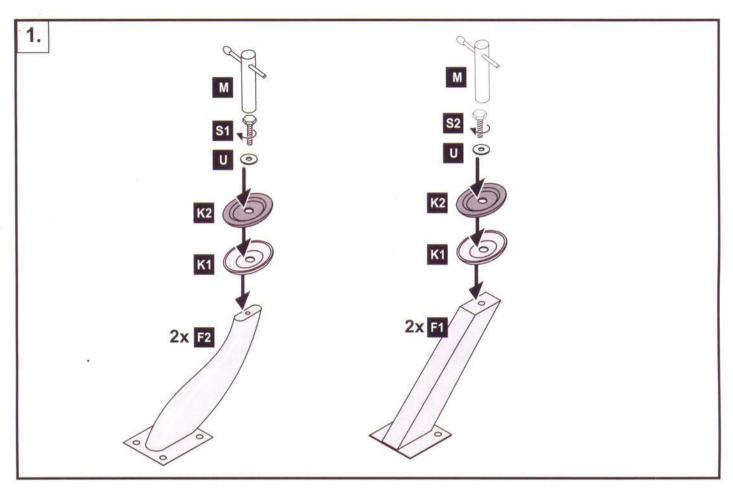

otre magasin de meubles.

# Page 1 of 3

#### POZOR! (CZ)

Vážený zákazník, kdyby chyběla část nebo by byla poškozena, křížkem výrazně označte tuto část v montážním návodu a tento zašlete prodejci.

#### POZOR! (SK)

Vážený zákazník, keby chýbala časť alebo bola poškodená, označte ju výrazne krížikom v monážnom návode a tento pošlite predajcovi.

#### FIGYELEM! (HU)

Tisztelt vevönk, amennyiben azt észleli az áru kicsomagolásokor, hogy valamely alkatrész hiányzik , vagy sérült, kérjük sziveskedjen a mellékelt szerelési utmutaton bejelölni, és a kereskedönek akitöl az árut vásárolta elküldeni.

#### IMPORTANT! (RO)

Stimate Client, la montaj daca lipseste o piesa sau este sparta va rugam sa marcati clar pe instructia de montaje si trimiteti instructia inapoi la comerciantul Dumneavoastra.





Page 2 of 3