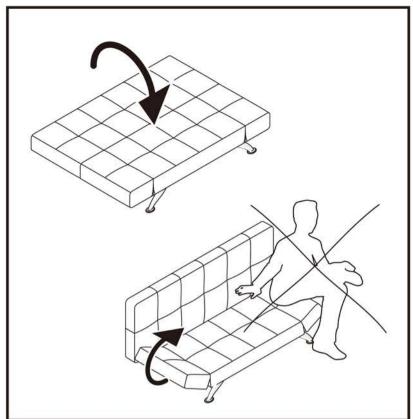

bles.

# Page 1 of 3

#### POZOR! (CZ)

Vážený zákazník, kdyby chyběla část nebo by byla poškozena, křížkem výrazně označte tuto část v montážním návodu a tento zašlete prodejci.

#### POZOR! (SK)

Vážený zákazník, keby chýbala časť alebo bola poškodená, označte ju výrazne krížikom v monážnom návode a tento pošlite predajcovi.

#### FIGYELEM! (HU)

Tisztelt vevönk, amennyiben azt észleli az áru kicsomagolásokor, hogy valamely alkatrész hiányzik , vagy sérült, kérjük sziveskedjen a mellékelt szerelési utmutaton bejelölni, és a kereskedönek akitöl az árut vásárolta elküldeni.

#### IMPORTANT! (RO)

Stimate Client, la montaj daca lipseste o piesa sau este sparta va rugam sa marcati clar pe instructia de montaje si trimiteti instructia inapoi la comerciantul Dumneavoastra.





Page 2 of 3