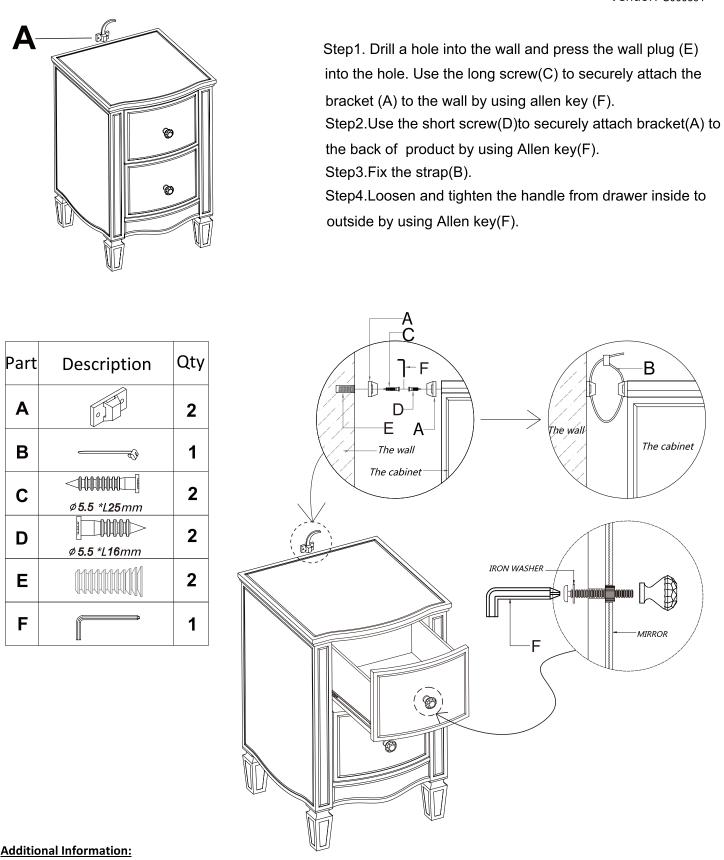

### **ASSEMBLY INSTRUCTIONS**

ELYSEE 2 DRAWER BEDSIDE

## IMPORTANT: READ THESE INSTRUCTIONS CAREFULLY BEFORE ASSEMBLING OR USING YOUR ELYSEE 2 DRAWER BEDSIDE

PLEASE KEEP THESE INSTRUCTIONS FOR FUTURE REFERENCE.